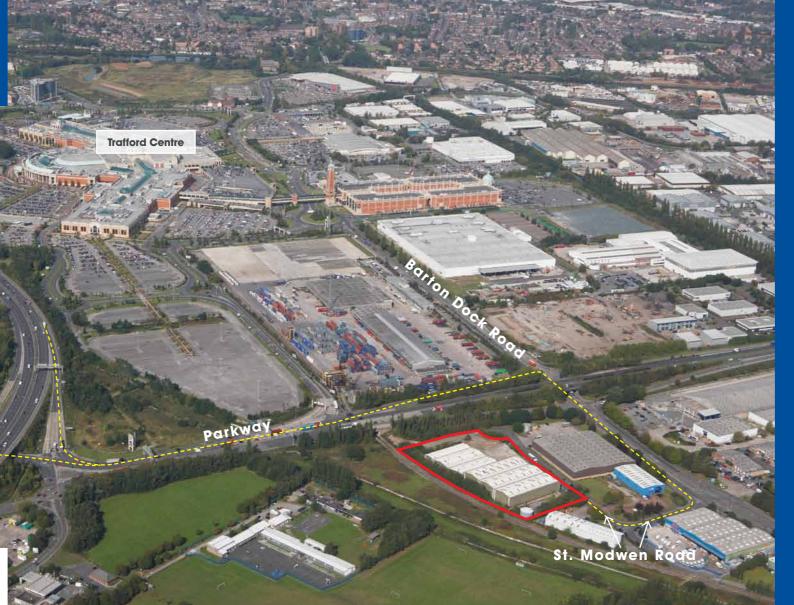

#### **LOCATION**

Trafford Park is one of the North West's premier industrial/distribution locations and is home to over 1,200 companies. The site has immediate access to the regional motorway network via Junction 9 & 10 of the M60 motorway or Junction 2 of the M602 motorway.