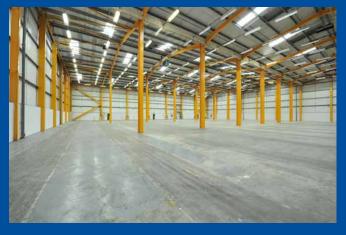

#### **WAREHOUSE**

- Main high bay warehouse 11m eaves
- Adjoining bay 6m eaves
- Steel portal frame construction
- 6 level access loading doors
- Sodium box and fluorescent strip lighting
- Floor and ceiling mounted hot air blowers
- Fully sprinklered