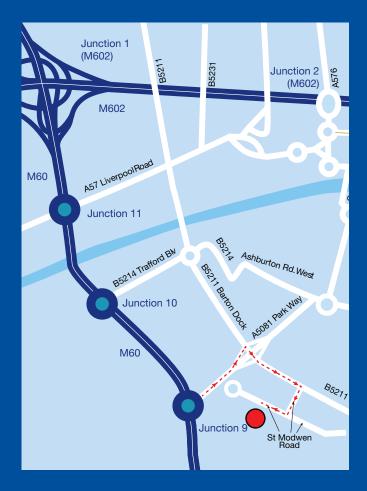

#### **LOCATION**

Trafford Park is one of the North West's premier industrial/distribution locations and is home to over 1,200 companies. The site has immediate access to the regional motorway network via Junction 9 & 10 of the M60 motorway or Junction 2 of the M602 motorway.