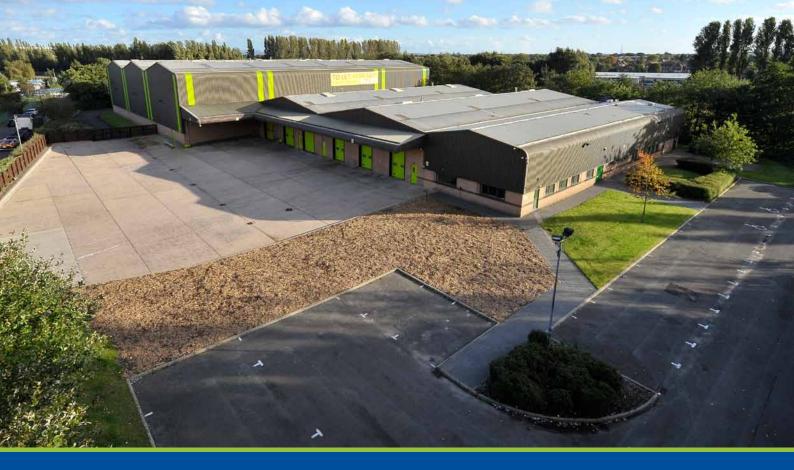

# 60,000 SQ FT ON 3.2 ACRES

DETACHED WAREHOUSE PREMISES WITH INTEGRAL OFFICES

**SELF CONTAINED SECURE SITE** 

- 11m High Bay Section
- 6 Level Loading Doors
- 2 Floor Office Accommodation
- Large Secure yard / Circulation
- Immediate access to Junction 9 of M60 motorway
- Fully sprinklered

### DETACHED HIGH BAY WAREHOUSE WITH INTEGRAL OFFICES

#### **WAREHOUSE**

- Main high bay warehouse 11m eaves
- Adjoining bay 6m eaves
- Steel portal frame construction
- 6 level access loading doors
- Sodium box and fluorescent strip lighting
- Floor and ceiling mounted hot air blowers
- Fully sprinklered

#### **GENERAL SITE INFO**

- 3.2 acre site
- Self-contained site with perimeter fencing
- Extensive yard/car parking
- Visibility to A5081 (Parkway)
- Immediate access to Junction 9 of M60 motorway