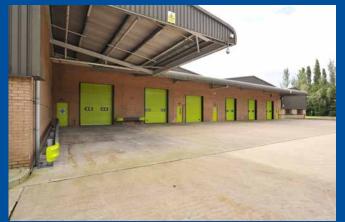

#### **WAREHOUSE**

- Main high bay warehouse 11m eaves
- Adjoining bay 6m eaves
- Steel portal frame construction
- 6 level access loading doors
- Sodium box and fluorescent strip lighting
- Floor and ceiling mounted hot air blowers
- Fully sprinklered

#### **GENERAL SITE INFO**

- 3.2 acre site
- Self-contained site with perimeter fencing
- Extensive yard/car parking
- Visibility to A5081 (Parkway)
- Immediate access to Junction 9 of M60 motorway