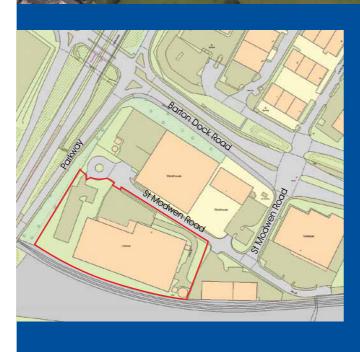

#### **GENERAL SITE INFO**

- 3.2 acre site
- Self-contained site with perimeter fencing
- Extensive yard/car parking
- Visibility to A5081 (Parkway)
- Immediate access to Junction 9 of M60 motorway

#### **LOCATION**

Trafford Park is one of the North West's premier industrial/distribution locations and is home to over 1,200 companies. The site has immediate access to the regional motorway network via Junction 9 & 10 of the M60 motorway or Junction 2 of the M602 motorway.