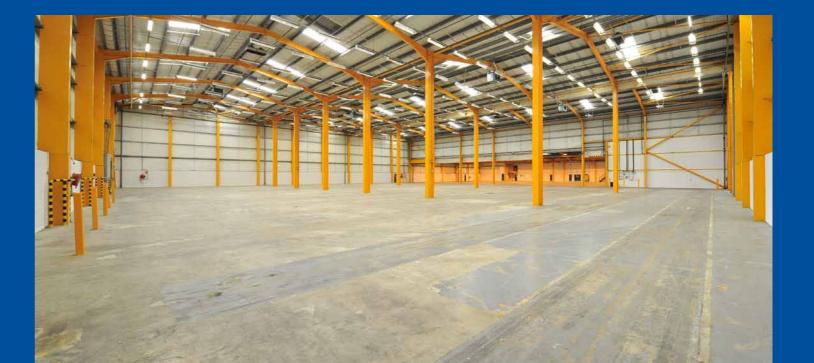

# 60,000 SQ FT ON 3.2 ACRES

DETACHED WAREHOUSE PREMISES WITH INTEGRAL OFFICES

**SELF CONTAINED SECURE SITE** 

- 11m High Bay Section
- 6 Level Loading Doors
- 2 Floor Office Accommodation
- Large Secure yard / Circulation
- Immediate access to Junction 9 of M60 motorway
- Fully sprinklered

### DETACHED HIGH BAY WAREHOUSE WITH INTEGRAL OFFICES

#### **WAREHOUSE**

- Main high bay warehouse 11m eaves
- Adjoining bay 6m eaves
- Steel portal frame construction
- 6 level access loading doors
- Sodium box and fluorescent strip lighting
- Floor and ceiling mounted hot air blowers
- Fully sprinklered