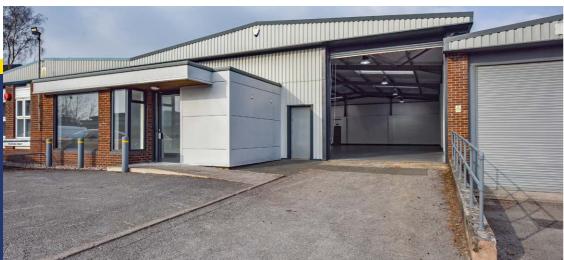

## **SPECIFICATION**

- All units are newly refurbished
- Steel portal frame construction with part brick and metal clad elevations
- Eaves of 4.9m
- External shared / private service yards
- Mixture of allocated and common car parking