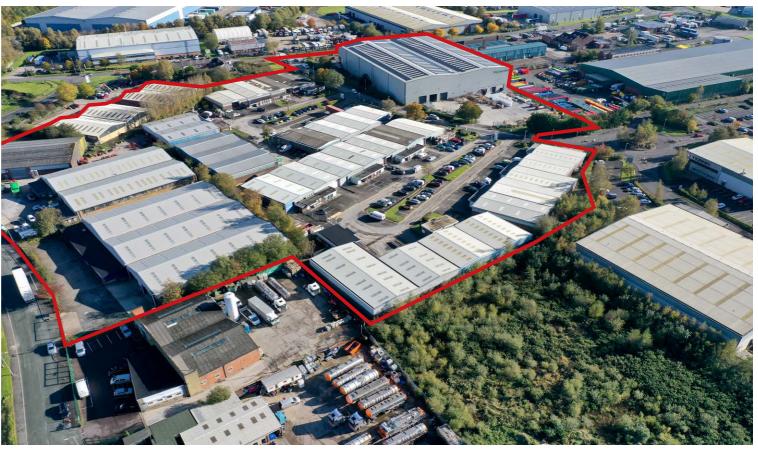

## LOCATION

Haydock Industrial Estate is strategically located within the heart of the Haydock Industrial area and is accessible via the A580 East Lancashire Road which is within 1 mile of Junction 23 of the M6.

Haydock is a recognised location for distribution facilities in the North West and neighbouring occupiers include Sainsbury's, Booker Belmont, Costco, Amazon and Kelloggs.