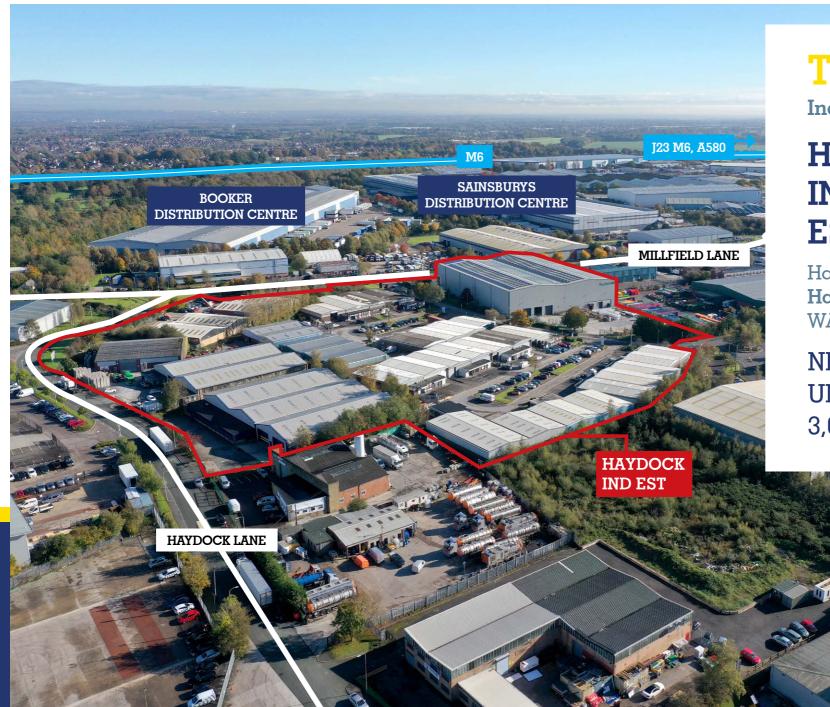

## LOCATION

Haydock Industrial Estate is strategically located within the heart of the Haydock Industrial area and is accessible via the A580 East Lancashire Road which is within 1 mile of Junction 23 of the M6.

Haydock is a recognised location for distribution facilities in the North West and neighbouring occupiers include Sainsbury's, Booker Belmont, Costco, Amazon and Kelloggs.