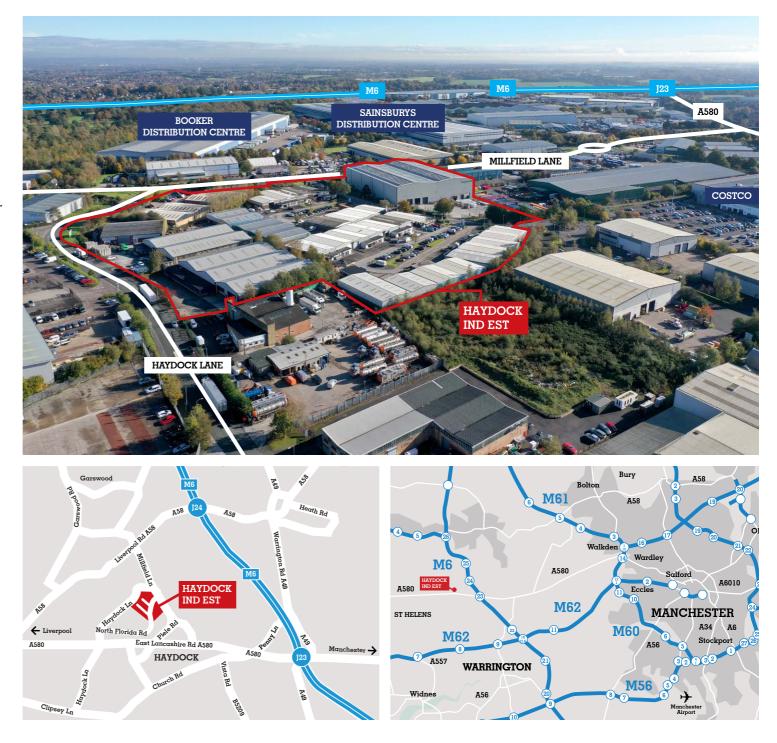

## LOCATION

Haydock Industrial Estate is strategically located within the heart of the Haydock Industrial area and is accessible via the A580 East Lancashire Road which is within 1 mile of Junction 23 of the M6.

Haydock is a recognised location for distribution facilities in the North West and neighbouring occupiers include Sainsbury's, Booker Belmont, Costco, Amazon and Kelloggs.