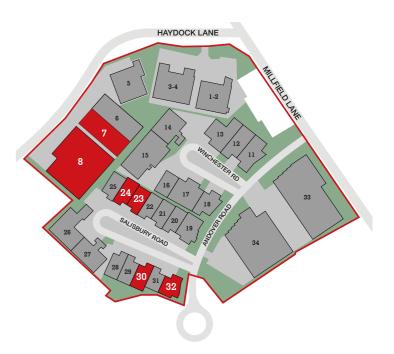

## **SPECIFICATION**

- All units are newly refurbished
- Steel portal frame construction with part brick and metal clad elevations
- Eaves of 4.9m
- External shared / private service yards
- Mixture of allocated and common car parking

## **ACCOMMODATION**

| Unit | Area (Sq Ft) | Area (Sq M) |
|------|--------------|-------------|
| 7    | 8,941        | 831         |
| 8    | 27,953       | 2,597       |
| 23   | 3,808        | 354         |
| 24   | 3,743        | 348         |
| 30   | 3,654        | 339         |
| 32   | 3,919        | 368         |