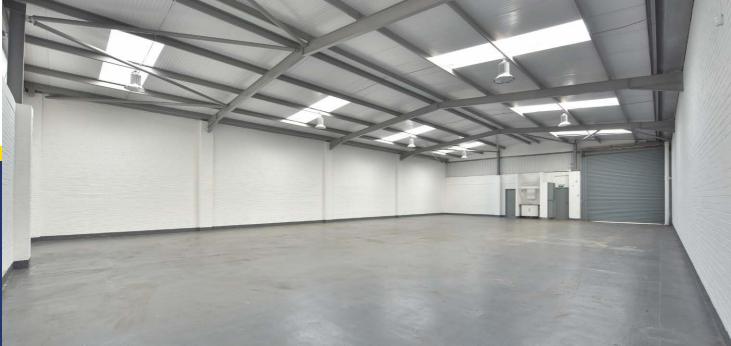

## **SPECIFICATION**

- All units are newly refurbished
- Steel portal frame construction with part brick and metal clad elevations
- Eaves of 4.9m
- External shared / private service yards
- Mixture of allocated and common car parking