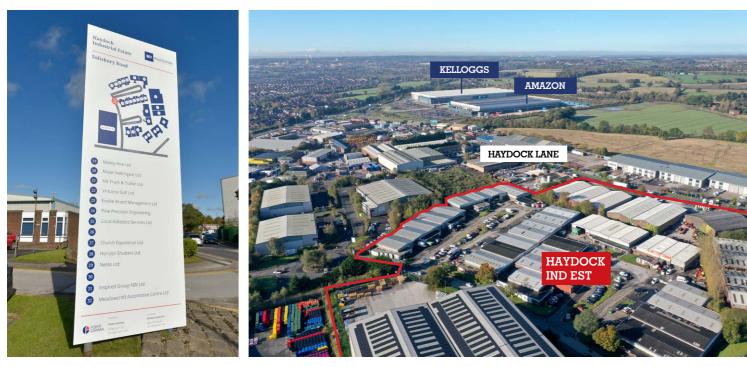

Haydock is a recognised location for distribution facilities in the North West and neighbouring occupiers include Sainsbury's, Booker Belmont, Costco, Amazon and Kelloggs.