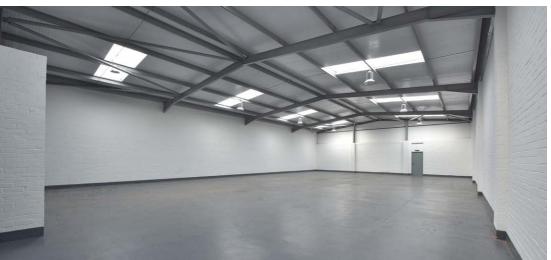

## **SPECIFICATION**

- All units are newly refurbished
- Steel portal frame construction with part brick and metal clad elevations
- Eaves of 4.9m
- External shared / private service yards
- Mixture of allocated and common car parking