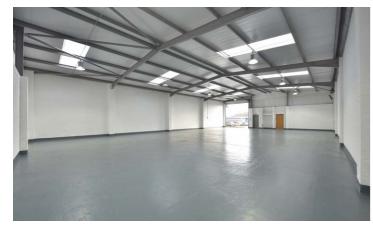

## **SPECIFICATION**

- All units are newly refurbished
- Steel portal frame construction with part brick and metal clad elevations
- Eaves of 4.9m
- External shared / private service yards
- Mixture of allocated and common car parking