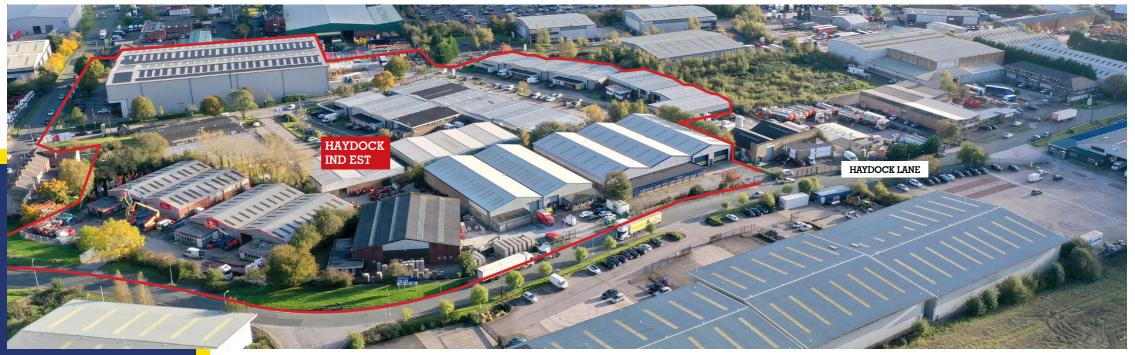

## LOCATION

Haydock Industrial Estate is strategically located within the heart of the Haydock Industrial area and is accessible via the A580 East Lancashire Road which is within 1 mile of Junction 23 of the M6.

Haydock is a recognised location for distribution facilities in the North West and neighbouring occupiers include Sainsbury's, Booker Belmont, Costco, Amazon and Kelloggs.