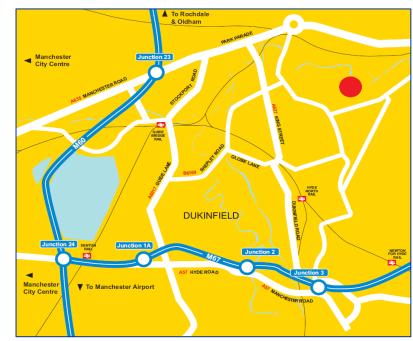

### **LOCATION**

The property is situated on Sandy Lane (B6431) at the junction with Park Road (B6445) in Dukinfield, Tameside.

Dukinfield Town Centre is located to the west of the site with Stalybridge to the east approximately 1.5 miles away.

The property offers good transport links with Junction 23 of the M60 Motorway being 3 miles to the west and Junction 3 of the M67 4 miles to the south.