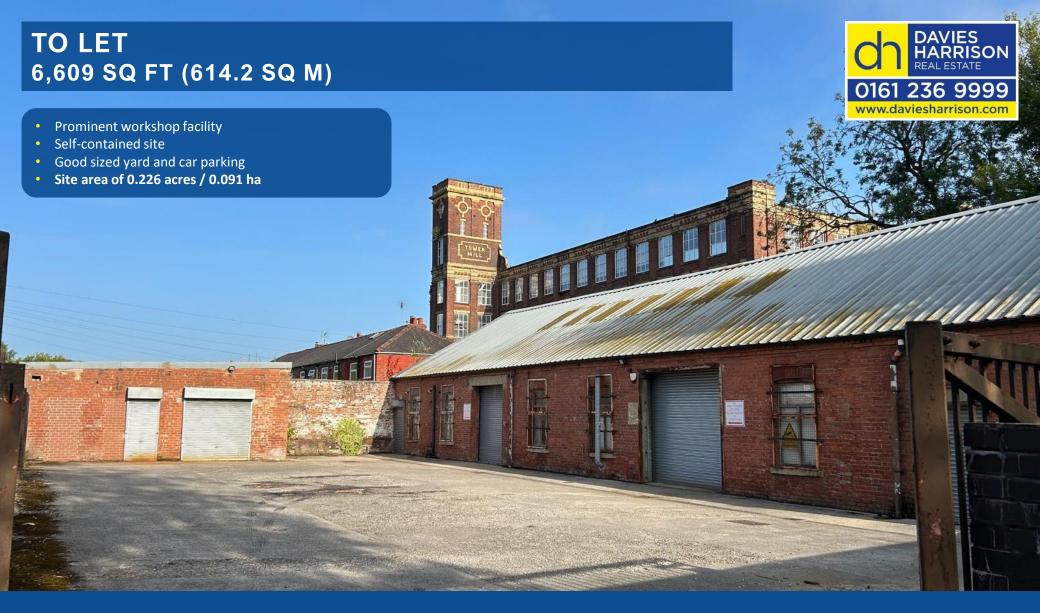

SANDY WORKS, SANDY LANE, DUKINFIELD, CHESHIRE, SK16 5NQ DETACHED WAREHOUSE / WORKSHOP WITH OFFICE ACCOMMODATION

# **DESCRIPTION**

The property comprises a detached workshop / offices with yard situated on a secured site offering the following specification:

- Workshop / warehouse spaces
- Detached workshop
- · Ground floor offices
- · First floor shell office space
- Roller shutter door access to all workshop areas
- Good sized yard
- Prominent frontage
- · Gas heating in the warehouse

### **ACCOMMODATION**

The property has the following Gross Internal Area:

|                        | Sq ft       | Sq m     |
|------------------------|-------------|----------|
| Ground Floor Workshops | 3,461       | 321.6    |
| Ground Floor Office    | 558         | 51.9     |
| First Floor Offices    | 638         | 59.3     |
| First Floor Storage    | 1,585       | 147.3    |
| Detached Workshop      | 367         | 34.1     |
| Total                  | 6,069       | 614.2    |
| Site Area              | 0.226 acres | 0.091 ha |