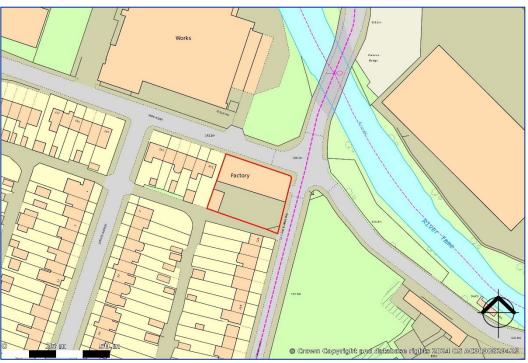

### **LOCATION**

The property is situated on Sandy Lane (B6431) at the junction with Park Road (B6445) in Dukinfield, Tameside.

Dukinfield Town Centre is located to the west of the site with Stalybridge to the east approximately 1.5 miles away.

### **ACCOMMODATION**

The property has the following Gross Internal Area:

|                        | Sq ft       | Sq m     |
|------------------------|-------------|----------|
| Ground Floor Workshops | 3,461       | 321.6    |
| Ground Floor Office    | 558         | 51.9     |
| First Floor Offices    | 638         | 59.3     |
| First Floor Storage    | 1,585       | 147.3    |
| Detached Workshop      | 367         | 34.1     |
| Total                  | 6,069       | 614.2    |
| Site Area              | 0.226 acres | 0.091 ha |