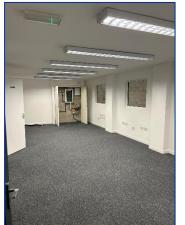

# **DESCRIPTION / ACCOMMODATION**

The unit is located in a terrace of six and offers the following specification:

- · Steel portal frame construction
- Brick/ blockwork and profile cladding to elevations
- Concrete floor
- Eaves height 5.03m to underside of haunch
- 1 level access up and over shutter door
- 10% roof lights
- Sodium lighting
- Office area
- Kitchenette
- WC
- · Secure communal service yard