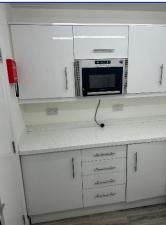

# **DESCRIPTION / ACCOMMODATION**

The unit is located in a terrace of six and offers the following specification:

- · Steel portal frame construction
- Brick/ blockwork and profile cladding to elevations
- Concrete floor
- Eaves height 5.03m to underside of haunch
- 1 level access up and over shutter door
- 10% roof lights
- Sodium lighting
- Office area
- Kitchenette
- WC
- · Secure communal service yard