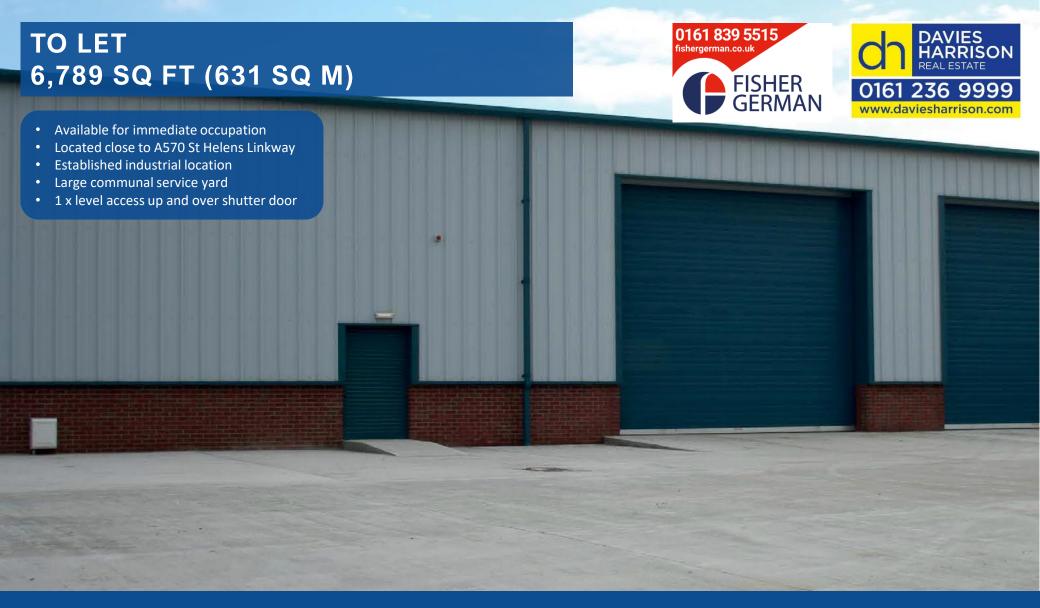

UNIT 3, RAVENHEAD ROAD, ST HELENS, WA10 3DB MODERN INDUSTRIAL / STORAGE UNIT

# **DESCRIPTION / ACCOMMODATION**

The unit is located in a terrace of six and offers the following specification:

- · Steel portal frame construction
- Brick/ blockwork and profile cladding to elevations
- Concrete floor
- Eaves height 5.03m to underside of haunch
- 1 level access up and over shutter door
- 10% roof lights
- Sodium lighting
- Office area
- Kitchenette
- WC
- · Secure communal service yard

The property has the following Gross Internal Area:

|        | Sq ft | Sq m |
|--------|-------|------|
| Unit 3 | 6,789 | 631  |