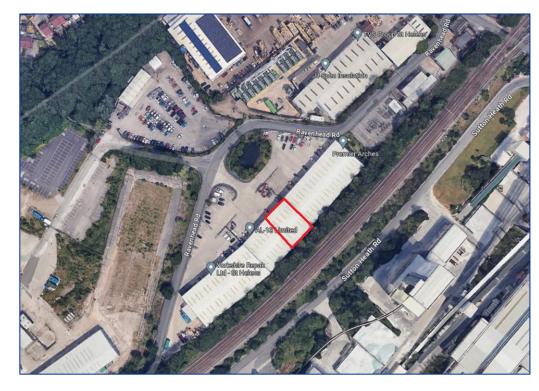

Ravenhead Road is an established industrial location and offers a mix of older manufacturing and modern premises.

U-Spec Insulation

Pilkington United Kingdom Limited...

Yorkshire Repak

Ltd - St Helens

RAVENHEAD 'OLD TO ROAD' FOOTPATH

John's Church GREENGATE BRIDGE

Home Bargains

B&Q St, Helens

Ravenhead Household Waste Recycling Centre

Ravenhead Nature Park

Ravenhead Retail Park

Totally Wicked S St Heler

Screwfix St Hele