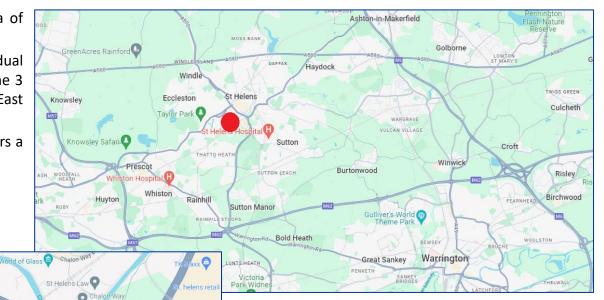

## **LOCATION**

The subject unit is located in the established industrial area of Ravenhead Road in St Helens.

Ravenhead Road lies 1 mile off the A570 St Helens Linkway dual carriageway which links the town to the M62 Motorway some 3 miles to the south with good connectivity to the A580 East Lancashire Road, M57 and M6 Motorways.

## ///bulbs.gardens.returns

A570 St Helens Linkway 1 mile

J7 M62 Motorway 3 miles