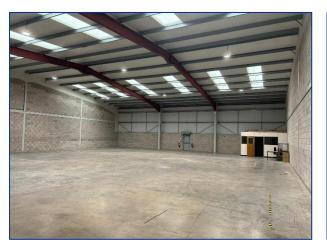

# **DESCRIPTION / ACCOMMODATION**

The unit is located in a terrace of six and offers the following specification:

- · Steel portal frame construction
- Brick/ blockwork and profile cladding to elevations
- Concrete floor
- Eaves height 5.03m to underside of haunch
- 1 level access up and over shutter door
- 10% roof lights
- Sodium lighting
- Office area
- Kitchenette
- WC
- · Secure communal service yard