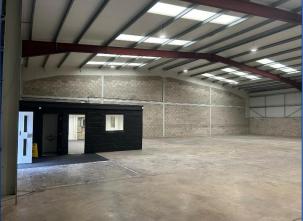

# **DESCRIPTION / ACCOMMODATION**

The unit is located in a terrace of six and offers the following specification:

- · Steel portal frame construction
- Brick/ blockwork and profile cladding to elevations
- Concrete floor
- Eaves height 5.03m to underside of haunch
- 1 level access up and over shutter door
- 10% roof lights
- Sodium lighting
- Office area
- Kitchenette
- WC
- · Secure communal service yard

The property has the following Gross Internal Area:

|        | Sq ft | Sq m |
|--------|-------|------|
| Unit 3 | 6,789 | 631  |