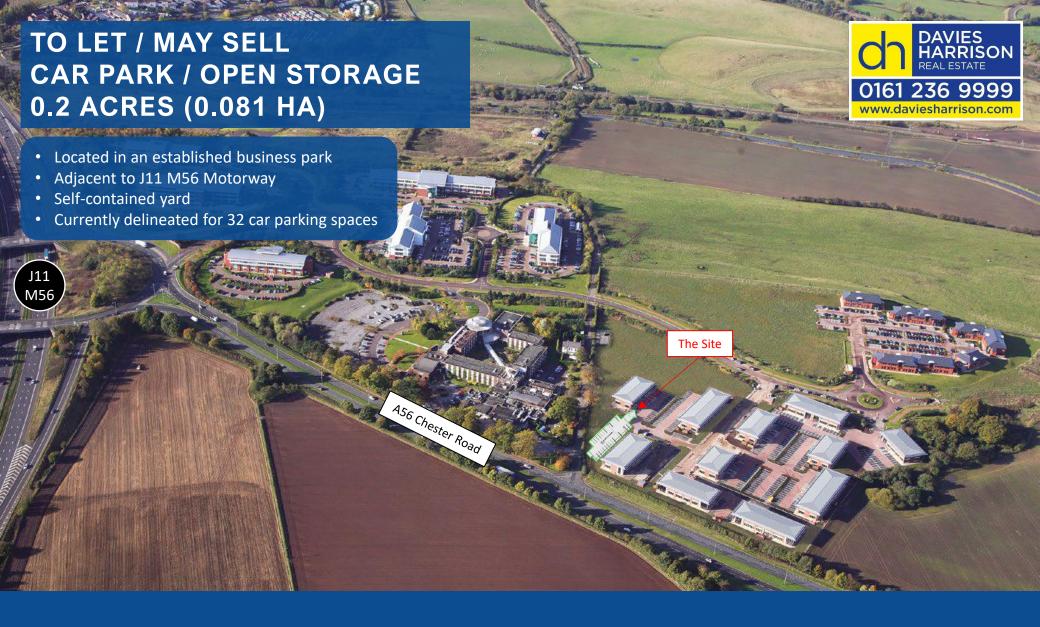

DARESBURY PARK, J11 M56, CHESHIRE, WA4 4GE

## **LOCATION**

Located just off Junction 11 of the M56 Motorway and with the M6 within two junctions, Daresbury Park offers exceptional accessibility for Manchester International and Liverpool Airports, both of which are within a 20-minute drive.

Rail connections are also excellent, with Runcorn Station only 5 miles away on the West Coast Intercity Line.

The subject site is a corner plot located to the rear of Building 9, Cinnabar Court which backs onto the A56 Chester Road.

## **Planning**

The site has recently been used as a car park. Other uses may be acceptable, subject to obtaining the appropriate planning consent.

Interested parties should make their own enquiries of the Halton Borough Council Planning Department and satisfy themselves that their proposed use falls within the current defined use of the site.