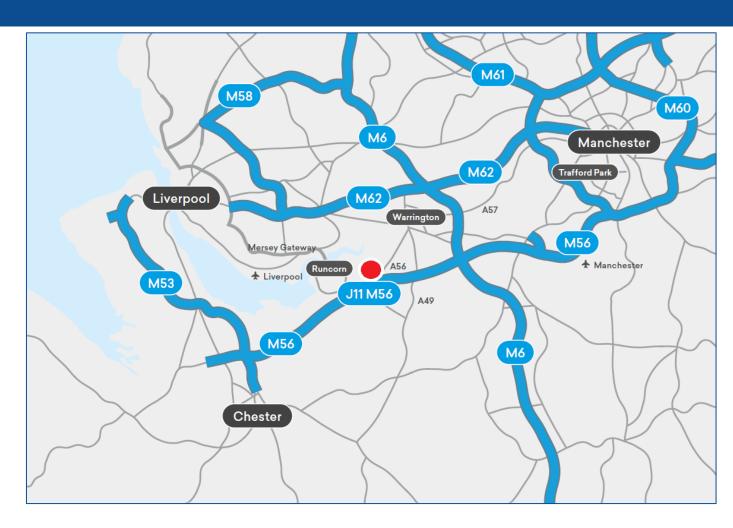

## **LOCATION**

Located just off Junction 11 of the M56 Motorway and with the M6 within two junctions, Daresbury Park offers exceptional accessibility for Manchester International and Liverpool Airports, both of which are within a 20-minute drive.

#### **DRIVE TIMES**

| M6 Motorway          | 10 mins |
|----------------------|---------|
| M62 Motorway         | 10 mins |
| Manchester Airport   | 20 mins |
| Liverpool Airport    | 20 mins |
| Runcorn East Station | 8 mins  |