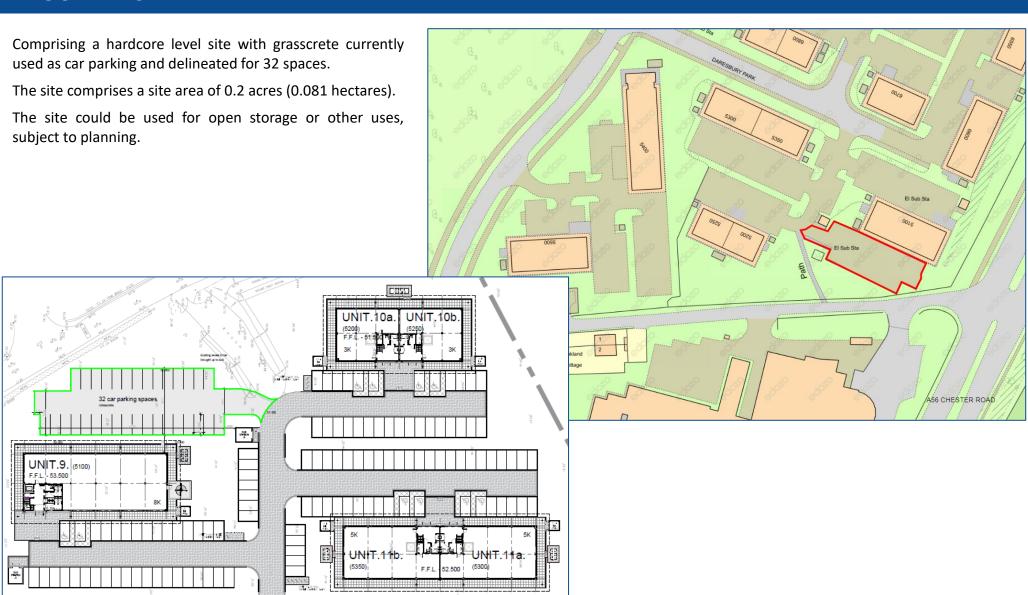

# **DESCRIPTION**

Estate Road

## **Planning**

The site has recently been used as a car park. Other uses may be acceptable, subject to obtaining the appropriate planning consent.

Interested parties should make their own enquiries of the Halton Borough Council Planning Department and satisfy themselves that their proposed use falls within the current defined use of the site.