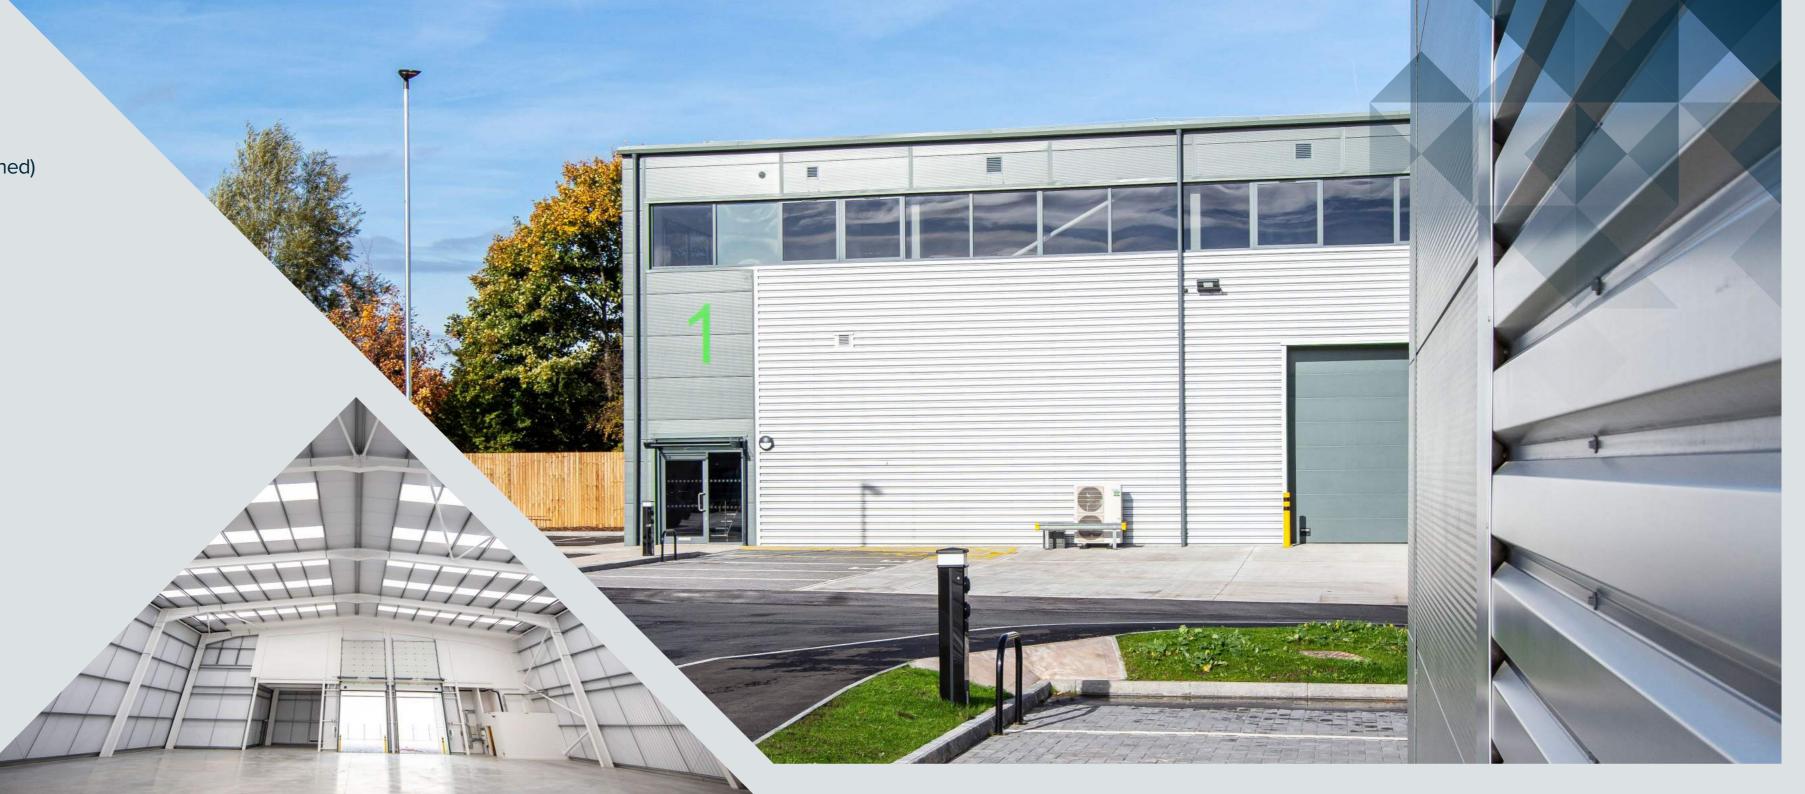

## **Gemini8** Business Park

# THE SITE

- Situated within the North West's most prominent business park, ideal for high profile commercial operators
- Strategically located with direct access to the M62 motorway
- Approximately 4 miles from M6/M62 interchange at J21A
- Surrounding occupiers include; Ikea, Howdens, Starbucks, Marks & Spencer, Rexel, Audi, Pendragon, Iron Mountain & Athelis

#### **General Specification**

Flexible warehouse/industrial/trade units with fully fitted first floor offices available for immediate occupation.

8.4m clear internal height

Full height loading doors

Fitted first floor offices