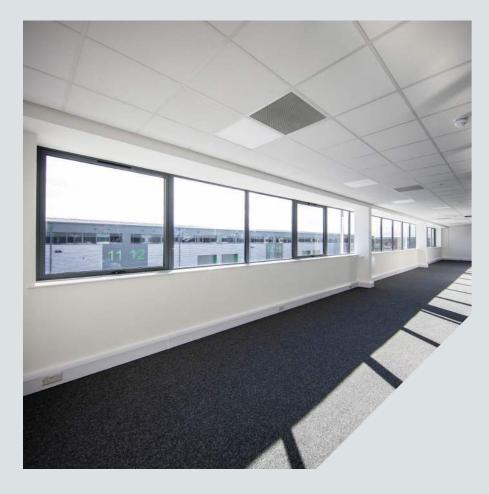

#### **General Specification**

Flexible warehouse/industrial/trade units with fully fitted first floor offices available for immediate occupation.

8.4m clear internal height

Full height loading doors

Fitted first floor offices