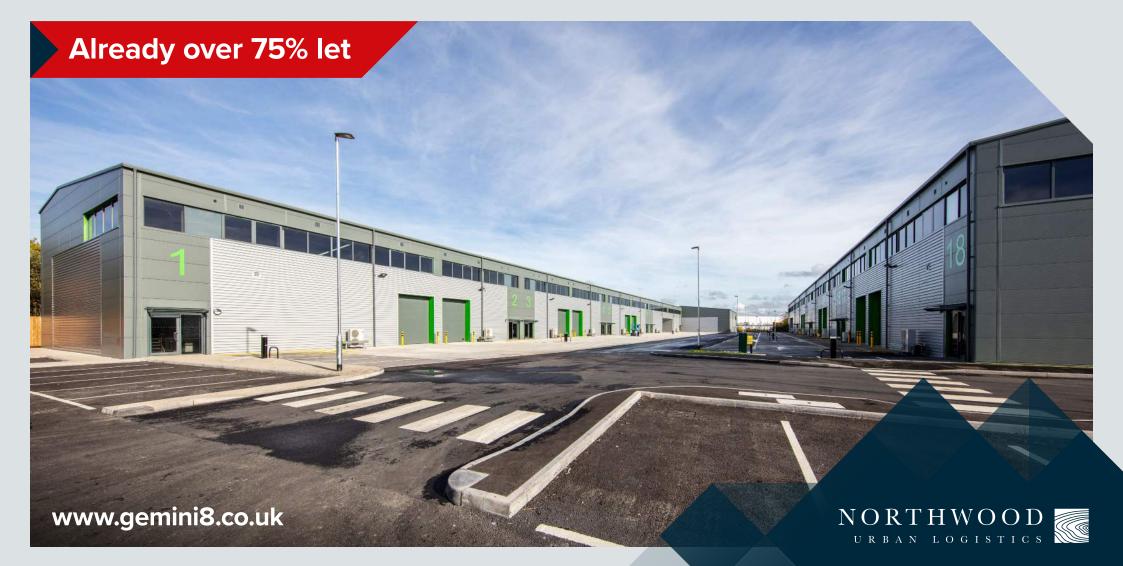

## **Gemini8** Business Park

### Warrington WA5 7AE

18 new trade/warehouse/industrial units

- 3,894 22,716 sq ft available
- With direct access to the M62

# THE SITE

- Situated within the North West's most prominent business park, ideal for high profile commercial operators
- Strategically located with direct access to the M62 motorway
- Approximately 4 miles from M6/M62 interchange at J21A
- Surrounding occupiers include; Ikea, Howdens, Starbucks, Marks & Spencer, Rexel, Audi, Pendragon, Iron Mountain & Athelis

Prominent business park