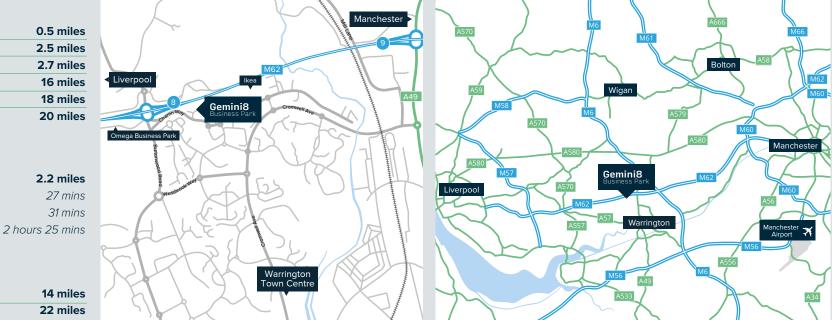

# **TRAVEL DISTANCES**

Gemini8 Business Park, Apollo Park, Charon Way, Warrington, WA5 7AE

#### Road

| M62 (J8)               | 0.5 miles |
|------------------------|-----------|
| Warrington Town Centre | 2.5 miles |
| M62/M6 Interchange     | 2.7 miles |
| Liverpool City Centre  | 16 miles  |
| Liverpool Freeport     | 18 miles  |
| Manchester City Centre | 20 miles  |

#### 🛛 Rail

| Warrington West Station  |
|--------------------------|
| To Liverpool Lime Street |
| To Manchester Piccadilly |
| To London Euston         |

#### **Airport**

Liverpool John Lennon Airport Manchester Airport