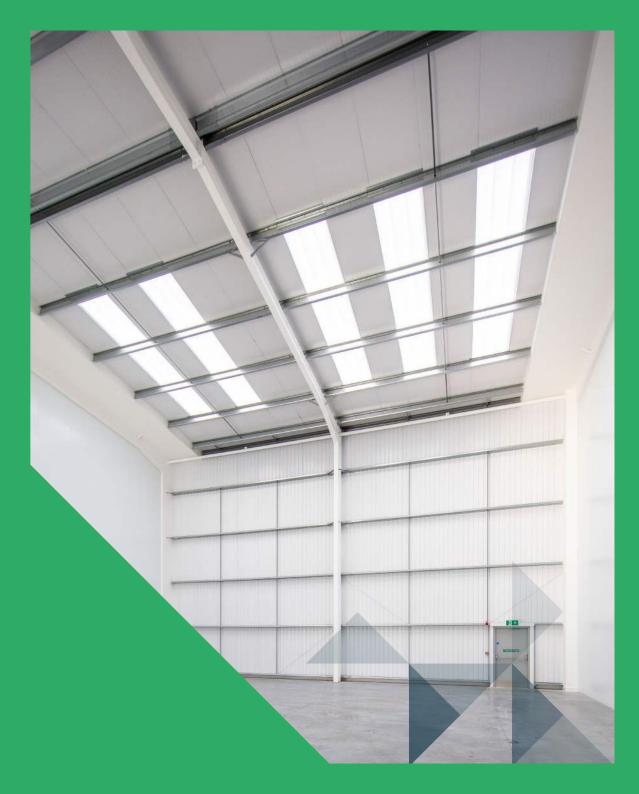

#### **General Specification**

Flexible warehouse/industrial/trade units with fully fitted first floor offices available for immediate occupation.

8.4m clear internal height

Full height loading doors

Fitted first floor offices