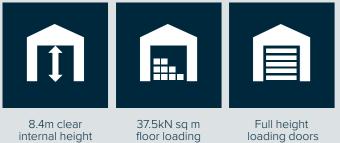

#### **General Specification**

Flexible warehouse/industrial/trade units with fully fitted first floor offices available for immediate occupation.

8.4m clear internal height

Full height loading doors

Fitted first floor offices