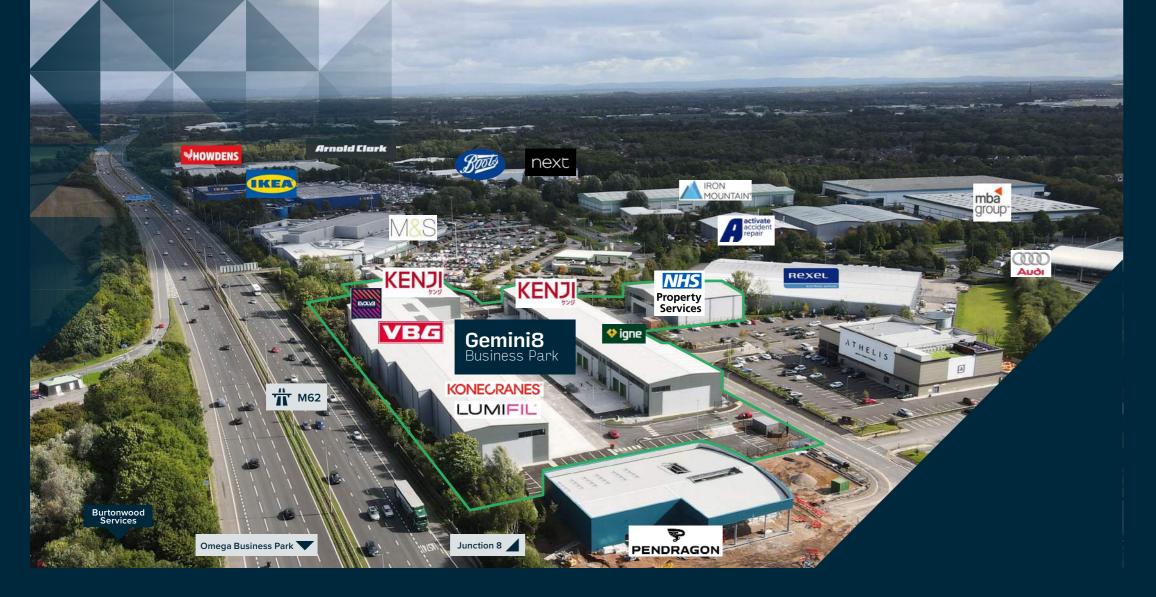

# THE SITE

- Situated within the North West's most prominent business park, ideal for high profile commercial operators
- Strategically located with direct access to the M62 motorway
- Approximately 4 miles from M6/M62 interchange at J21A
- Surrounding occupiers include; Ikea, Howdens, Starbucks, Marks & Spencer, Rexel, Audi, Pendragon, Iron Mountain & Athelis

Prominent business park