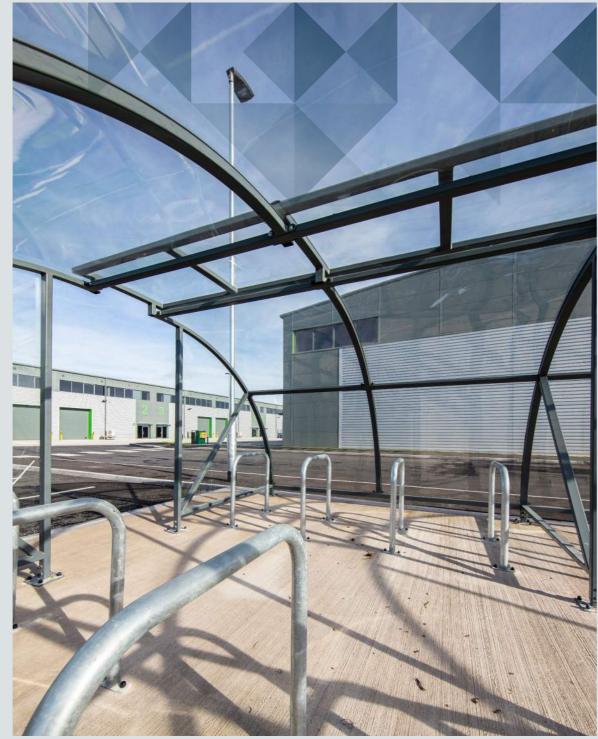

### UNITS 3-6,15, 17 & 18 3,894 up to 22,716 sq ft (units combined)

#### **General Specification**

Flexible warehouse/industrial/trade units with fully fitted first floor offices available for immediate occupation.

8.4m clear internal height

Full height loading doors

Fitted first floor offices

Prominent business park