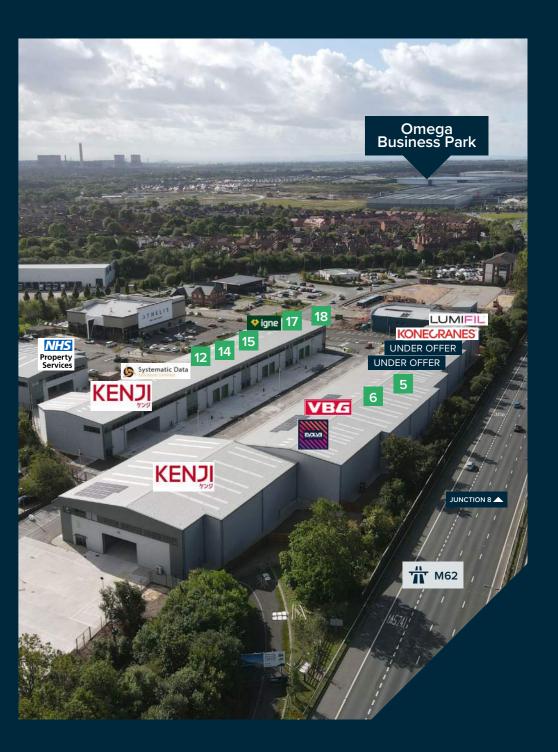

#### Accommodation

All areas are approximate on a GEA sq ft basis.

| Ground Floor     | First Floor                                                                                                          | Total                                                                                                                                                                                                                                                                                                                                                                                                        |
|------------------|----------------------------------------------------------------------------------------------------------------------|--------------------------------------------------------------------------------------------------------------------------------------------------------------------------------------------------------------------------------------------------------------------------------------------------------------------------------------------------------------------------------------------------------------|
|                  | LET - LUMIFIL                                                                                                        |                                                                                                                                                                                                                                                                                                                                                                                                              |
|                  | LET - KONECRANES                                                                                                     |                                                                                                                                                                                                                                                                                                                                                                                                              |
|                  | UNDER OFFER                                                                                                          |                                                                                                                                                                                                                                                                                                                                                                                                              |
|                  | UNDER OFFER                                                                                                          |                                                                                                                                                                                                                                                                                                                                                                                                              |
| 4,616 (429 sq m) | 1,347 (125 sq m)                                                                                                     | 5,963 (554 sq m)                                                                                                                                                                                                                                                                                                                                                                                             |
| 4,957 (461 sq m) | 1,347 (125 sq m)                                                                                                     | 6,304 (586 sq m)                                                                                                                                                                                                                                                                                                                                                                                             |
|                  | LET - VBG GROUP                                                                                                      |                                                                                                                                                                                                                                                                                                                                                                                                              |
|                  | LET - EVOLVE                                                                                                         |                                                                                                                                                                                                                                                                                                                                                                                                              |
|                  | LET - KENJI UK                                                                                                       |                                                                                                                                                                                                                                                                                                                                                                                                              |
|                  | LET - KENJI UK                                                                                                       |                                                                                                                                                                                                                                                                                                                                                                                                              |
|                  | LET - KENJI UK                                                                                                       |                                                                                                                                                                                                                                                                                                                                                                                                              |
|                  | LET - SYSTEMATIC DATA                                                                                                | SOLUTIONS                                                                                                                                                                                                                                                                                                                                                                                                    |
| 3,336 (310 sq m) | 1,087 (101 sq m)                                                                                                     | 4,423 (411 sq m)                                                                                                                                                                                                                                                                                                                                                                                             |
| 3,333 (310 sq m) | 1,083 (100 sq m)                                                                                                     | 4,416 (410 sq m)                                                                                                                                                                                                                                                                                                                                                                                             |
|                  | LET - IGNE                                                                                                           |                                                                                                                                                                                                                                                                                                                                                                                                              |
| 3,031 (282 sq m) | 863 (80 sq m)                                                                                                        | 3,894 (362 sq m)                                                                                                                                                                                                                                                                                                                                                                                             |
| 4,640 (431 sq m) | 1,335 (124 sq m)                                                                                                     | 5,975 (555 sq m)                                                                                                                                                                                                                                                                                                                                                                                             |
|                  | NHS PROPERTY SERVICES                                                                                                |                                                                                                                                                                                                                                                                                                                                                                                                              |
|                  | 4,616 (429 sq m)<br>4,957 (461 sq m)<br>4,957 (461 sq m)<br>3,336 (310 sq m)<br>3,333 (310 sq m)<br>3,333 (310 sq m) | LET - LUMIFIL   LET - KONECRANES   UNDER OFFER   4,616 (429 sq m)   1,347 (125 sq m)   4,957 (461 sq m)   1,347 (125 sq m)   LET - VBG GROUP LET - VBG GROUP   LET - EVOLVE LET - EVOLVE   LET - KENJI UK LET - KENJI UK   LET - KENJI UK LET - SYSTEMATIC DATE   3,336 (310 sq m) 1,087 (101 sq m)   3,333 (310 sq m) 1,083 (100 sq m)   3,031 (282 sq m) 863 (80 sq m)   4,640 (431 sq m) 1,335 (124 sq m) |

### UNITS 3-6,15, 17 & 18 3,894 up to 22,716 sq ft (units combined)