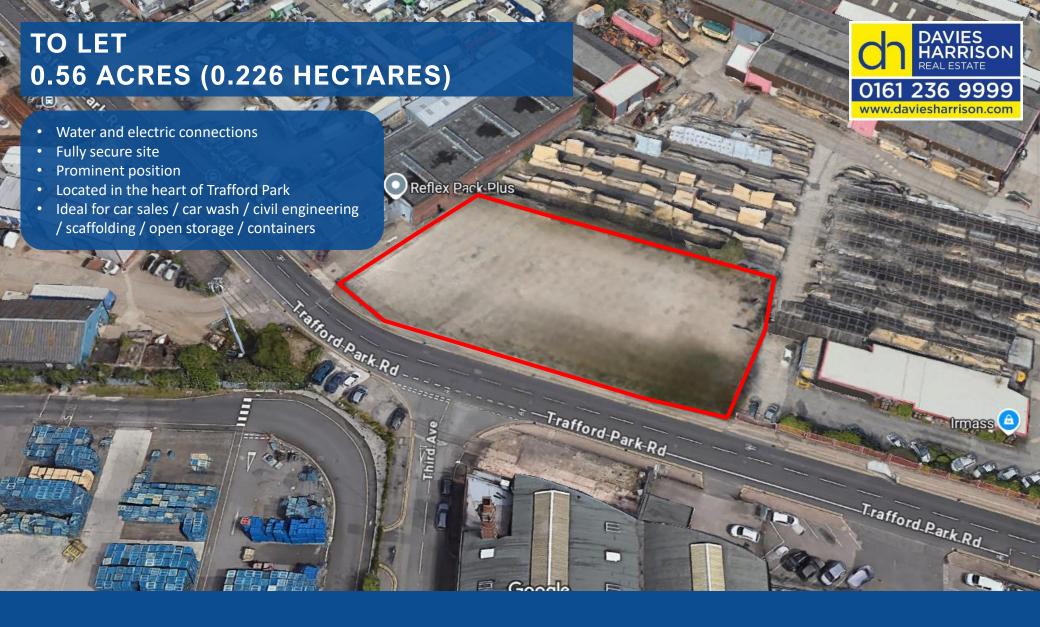

TRAFFORD PARK ROAD, TRAFFORD PARK, MANCHESTER, M17 1HG
SECURE OPEN STORAGE SITE

# Description / Site Area

The existing building is currently being demolished and will leave a hardstanding level site which is to be fully fenced. The total site area extends to 0.56 acres (0.226 hectares).

#### Services

Water and three phase electricity is available to the site.

#### Location

The site is situated in a highly prominent position fronting Trafford Park Road, one of the busiest routes through Trafford Park leading to Manchester City Centre.

The site is situated within close proximity to the M60 and M602 Motorways within the heart of the village in Trafford Park.