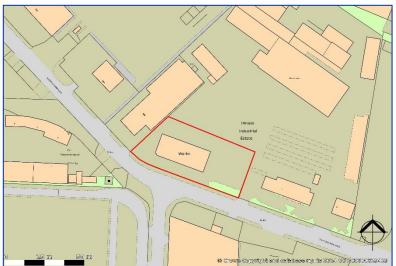

# Description / Site Area

The existing building is currently being demolished and will leave a hardstanding level site which is to be fully fenced. The total site area extends to 0.56 acres (0.226 hectares).