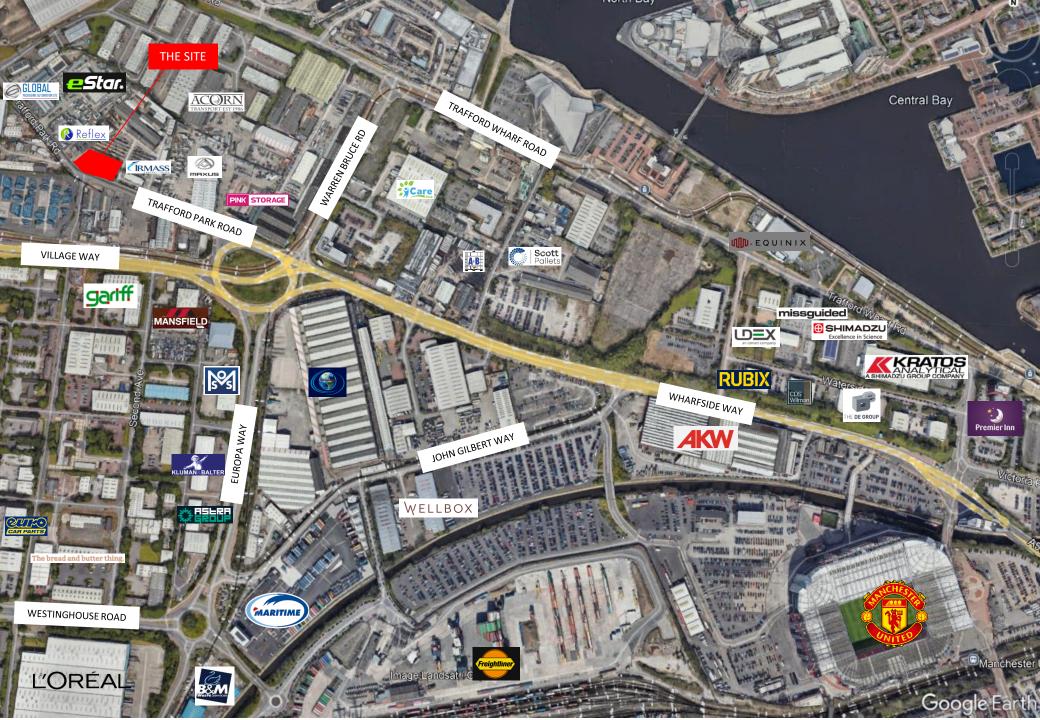

#### Location

The site is situated in a highly prominent position fronting Trafford Park Road, one of the busiest routes through Trafford Park leading to Manchester City Centre.

The site is situated within close proximity to the M60 and M602 Motorways within the heart of the village in Trafford Park.