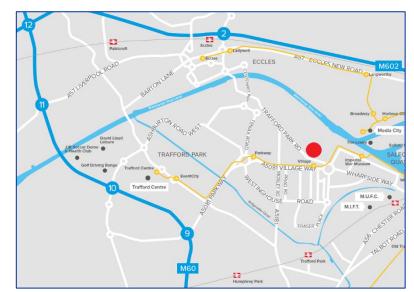

#### Location

The site is situated in a highly prominent position fronting Trafford Park Road, one of the busiest routes through Trafford Park leading to Manchester City Centre.

The site is situated within close proximity to the M60 and M602 Motorways within the heart of the village in Trafford Park.