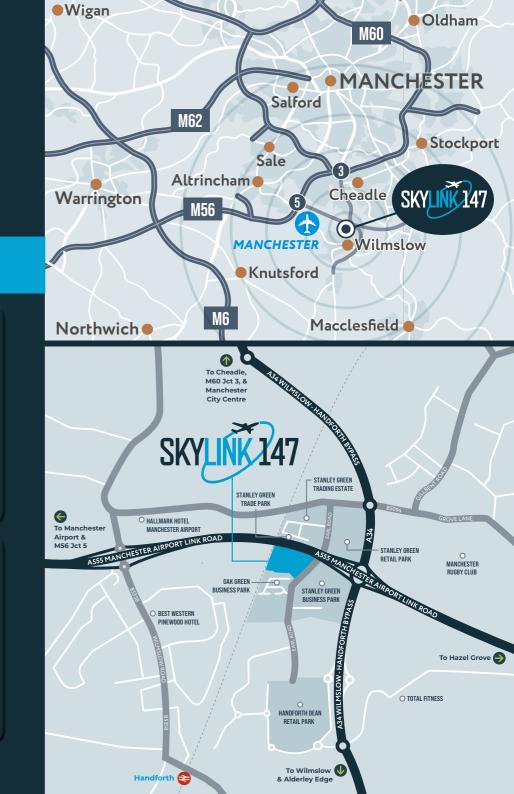

# LOCATION

R

Mai

Liv

Lee

Birr Lor

Source

SKYLINK 147 is located in the heart of South Manchester at the intersection of the A34 and the A555 (Manchester Airport Link Road). The motorway network is easily accessible from J5 M56 (4.5 miles) and J3 M60 (3.5 miles). Wilmslow is 2 miles south, Manchester Airport 4 miles west and Manchester city centre 10 miles to the north.

# **TRANSPORT & ACCESS**

| DAD       |            |
|-----------|------------|
| nchester  | 10 miles   |
| erpool    | 41 miles   |
| eds       | 58.5 miles |
| ningham   | 83 miles   |
| ndon      | 196 miles  |
| e: Google |            |

| SEA                |            |
|--------------------|------------|
| Port of Liverpool  | 44.6 miles |
| Port of Immingham  | 110 miles  |
| Port of Hull       | 114 miles  |
| Port of Felixstowe | 243 miles  |
| Source: Google     |            |

| 30 mins   |
|-----------|
|           |
| 20 mins   |
| 3.5 miles |
| 1.9 miles |
|           |

| AIR                    | $\overline{\mathbf{x}}$ |
|------------------------|-------------------------|
| Manchester Airport     | 2.8 miles               |
| Liverpool Airport      | 33 miles                |
| Leeds Bradford Airport | 60.7 miles              |
|                        | 00.7 miles              |