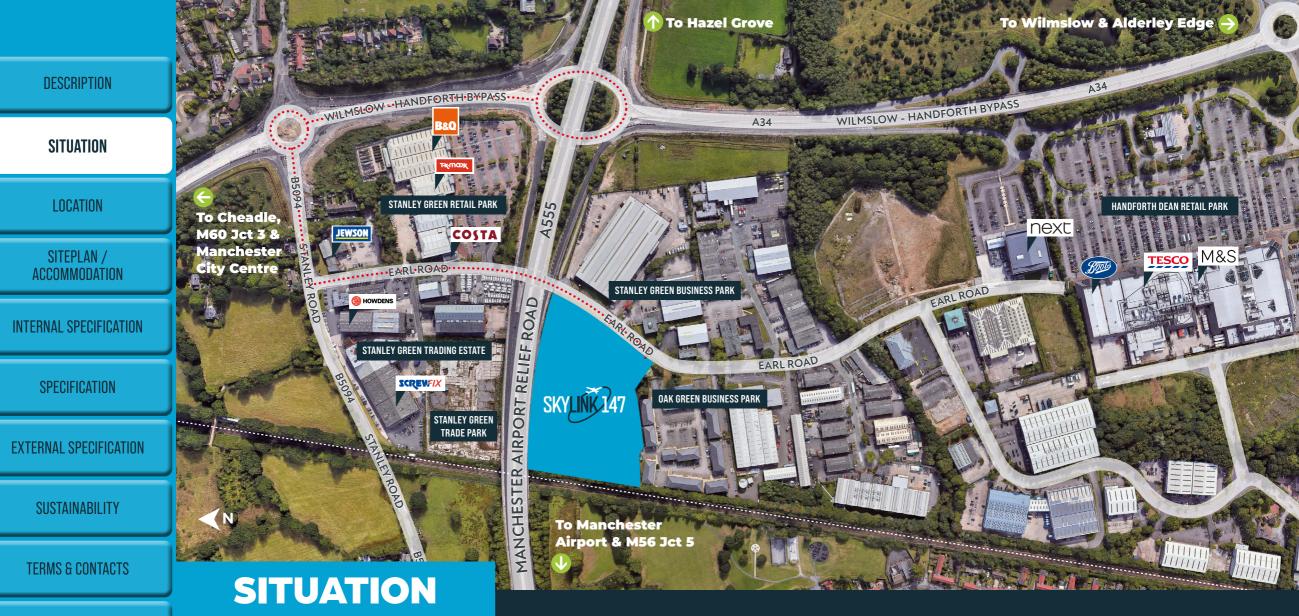

000

STANLEY GREEN TRADE PARK

**SKYLINK 147** is located within the established Stanley Green Business Park, a highly prominent development offering a mix of office, retail, industrial and trade counter units.

**DOWNLOAD BROCHURE** 

There are a range of amenities in close proximity including Handforth Dean Shopping Centre (Tesco, M&S, Boots, Next) and Stanley Green Retail Park (TK Maxx, B&Q, Costa). Total Fitness and The Gym are less than 5 minutes away as well as numerous pubs and hotels. Handforth train station is a 20 minute walk away.

#### SITUATION

LOCATION

SITEPLAN / ACCOMMODATION

**INTERNAL SPECIFICATION** 

SPECIFICATION

**EXTERNAL SPECIFICATION** 

SUSTAINABILITY

**TERMS & CONTACTS** 