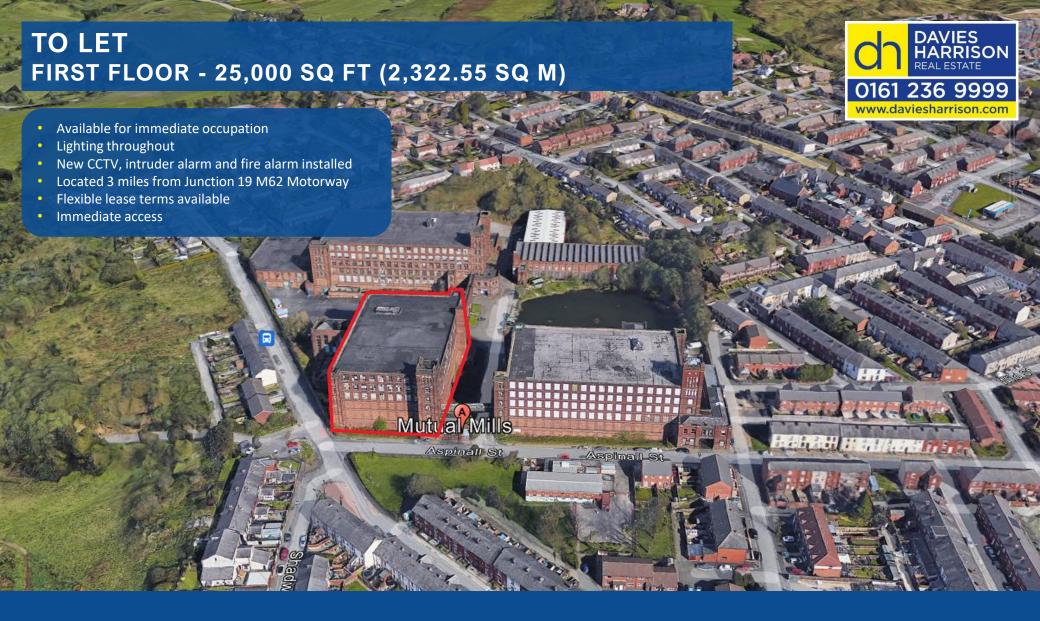

MUTUAL MILL, ASPINALL STREET, HEYWOOD, OL10 4HP STORAGE ACCOMMODATION

#### **SPECIFICATION**

- Open plan mill accommodation
- · New CCTV, intruder alarm and fire alarm installed
- Lighting throughout
- 2 loading bays

## **ACCOMMODATION**

The available accommodation comprises the first floor of the mill measuring circa 25,000 sq ft (2,322.55).