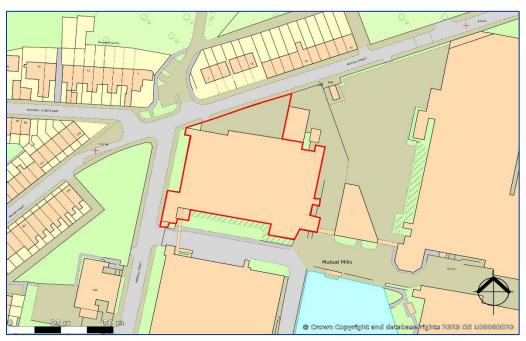

## **ACCOMMODATION**

The available accommodation comprises the first floor of the mill measuring circa 25,000 sq ft (2,322.55).