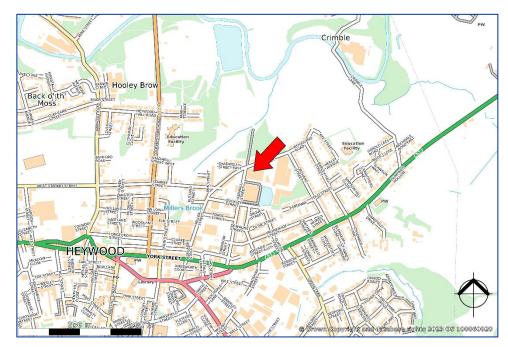

## **LOCATION**

Mutual Mill is located on Aspinall Street, which lies just off the A58 Rochdale Road East 1 mile from Heywood Town Centre.

The A58 leads directly to Junction 2 of the M66 Motorway 2 miles to the west and access to Junction 19 of the M62 Motorway is provided 3 miles to the east via the A58 and A627(M).