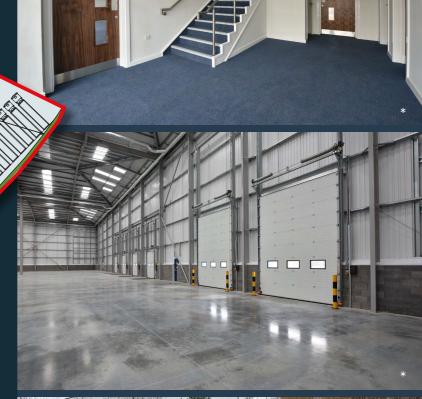

# ACCOMMODATION

A REAL PROPERTY AND A REAL

ALL ALLART ALLART 

ELECTION OF THE PARTY THE REPERTING

PARA REFERENCE ET LA LA

واواواو

|                            | SQ FT   | SQ M      |
|----------------------------|---------|-----------|
| Warehouse                  | 126,091 | 11,714.23 |
| Warehouse Office & Canteen | 2,000   | 185.80    |
| Reception Area             | 1,426   | 132.47    |
| First Floor Offices        | 5,000   | 464.51    |
| Second Floor Offices       | 5,000   | 464.51    |
| Third Floor Offices        | 5,000   | 464.51    |
| Gatehouse                  | 355     | 32.98     |
| Drivers Area               | 366     | 34.00     |
| Canopy                     | 2,129   | 197.79    |
| TOTAL                      | 147,367 | 13,690.84 |
|                            |         |           |