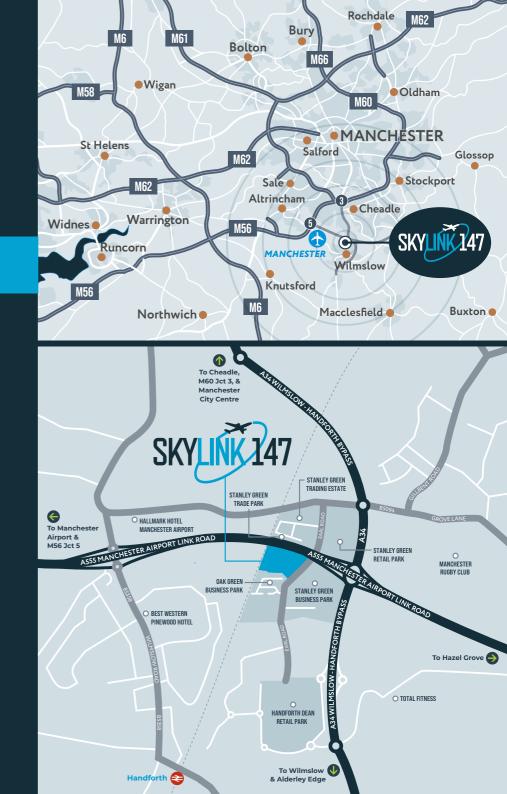

# LOCATION

SKYLINK 147 is located in the heart of South Manchester at the intersection of the A34 and the A555 (Manchester Airport Link Road). The motorway network is easily accessible from J5 M56 (4.5 miles) and J3 M60 (3.5 miles). Wilmslow is 2 miles south, Manchester Airport 4 miles west and Manchester city centre 10 miles to the north.

# **TRANSPORT & ACCESS**

| ROAD           |            |
|----------------|------------|
| Manchester     | 10 miles   |
| Liverpool      | 41 miles   |
| Leeds          | 58.5 miles |
| Birmingham     | 83 miles   |
| London         | 196 miles  |
| Source: Google |            |

| SEA                |            |
|--------------------|------------|
| Port of Liverpool  | 44.6 miles |
| Port of Immingham  | 110 miles  |
| Port of Hull       | 114 miles  |
| Port of Felixstowe | 243 miles  |
| Source: Google     |            |

| 30 mins   |
|-----------|
| 20 mins   |
| 3.5 miles |
| 1.9 miles |
|           |

| AIR                    | ×,         |
|------------------------|------------|
| Manchester Airport     | 2.8 miles  |
| Liverpool Airport      | 33 miles   |
| Leeds Bradford Airport | 60.7 miles |
|                        |            |