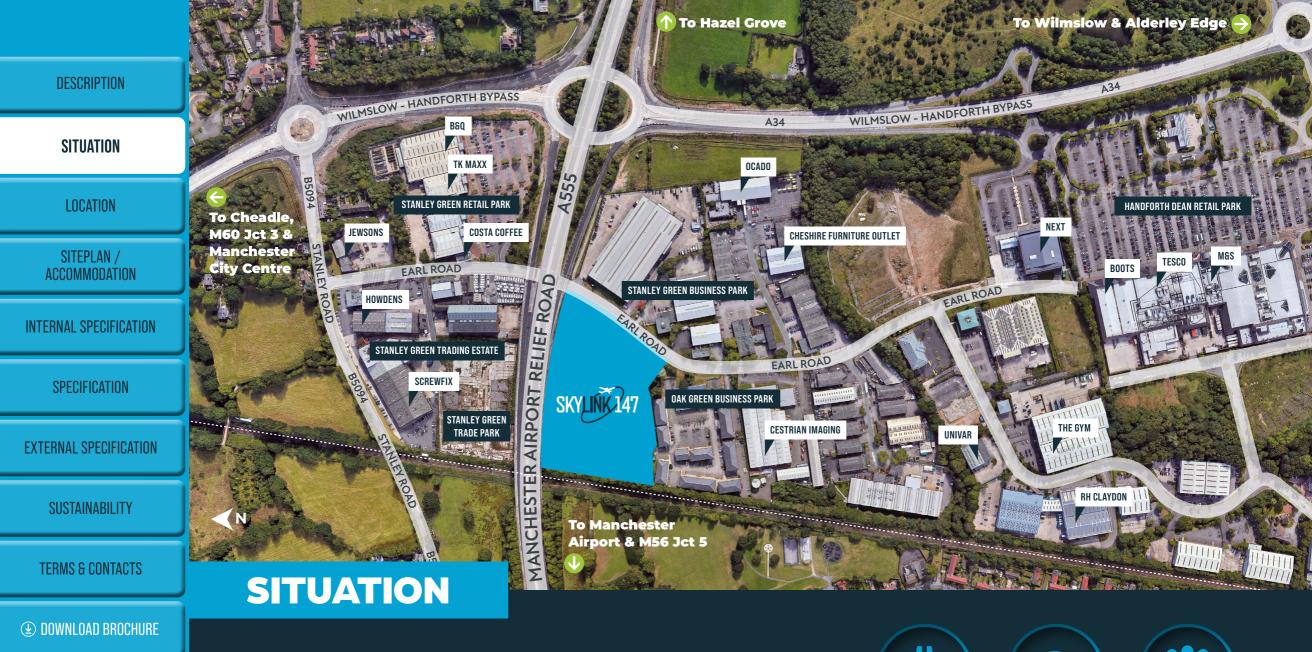

#### SITUATION

LOCATION

SITEPLAN / ACCOMMODATION

**INTERNAL SPECIFICATION** 

SPECIFICATION

**EXTERNAL SPECIFICATION** 

SUSTAINABILITY

**TERMS & CONTACTS** 

There are a range of amenities in close proximity including Handforth Dean Shopping Centre (Tesco, M&S, Boots, Next) and Stanley Green Retail Park (TK Maxx, B&Q, Costa). Total Fitness and The Gym are less than 5 minutes away as well as numerous pubs and hotels. Handforth train station is a 20 minute walk away.