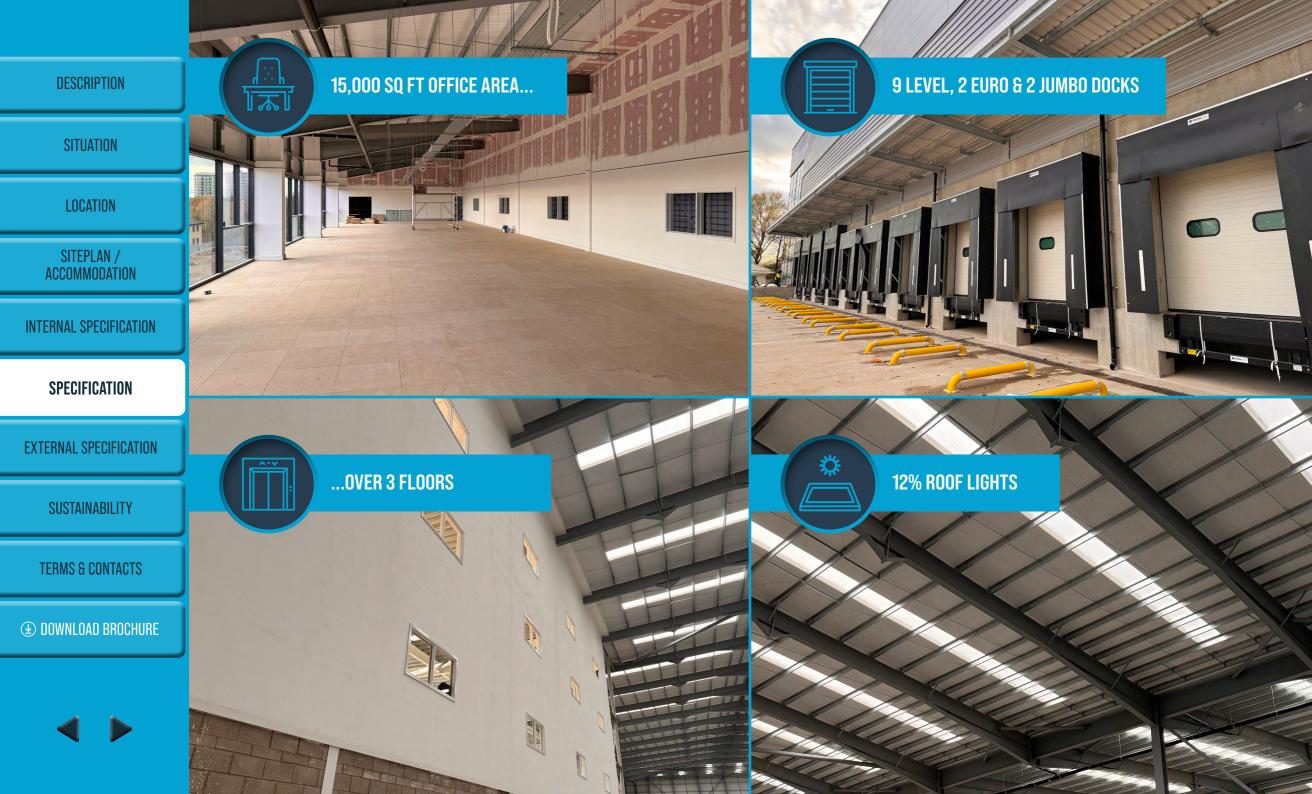

# ACCOMMODATION

A REAL PROPERTY AND A REAL

ALL ALLART ALLART 

ELECTION OF THE PARTY THE REPERTING

PARA REFERENCE ET LA LA

واواواو

|                            | SQ FT   | SQ M      |
|----------------------------|---------|-----------|
| Warehouse                  | 126,091 | 11,714.23 |
| Warehouse Office & Canteen | 2,000   | 185.80    |
| Reception Area             | 1,426   | 132.47    |
| First Floor Offices        | 5,000   | 464.51    |
| Second Floor Offices       | 5,000   | 464.51    |
| Third Floor Offices        | 5,000   | 464.51    |
| Gatehouse                  | 355     | 32.98     |
| Drivers Area               | 366     | 34.00     |
| Canopy                     | 2,129   | 197.79    |
| TOTAL                      | 147,367 | 13,690.84 |
|                            |         |           |