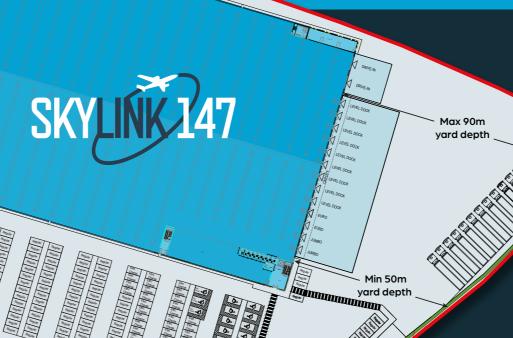

# **SITE PLAN**

# ACCOMMODATION

A REAL PROPERTY AND A REAL

ALL ALLART ALLART 

ELECTION OF THE PARTY THE REPERTING

PARA REFERENCE ET LA LA

واواواو

|                            | SQ FT   | SQ M      |
|----------------------------|---------|-----------|
| Warehouse                  | 126,091 | 11,714.23 |
| Warehouse Office & Canteen | 2,000   | 185.80    |
| Reception Area             | 1,426   | 132.47    |
| First Floor Offices        | 5,000   | 464.51    |
| Second Floor Offices       | 5,000   | 464.51    |
| Third Floor Offices        | 5,000   | 464.51    |
| Gatehouse                  | 355     | 32.98     |
| Drivers Area               | 366     | 34.00     |
| Canopy                     | 2,129   | 197.79    |
| TOTAL                      | 147,367 | 13,690.84 |
|                            |         |           |