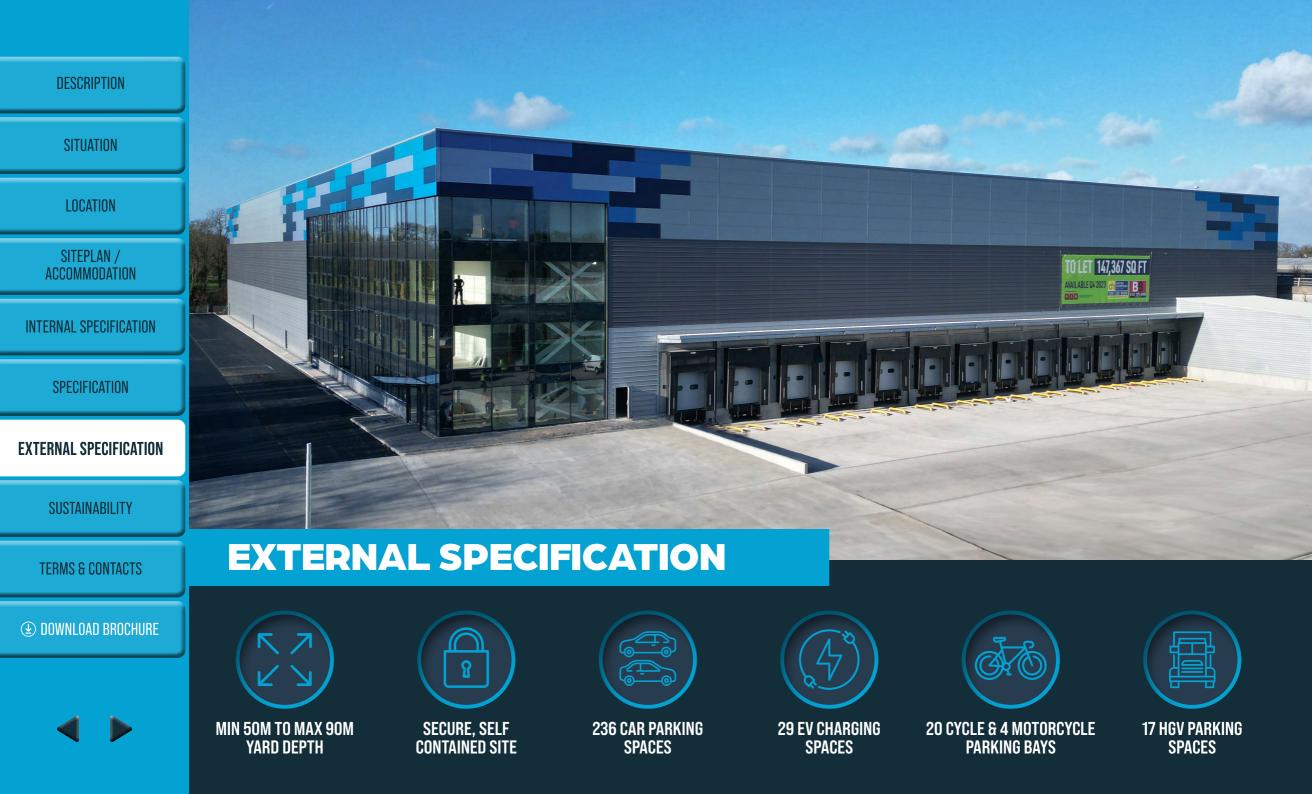

E PARTY THE REPERTING

PARA REFERENCE ET LA LA

واواواو

|                            | SQ FT   | SQ M      |
|----------------------------|---------|-----------|
| Warehouse                  | 126,091 | 11,714.23 |
| Warehouse Office & Canteen | 2,000   | 185.80    |
| Reception Area             | 1,426   | 132.47    |
| First Floor Offices        | 5,000   | 464.51    |
| Second Floor Offices       | 5,000   | 464.51    |
| Third Floor Offices        | 5,000   | 464.51    |
| Gatehouse                  | 355     | 32.98     |
| Drivers Area               | 366     | 34.00     |
| Canopy                     | 2,129   | 197.79    |
| TOTAL                      | 147,367 | 13,690.84 |
|                            |         |           |



Min Som

**CLICK TO VIEW** THE VIDEO TOUR











DESCRIPTION

| S | IT | П | ٨ | Т | 1 | ſ |
|---|----|---|---|---|---|---|
| J | п  | U | H | П | ł | ļ |

LOCATION

SITEPLAN / ACCOMMODATION

INTERNAL SPECIFICATION

SPECIFICATION

EXTERNAL SPECIFICATION

SUSTAINABILITY

**TERMS & CONTACTS** 

**DOWNLOAD BROCHURE** 



# ENVIRONMENTALLY CONSCIOUS BY DESIGN

**SKYLINK 147** is constructed to BREEAM Very Good incorporating sustainable construction methods. The unit is designed to be energy efficient and provide a low carbon footprint to enhance the buildings operational performance.



BREEAM 'Very good'

LED

LIGHTING

EPC 'A' RATING



PHOTOVOLTAIC PANELS



ELECTRIC CAR

**CHARGING POINTS** 

SHOWERING & Changing Facilities



**12% ROOFLIGHTS** 

SECURE Cycle Parking



STANLEY GREEN BUSINESS PARK · A555 · SOUTH MANCHESTER · SK8 6PT