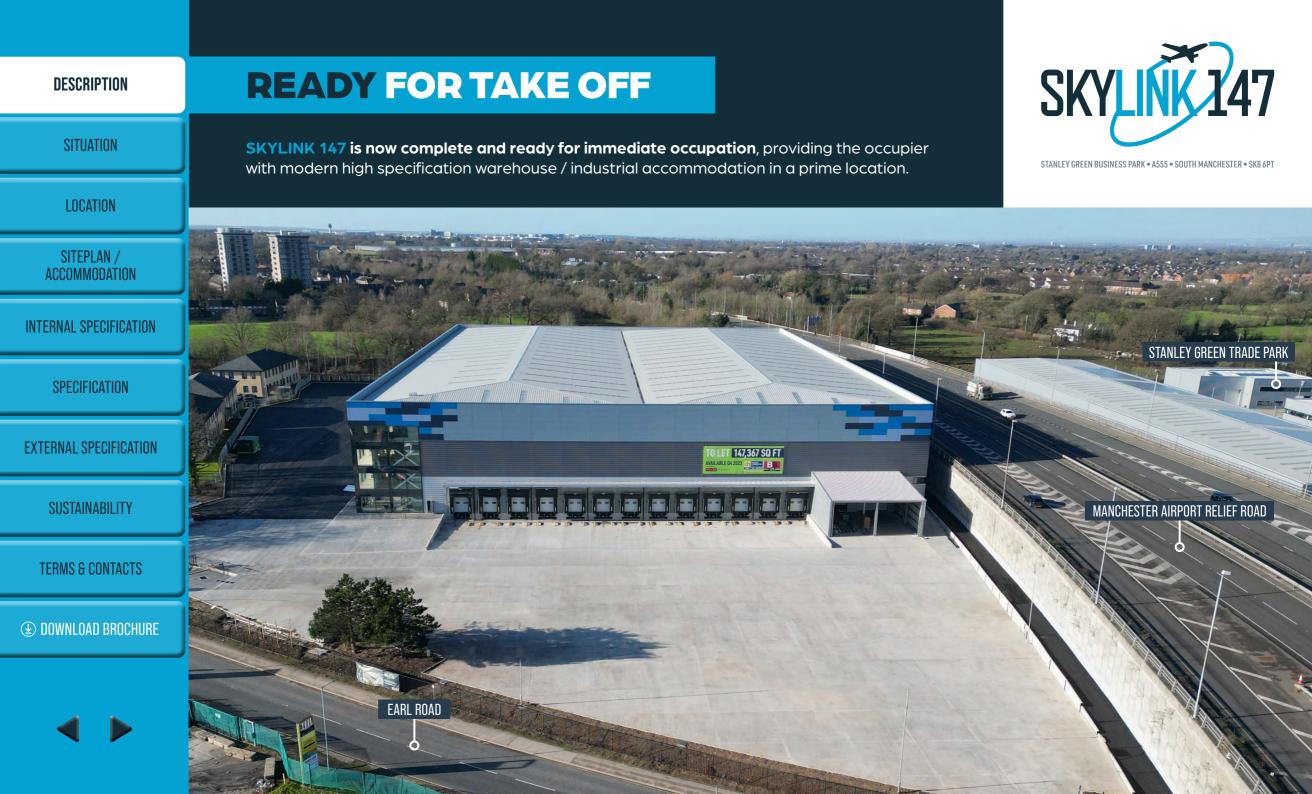

# **TO LET** 147,367 SQ FT

STANLEY GREEN BUSINESS PARK • A555 • SOUTH MANCHESTER • SK8 6PT

# **AVAILABLE NOW**

# **BRAND NEW HIGH SPECIFICATION LOGISTICS / MANUFACTURING UNIT**

# **CLICK FOR VIDEO TOUR**

WELL CONNECTED

**HIGH SPEC** 

**SKILLED WORKFORCE** 

SKYLINK 147 is located within the established Stanley Green Business Park, a highly prominent development offering a mix of office, retail, industrial and trade counter units.