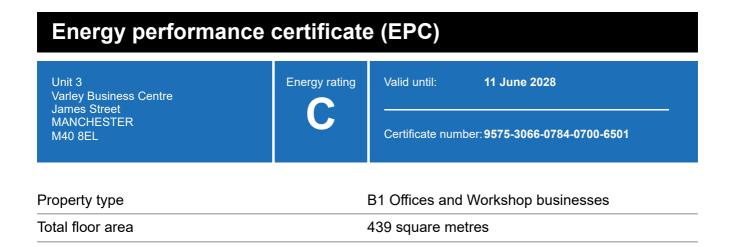

### **Energy rating and score**

This property's energy rating is C.

Properties get a rating from A+ (best) to G (worst) and a score.

The better the rating and score, the lower your property's carbon emissions are likely to be.