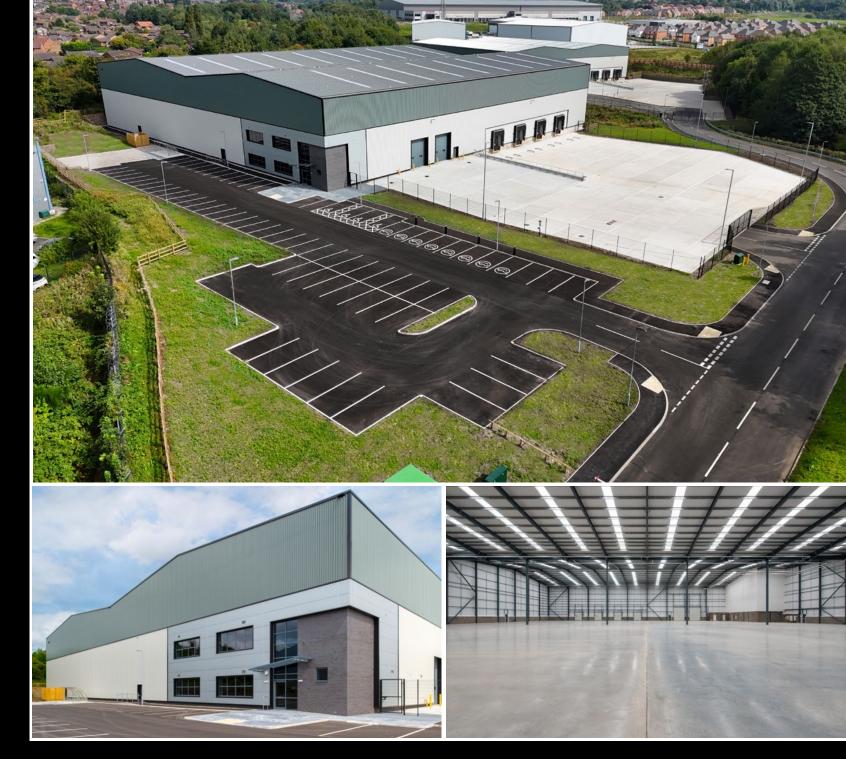

# COBALT 2

Foxdenton Lane Oldham Broadway Business Park Chadderton M24 1NN

**TO LET** 

Brand New Warehouse / Industrial Units of 43,395 sq ft (4,031 sq m) and 61,950 sq ft (5,755 sq m)

On the instructions of

#### ACCOMMODATION

The scheme provides two brand new speculatively built warehouse / industrial units offering the following gross internal areas:

### UNIT 1

- 12m to underside of eaves
- 3,000 sq ft high quality two storey open plan office accommodation
- 4 no. dock loading doors
- 2 no. electrically operated 5m high level access doors
- 76 car parking spaces