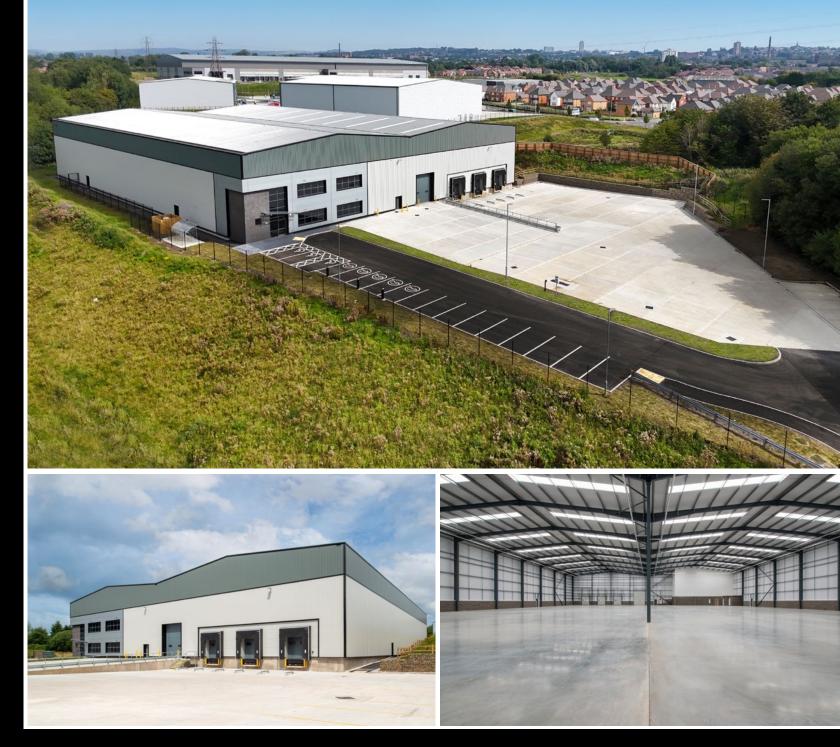

# COBALT 2

Foxdenton Lane Oldham Broadway Business Park Chadderton M24 1NN

**TO LET** 

Brand New Warehouse / Industrial Units of 43,395 sq ft (4,031 sq m) and 61,950 sq ft (5,755 sq m)

On the instructions of

#### ACCOMMODATION

The scheme provides two brand new speculatively built warehouse / industrial units offering the following gross internal areas:

#### UNIT 2

- 10m to underside of eaves
- 2,500 sq ft high quality two storey open plan office accommodation
- 3 no. dock loading doors
- 1 no. electrically operated 5m high level access doors
- 43 car parking spaces