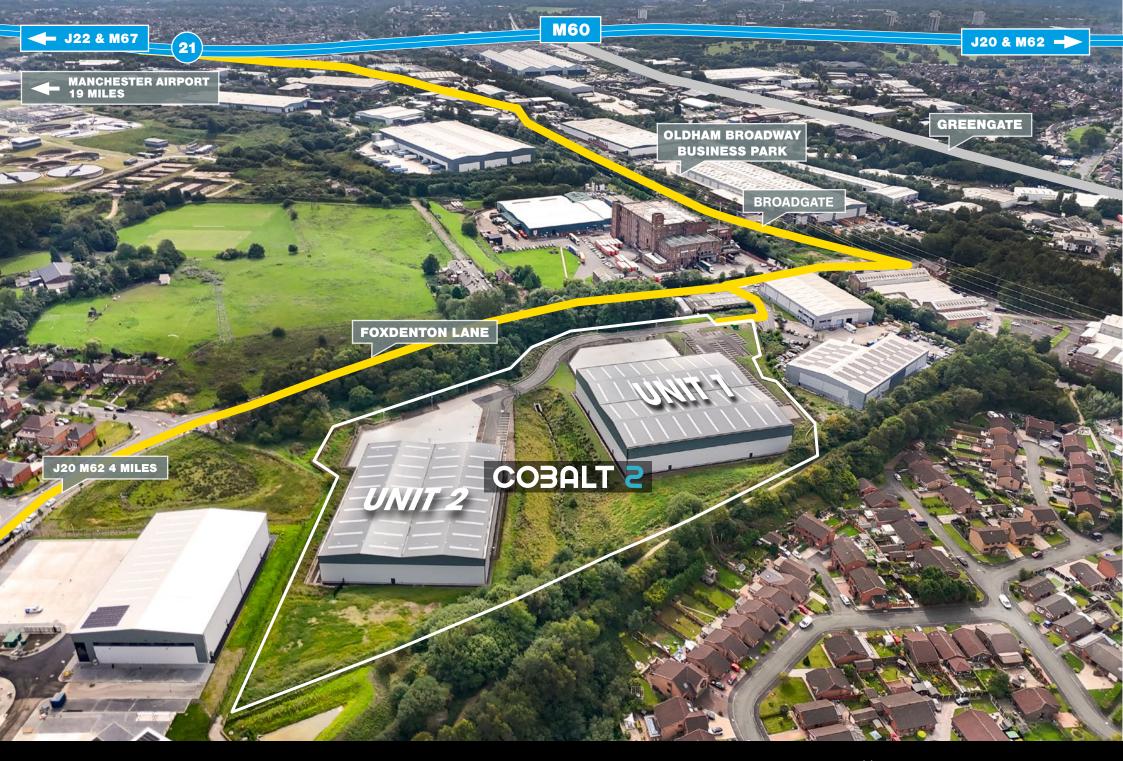

### LOCATION

The scheme fronts Foxdenton Lane, close to its junction with Broadgate and Lydia Becker Way. Lydia Becker Way is a brand new road connecting Cobalt 2 directly to Broadway (A663). Junction 21 of the M60 Motorway is located 1 mile away and can be accessed via Broadgate. Junction 20 of the M62 is approximately 4 miles away via Broadway (A663) and the A627(M).

Oldham Broadway has excellent road communications with close proximity to Liverpool, Manchester and Leeds via the M62 motorway.

The M6 motorway links to Birmingham to the south and Preston, Lancashire and Carlisle to the north while the M56 motorway provides access to North Wales and South Manchester conurbations.

Cobalt 2 is part of the wider Oldham Broadway Business Park where some of the occupiers include DVL, Bifold Group, Iron Mountain, Ebay and SG Gaming.