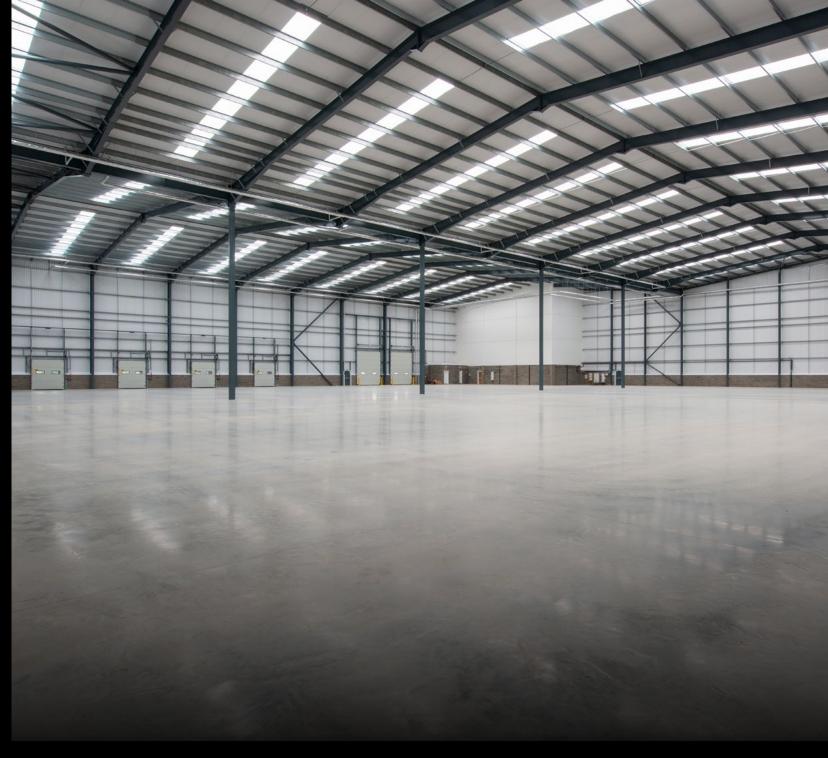

### SPECIFICATION

Both units provide the same general specification:

- Profiled steel cladding roof
- Profiled metal wall cladding
- Designated yard / parking areas
- 200KVA power
- DDA compliant
- BREEAM Very Good
- Electric vehicle charging points

### UNIT 1

- 12m to underside of eaves
- 3,000 sq ft high quality two storey open plan office accommodation
- 4 no. dock loading doors
- 2 no. electrically operated 5m high level access doors
- 76 car parking spaces

#### UNIT 2

- 10m to underside of eaves
- 2,500 sq ft high quality two storey open plan office accommodation
- 3 no. dock loading doors
- 1 no. electrically operated 5m high level access doors
- 43 car parking spaces