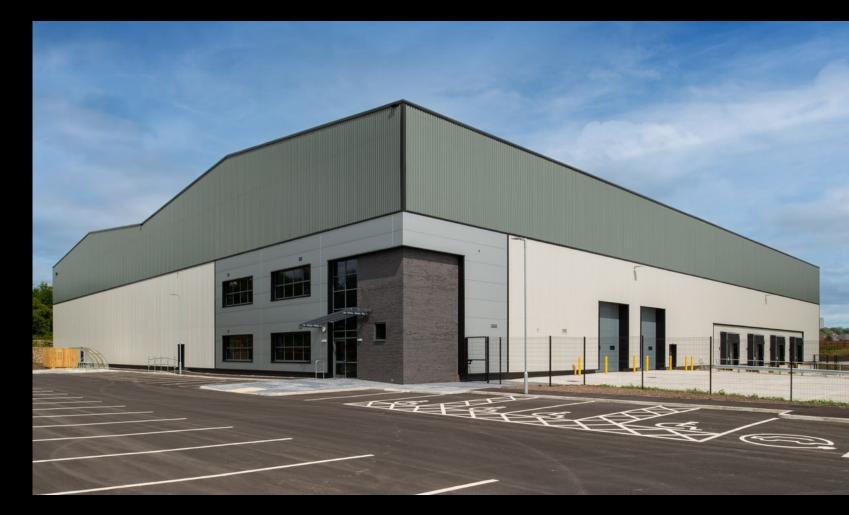

### SPECIFICATION

Both units provide the same general specification:

- Profiled steel cladding roof
- Profiled metal wall cladding
- Designated yard / parking areas
- 200KVA power
- DDA compliant
- BREEAM Very Good
- Electric vehicle charging points

### UNIT 1

- 12m to underside of eaves
- 3,000 sq ft high quality two storey open plan office accommodation
- 4 no. dock loading doors
- 2 no. electrically operated 5m high level access doors
- 76 car parking spaces

#### UNIT 2

- 10m to underside of eaves
- 2,500 sq ft high quality two storey open plan office accommodation
- 3 no. dock loading doors
- 1 no. electrically operated 5m high level access doors
- 43 car parking spaces