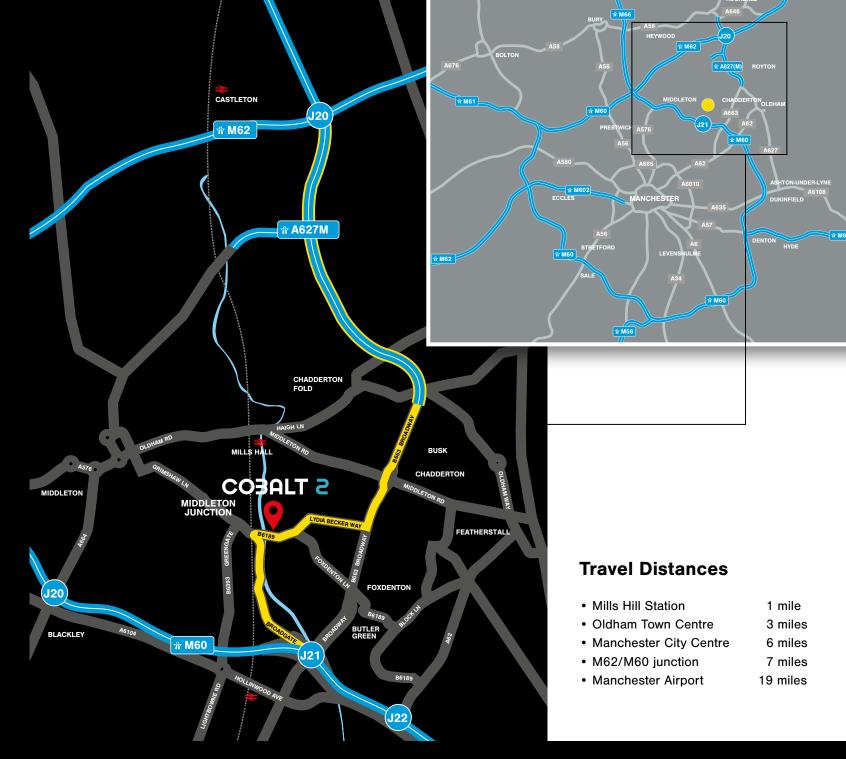

### LOCATION

The scheme fronts Foxdenton Lane, close to its junction with Broadgate and Lydia Becker Way. Lydia Becker Way is a brand new road connecting Cobalt 2 directly to Broadway (A663). Junction 21 of the M60 Motorway is located 1 mile away and can be accessed via Broadgate. Junction 20 of the M62 is approximately 4 miles away via Broadway (A663) and the A627(M).

Oldham Broadway has excellent road communications with close proximity to Liverpool, Manchester and Leeds via the M62 motorway.

The M6 motorway links to Birmingham to the south and Preston, Lancashire and Carlisle to the north while the M56 motorway provides access to North Wales and South Manchester conurbations.

Cobalt 2 is part of the wider Oldham Broadway Business Park where some of the occupiers include DVL, Bifold Group, Iron Mountain, Ebay and SG Gaming.