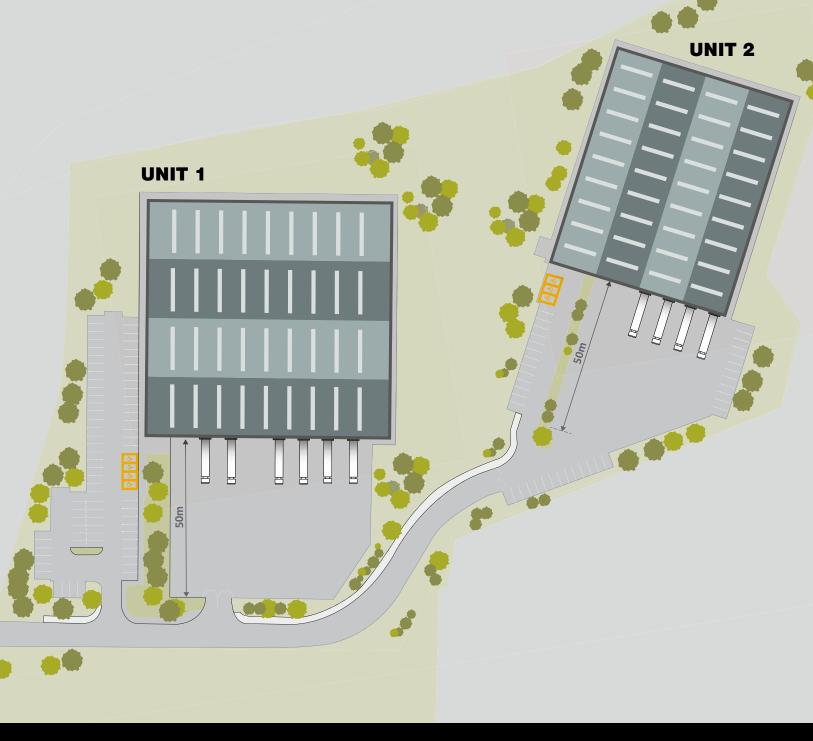

#### ACCOMMODATION

The scheme provides two brand new speculatively built warehouse / industrial units offering the following gross internal areas:

#### UNIT 1

| Total               | 61,950 | 5,755 |
|---------------------|--------|-------|
| First Floor Office  | 1,744  | 162   |
| Ground Floor Office | 1,744  | 162   |
| Warehouse           | 58,462 | 5,431 |
|                     | sq ft  | sq m  |

#### UNIT 2

| Total               | 43,395 | 4,031 |
|---------------------|--------|-------|
| First Floor Office  | 1,277  | 118   |
| Ground Floor Office | 1,277  | 118   |
| Warehouse           | 40,841 | 3,794 |
|                     | sq ft  | sq m  |

### UNIT 1

- 12m to underside of eaves
- 3,000 sq ft high quality two storey open plan office accommodation
- 4 no. dock loading doors
- 2 no. electrically operated 5m high level access doors
- 76 car parking spaces

#### UNIT 2

- 10m to underside of eaves
- 2,500 sq ft high quality two storey open plan office accommodation
- 3 no. dock loading doors
- 1 no. electrically operated 5m high level access doors
- 43 car parking spaces