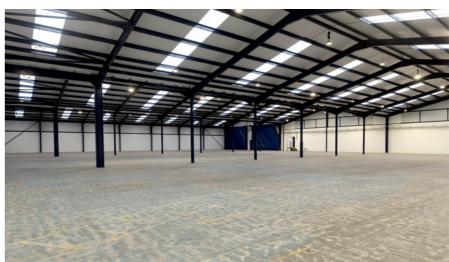

# **SPECIFICATION**

- All units are newly refurbished
- Steel portal frame construction with part brick and metal clad elevations
- Minimum height to underneath eaves of 4.9m
- External shared / private service yards
- New insulated roofs for some units
- Mixture of allocated and common car parking

## **ACCOMMODATION**

| Unit | Area (Sq Ft) | Areα (Sq M) |
|------|--------------|-------------|
| 8    | 27,656       | 2,570       |
| 26   | 9,178        | 852         |
| 30   | 3,654        | 339         |
| 32   | 3,961        | 368         |