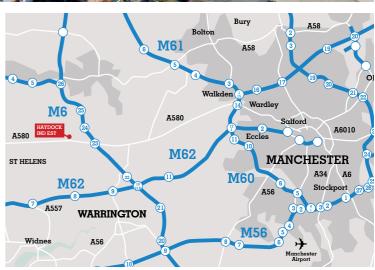

## **LOCATION**

Haydock Industrial Estate is strategically located within the heart of the Haydock Industrial area and is accessible via the A580 East Lancashire Road which is within 1 mile of Junction 23 of the M6.