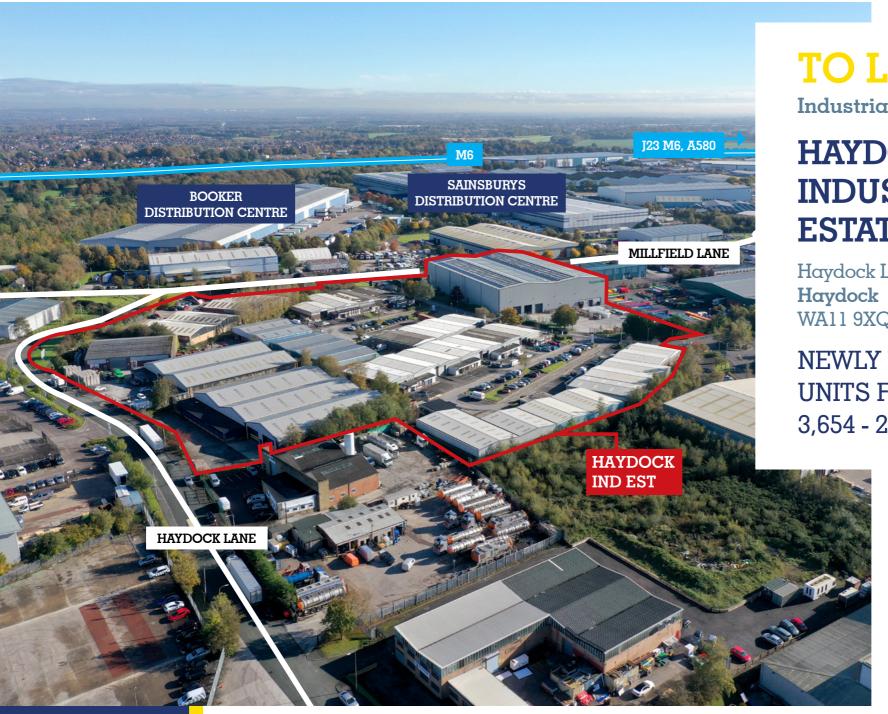

# **HAYDOCK INDUSTRIAL ESTATE**

Haydock Lane, **WA119XQ** 

**NEWLY REFURBISHED UNITS FROM** 3,654 - 27,656 SQ FT

## **LOCATION**

Haydock Industrial Estate is strategically located within the heart of the Haydock Industrial area and is accessible via the A580 East Lancashire Road which is within 1 mile of Junction 23 of the M6.

Haydock is a recognised location for distribution facilities in the North West and neighbouring occupiers include Sainsbury's, Booker Belmont, Costco, Amazon and Kelloggs.