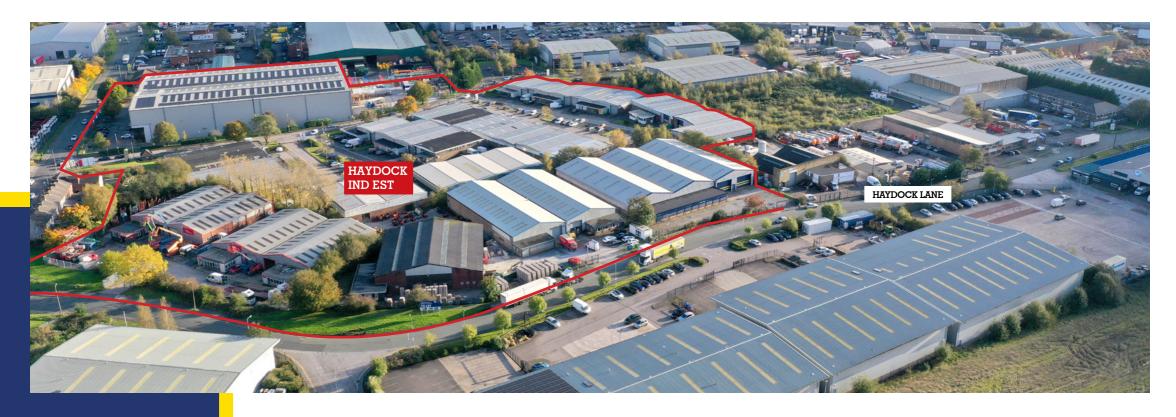

## **LOCATION**

Haydock Industrial Estate is strategically located within the heart of the Haydock Industrial area and is accessible via the A580 East Lancashire Road which is within 1 mile of Junction 23 of the M6.

Haydock is a recognised location for distribution facilities in the North West and neighbouring occupiers include Sainsbury's, Booker Belmont, Costco, Amazon and Kelloggs.