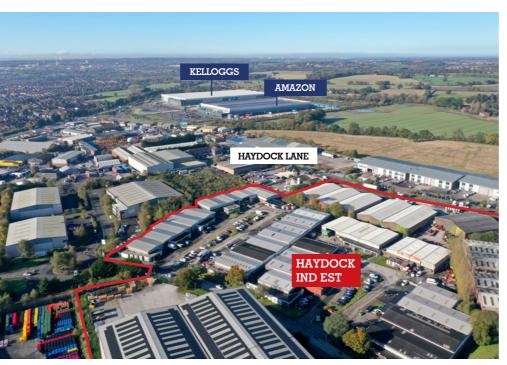

## **LOCATION**

Haydock Industrial Estate is strategically located within the heart of the Haydock Industrial area and is accessible via the A580 East Lancashire Road which is within 1 mile of Junction 23 of the M6.

Haydock is a recognised location for distribution facilities in the North West and neighbouring occupiers include Sainsbury's, Booker Belmont, Costco, Amazon and Kelloggs.