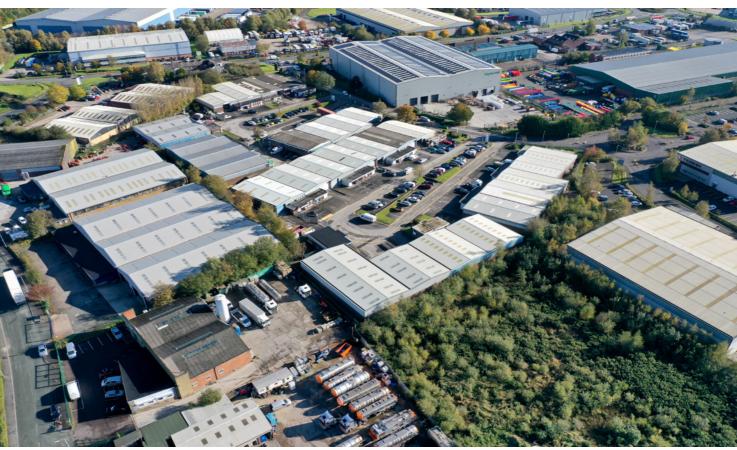

## **LOCATION**

Haydock Industrial Estate is strategically located within the heart of the Haydock Industrial area and is accessible via the A580 East Lancashire Road which is within 1 mile of Junction 23 of the M6.

Haydock is a recognised location for distribution facilities in the North West and neighbouring occupiers include Sainsbury's, Booker Belmont, Costco, Amazon and Kelloggs.