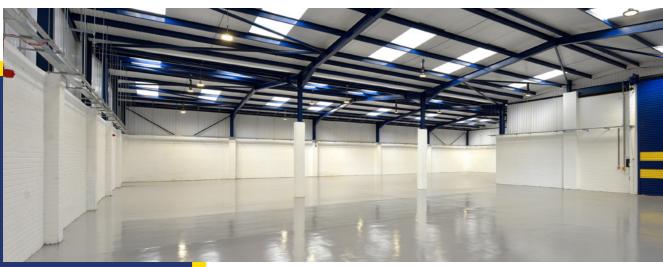

# **SPECIFICATION**

- All units are newly refurbished
- Steel portal frame construction with part brick and metal clad elevations
- Minimum height to underneath eaves of 4.9m
- External shared / private service yards
- New insulated roofs for some units
- Mixture of allocated and common car parking