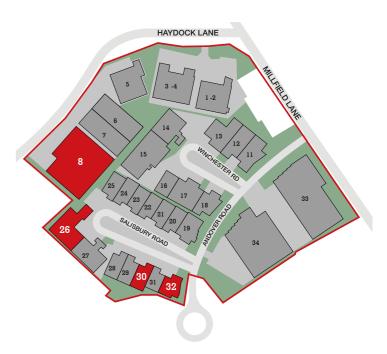

## **ACCOMMODATION**

| Unit | Area (Sq Ft) | Areα (Sq M) |
|------|--------------|-------------|
| 8    | 27,656       | 2,570       |
| 26   | 9,178        | 852         |
| 30   | 3,654        | 339         |
| 32   | 3,961        | 368         |