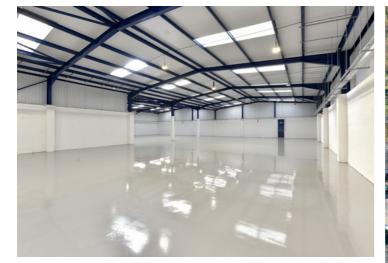

# **SPECIFICATION**

- All units are newly refurbished
- Steel portal frame construction with part brick and metal clad elevations
- Minimum height to underneath eaves of 4.9m
- External shared / private service yards
- New insulated roofs for some units
- Mixture of allocated and common car parking