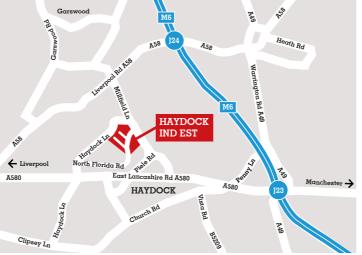

## **LOCATION**

Haydock Industrial Estate is strategically located within the heart of the Haydock Industrial area and is accessible via the A580 East Lancashire Road which is within 1 mile of Junction 23 of the M6.