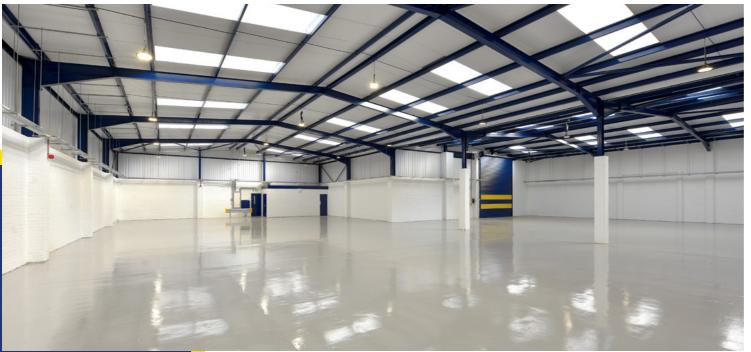

# **SPECIFICATION**

- All units are newly refurbished
- Steel portal frame construction with part brick and metal clad elevations
- Minimum height to underneath eaves of 4.9m
- External shared / private service yards
- New insulated roofs for some units
- Mixture of allocated and common car parking