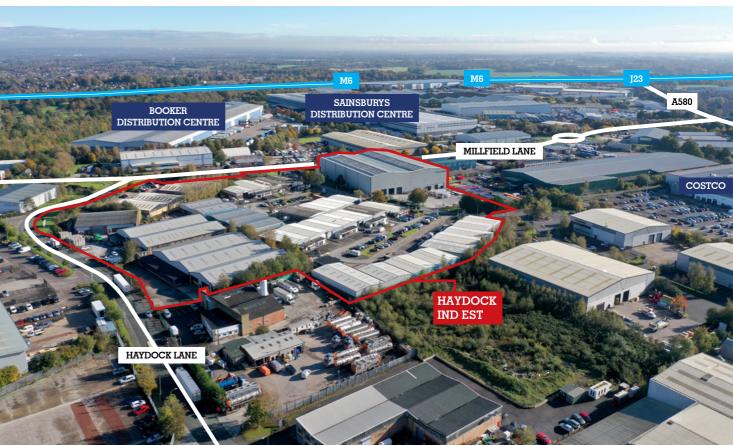

## **LOCATION**

Haydock Industrial Estate is strategically located within the heart of the Haydock Industrial area and is accessible via the A580 East Lancashire Road which is within 1 mile of Junction 23 of the M6.

Haydock is a recognised location for distribution facilities in the North West and neighbouring occupiers include Sainsbury's, Booker Belmont, Costco, Amazon and Kelloggs.