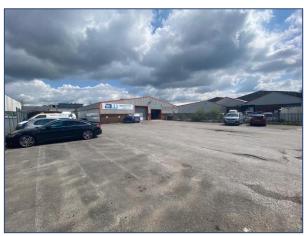

#### Description

The property comprises a detached single storey frame warehouse. The available accommodation provides the following:

- PVC Coated steel roof and walls
- Sealed concrete floor
- · Lighting throughout
- Combination of open plan and cellular offices
- Secured yard and car park to the front and side of the building
- Drive-in roller shutter door access

#### Accommodation

The following areas are available to lease either individually or combined:

|        | Sq ft  | Sq m     |
|--------|--------|----------|
| Area 1 | 6,903  | 641.37   |
| Area 2 | 8,164  | 758.60   |
| TOTAL  | 15,067 | 1,399.97 |