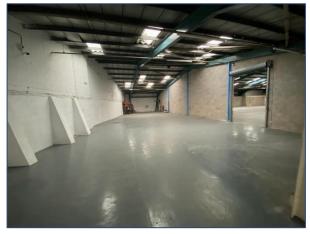

#### Description

The property comprises a detached single storey frame warehouse. The available accommodation provides the following:

- PVC Coated steel roof and walls
- Sealed concrete floor
- · Lighting throughout
- Combination of open plan and cellular offices
- Secured yard and car park to the front and side of the building
- Drive-in roller shutter door access

#### Accommodation

The following areas are available to lease either individually or combined:

|        | Sq ft  | Sq m     |
|--------|--------|----------|
| Area 1 | 6,903  | 641.37   |
| Area 2 | 8,164  | 758.60   |
| TOTAL  | 15,067 | 1,399.97 |