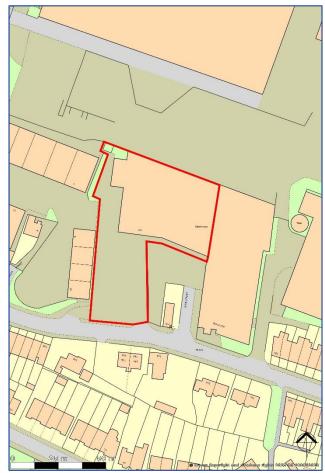

#### Location

The property is located 0.5 miles from Swinton town centre and benefits from excellent transport links being close to the A6, A580 East Lancashire Road, M61 Motorway and Junctions 14 and 16 of the M60 Motorway providing access to the national motorway network.

The established Wardley Industrial Estate is located 1.5 miles to the west.

Nearby facilities include Asda, Morrisons and Aldi superstores.

Swinton Train Station is within walking distance and nearby bus stops provide regular services to Bolton and Manchester.

NB. Boundary line is provided for indicative purposes only.

HOME

LOCATION

DESCRIPTION / ACCOMMODATION

**GALLERY** 

FURTHER INFORMATION

HOME

LOCATION