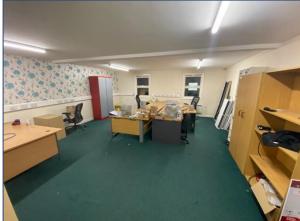

#### Description

The property comprises a detached single storey frame warehouse. The available accommodation provides the following:

- PVC Coated steel roof and walls
- Sealed concrete floor
- · Lighting throughout
- Combination of open plan and cellular offices
- Secured yard and car park to the front and side of the building
- Drive-in roller shutter door access