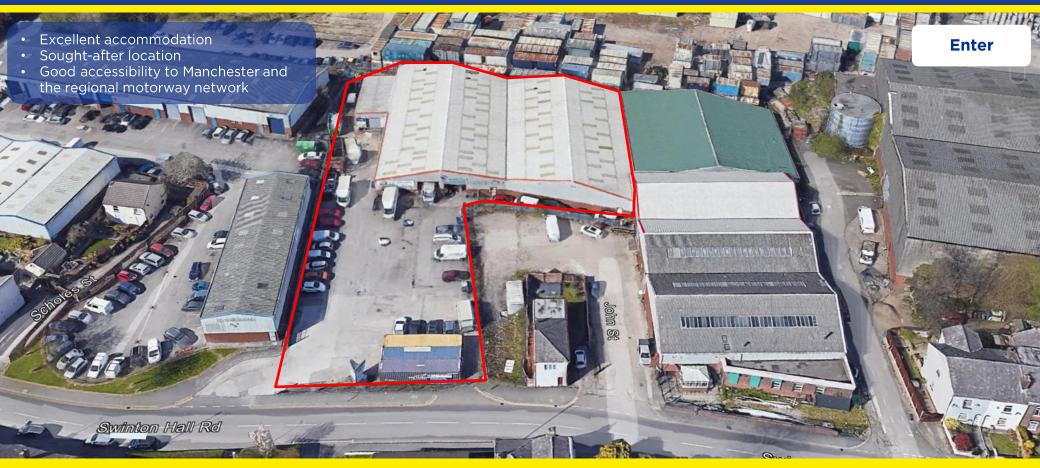

# TO LET

6,903-15,067 sq ft (641.37-1,399.97 sq m)

Warehouse Accommodation

# **125 Swinton Hall Road**

Swinton
Manchester, M27 4AU

HOME

LOCATION

DESCRIPTION / ACCOMMODATION

**GALLERY** 

FURTHER INFORMATION

NB. Boundary line is provided for indicative purposes only.

HOME

LOCATION

DESCRIPTION / ACCOMMODATION

**GALLERY** 

FURTHER INFORMATION

HOME

LOCATION