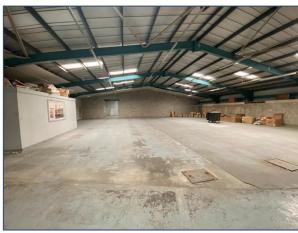

#### Description

The property comprises a detached single storey frame warehouse. The available accommodation provides the following:

- PVC Coated steel roof and walls
- Sealed concrete floor
- · Lighting throughout
- Combination of open plan and cellular offices
- Secured yard and car park to the front and side of the building
- Drive-in roller shutter door access

#### Accommodation

The following areas are available to lease either individually or combined:

|        | Sq ft  | Sq m     |
|--------|--------|----------|
| Area 1 | 6,903  | 641.37   |
| Area 2 | 8,164  | 758.60   |
| TOTAL  | 15,067 | 1,399.97 |