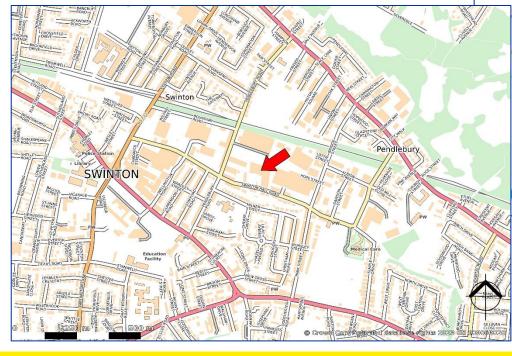

#### Location

The property is located 0.5 miles from Swinton town centre and benefits from excellent transport links being close to the A6, A580 East Lancashire Road, M61 Motorway and Junctions 14 and 16 of the M60 Motorway providing access to the national motorway network.

The established Wardley Industrial Estate is located 1.5 miles to the west.

Nearby facilities include Asda, Morrisons and Aldi superstores.

Swinton Train Station is within walking distance and nearby bus stops provide regular services to Bolton and Manchester.