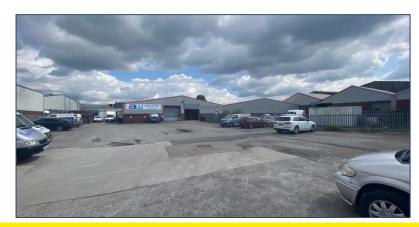

#### Description

The property comprises a detached single storey frame warehouse. The available accommodation provides the following:

- PVC Coated steel roof and walls
- Sealed concrete floor
- · Lighting throughout
- Combination of open plan and cellular offices
- Secured yard and car park to the front and side of the building
- Drive-in roller shutter door access