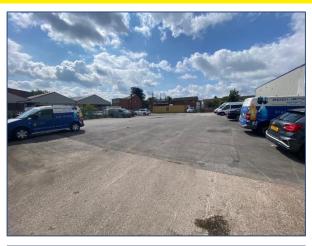

#### Description

The property comprises a detached single storey frame warehouse. The available accommodation provides the following:

- PVC Coated steel roof and walls
- Sealed concrete floor
- · Lighting throughout
- Combination of open plan and cellular offices
- Secured yard and car park to the front and side of the building
- Drive-in roller shutter door access

#### Accommodation

The following areas are available to lease either individually or combined:

|        | Sq ft  | Sq m     |
|--------|--------|----------|
| Area 1 | 6,903  | 641.37   |
| Area 2 | 8,164  | 758.60   |
| TOTAL  | 15,067 | 1,399.97 |