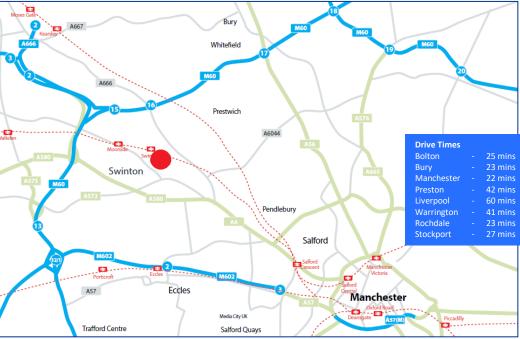

#### Location

The property is located 0.5 miles from Swinton town centre and benefits from excellent transport links being close to the A6, A580 East Lancashire Road, M61 Motorway and Junctions 14 and 16 of the M60 Motorway providing access to the national motorway network.

The established Wardley Industrial Estate is located 1.5 miles to the west.

Nearby facilities include Asda, Morrisons and Aldi superstores.

Swinton Train Station is within walking distance and nearby bus stops provide regular services to Bolton and Manchester.