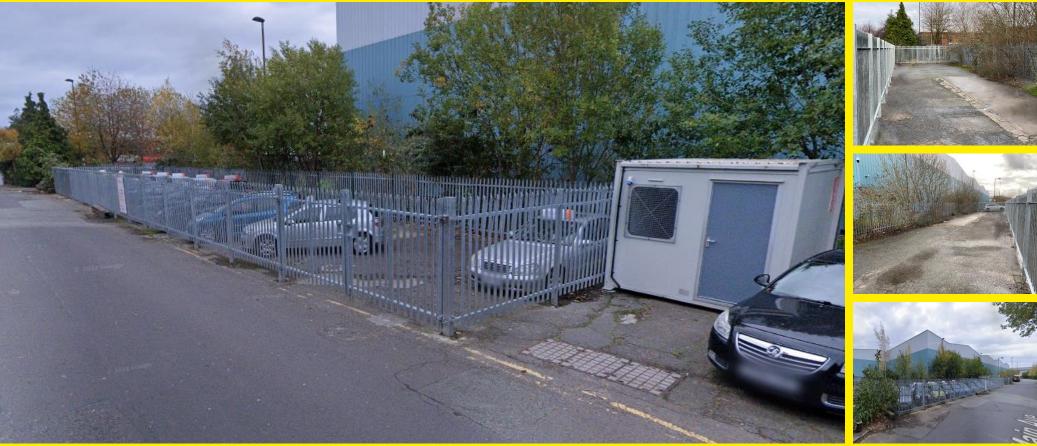

#### DESCRIPTION

A rectangular shaped site which is suitable for a number of uses including:

- Car parking / sales
- Vehicle storage
- External storage ideal for plant hire, civil engineering etc.

The site is fully secured with 6ft palisade fencing and 2 double gates.

## ACCOMMODATION

The site measures circa 0.12 acres (0.048 hectares).