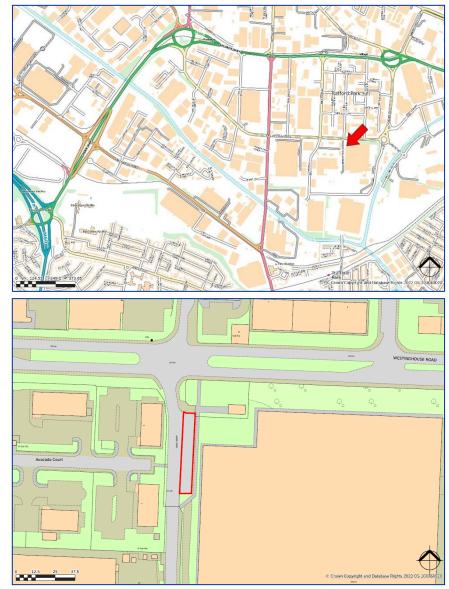

#### LOCATION

corner of its junction with Westinghouse Road and to the rear of the L'Oreal building in the heart of Trafford Park.

Junction 9 of the M60 Motorway is located approximately 1 mile south-west. Manchester City Centre lies approximately 3.5 miles to the north-east.

## PLANNING

The site is located on Main Avenue at the The site is located within an established industrial estate and we believe there to be no planning restrictions.

> Interested parties should make their own enquiries of the Trafford Council Planning Department.