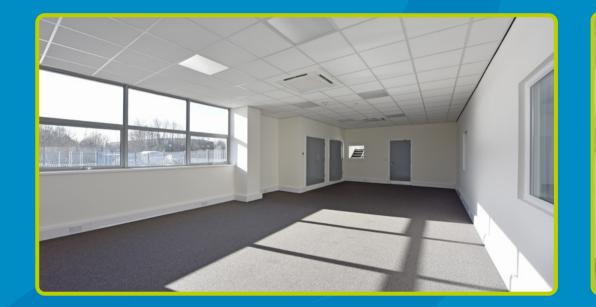

## Specification

- 7.35m eaves / 6.5m minimum clear headroom
- Two level access loading doors
- Warehouse lighting
- Fully fitted 2 storey offices
- Separate works office
- Fully enclosed car parking and yard area