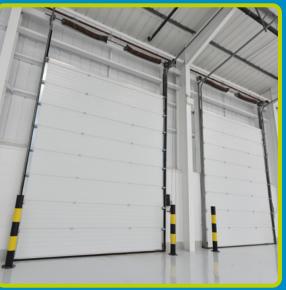

## Specification

- 7.35m eaves / 6.5m minimum clear headroom
- Two level access loading doors
- Warehouse lighting
- Fully fitted 2 storey offices
- Separate works office
- Fully enclosed car parking and yard area