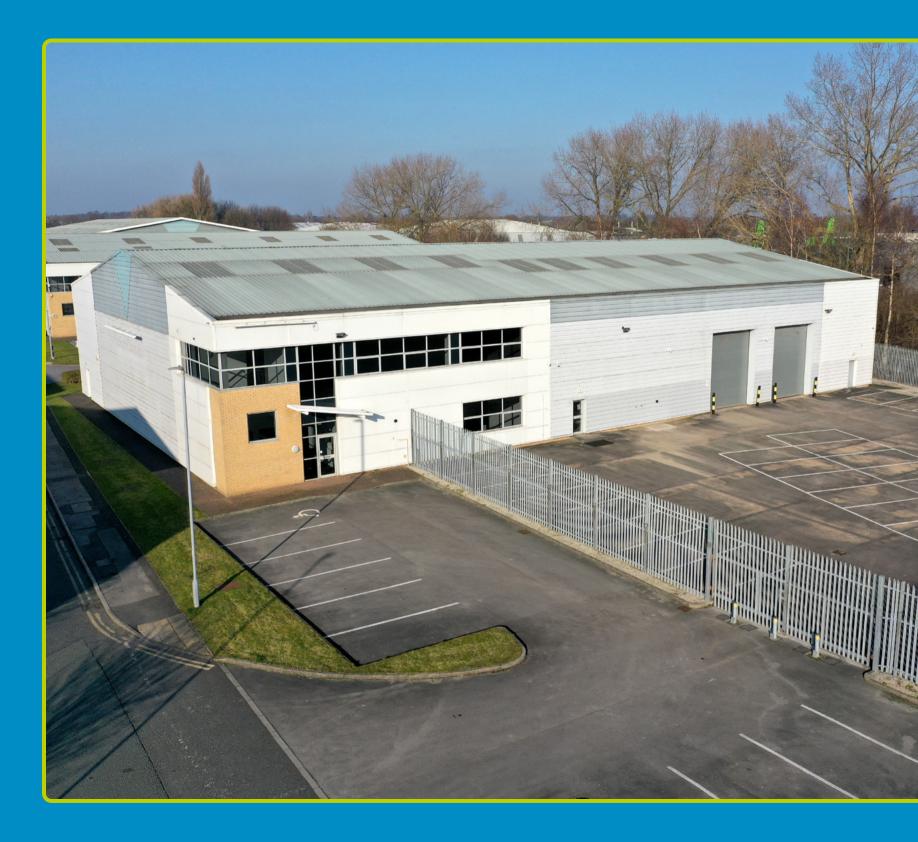

# eaglepark

Modern, Self-contained Industrial / Warehouse Unit with Fenced and Gated Yard **TO BE FULLY REFURBISHED** • Targeting an EPC rating of A

- Roof-mounted photovoltaic panels
- Electric vehicle charging points

## Specification

- 7.35m eaves / 6.5m minimum clear headroom
- Two level access loading doors
- Warehouse lighting
- Fully fitted 2 storey offices
- Separate works office
- Fully enclosed car parking and yard area