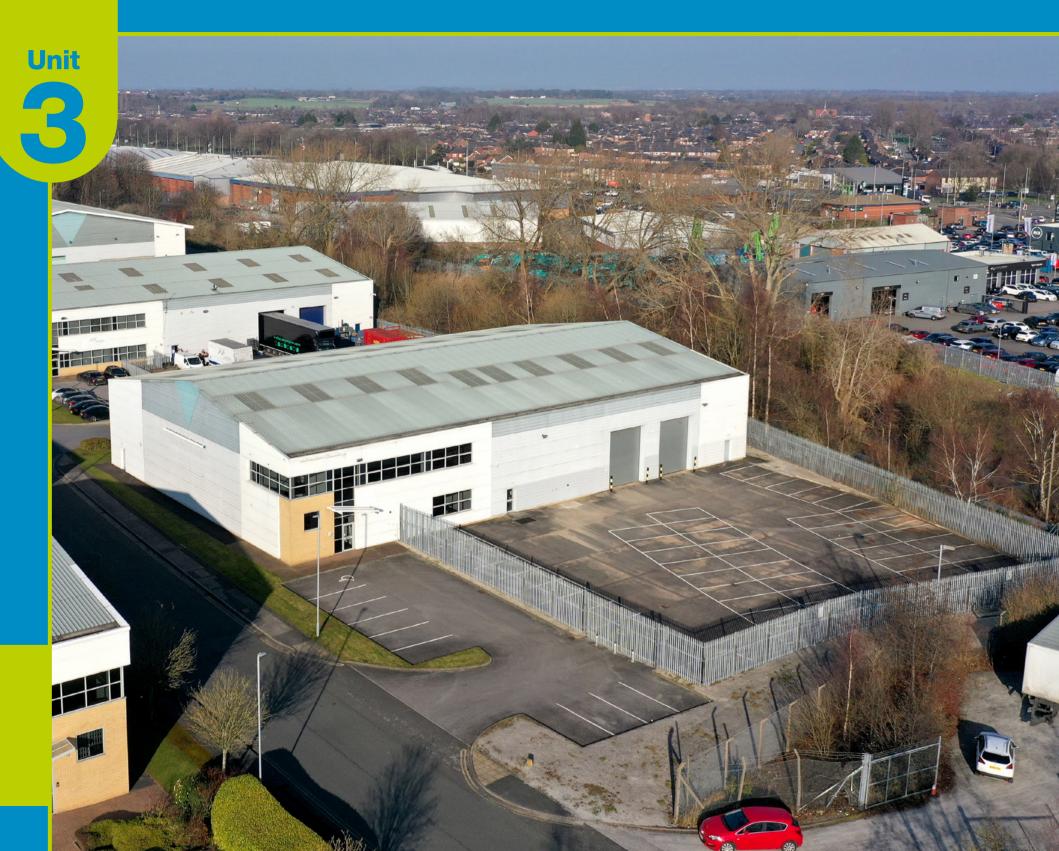

# eaglepark

Modern, Self-contained Industrial / Warehouse Unit with Fenced and Gated Yard **TO BE FULLY REFURBISHED** • Targeting an EPC rating of A

- Roof-mounted photovoltaic panels
- Electric vehicle charging points

# **16,521 sq ft** (1,534.82 sq m)

eaglepark is a major industrial development comprising 14 acres in total, which followed on from the completion of a major rail lined distribution facility for Royal Mail to the rear of the site. A number of major occupiers are located nearby including: