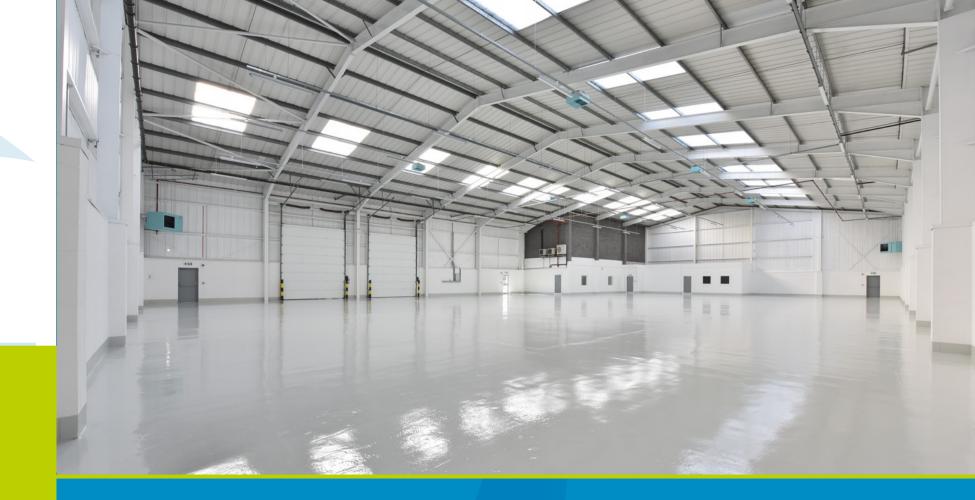

## Specification

- 7.35m eaves / 6.5m minimum clear headroom
- Two level access loading doors
- Warehouse lighting
- Fully fitted 2 storey offices
- Separate works office
- Fully enclosed car parking and yard area

# Accommodation

|                                 | SQ M     | SQ FT       |
|---------------------------------|----------|-------------|
| Ground Floor Warehouse / Office | 1,432.28 | 15,417      |
| First Floor Offices / Kitchen   | 102.54   | 1,104       |
| Total                           | 1,534.82 | 16,521      |
| Site Area                       | 0.309 ha | 0.763 acres |