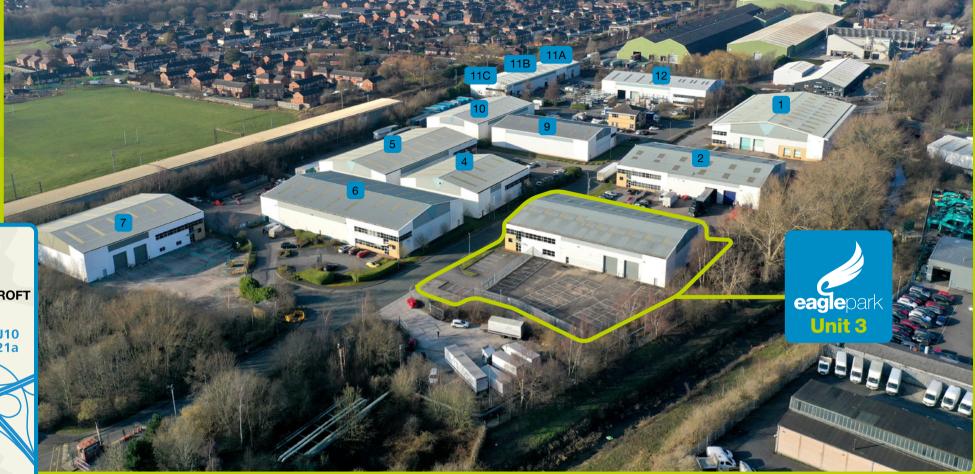

eaglepark is a major industrial development comprising 14 acres in total, which followed on from the completion of a major rail lined distribution facility for Royal Mail to the rear of the site. A number of major occupiers are located nearby including:

**Eddie Stobart Ltd Royal Mail**, **AAH Pharmaceuticals** and Pure Gym

NORTHWAR

Warrington

ANNAT ANNAT

| 1  |   | Nightline Logistics                |
|----|---|------------------------------------|
| 2  |   | Relay Technical Transport          |
| 4  |   | West Midlands Ambulance Service    |
| 5  |   | Primeline Logistics                |
| 6  |   | Retail Associates                  |
| 7  |   | Golden Gates Housing               |
| 8  |   | AUF Ltd                            |
| 9  |   | Andrew Page                        |
| 10 |   | Furniture Village                  |
| 11 | Α | Alan Howard Hair & Beauty Supplies |
| 11 | В | Big International                  |
| 11 | С | Big International                  |
| 12 |   | Penlaw Drywall Centre              |