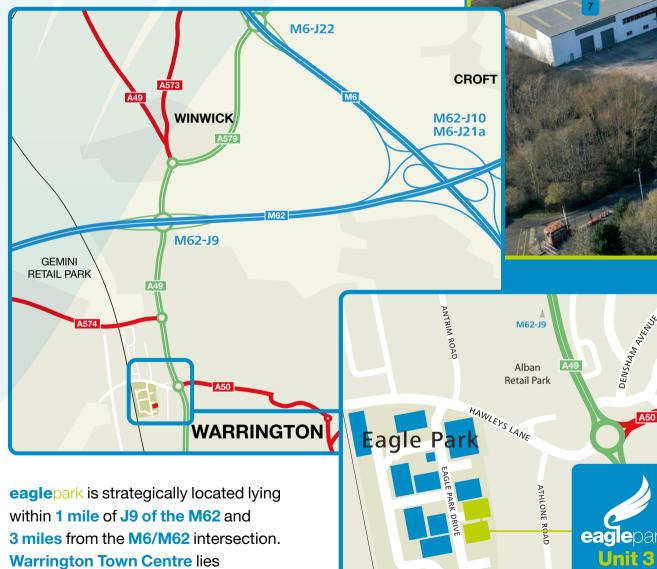

Measurements shown are approximate Gross External Areas

eaglepark is located on Hawleys Lane just off Winwick Road (A49) which provides dual carriageway access to J9 of the M62 motorway.

approximately **1.5 miles** to the south.

eaglepark is a major industrial development comprising 14 acres in total, which followed on from the completion of a major rail lined distribution facility for Royal Mail to the rear of the site. A number of major occupiers are located nearby including: