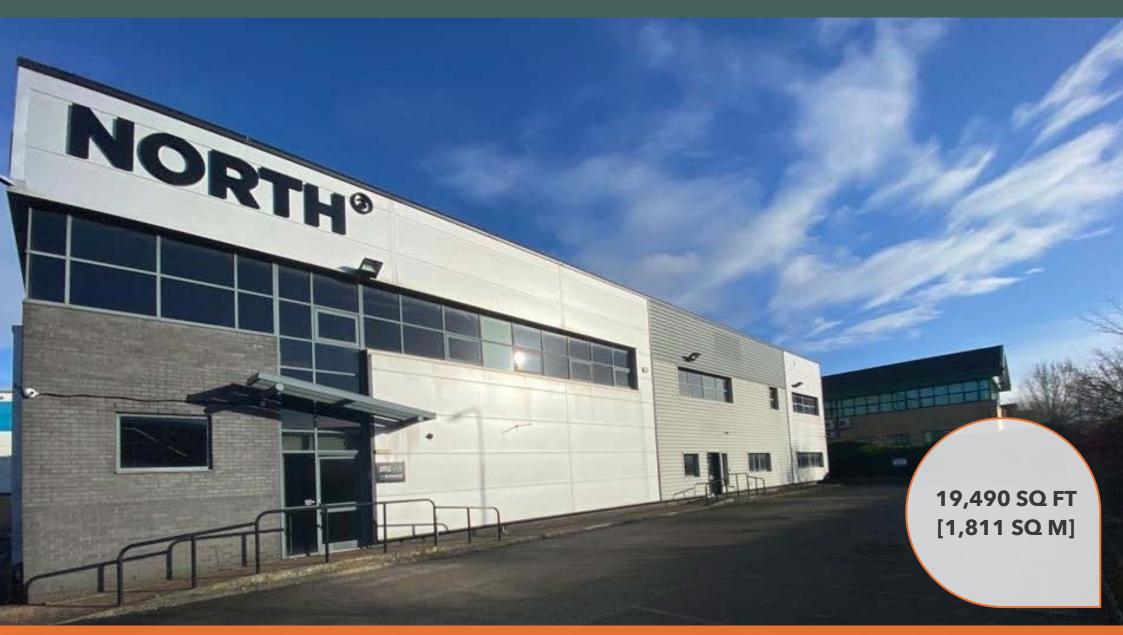

# SELF-CONTAINED BUILDING SUITABLE FOR OFFICE / STUDIOS / LABORATORY / SELF-STORAGE / LEISURE

The building is situated adjacent to Cobra Court in one of Trafford Park's premier office locations.

Brightgate Way is accessed off Barton Dock Road (B5211) close to its junction with Parkway (A5081) which is a short distance to Junction 9 of the M60 Motorway and close to Junction 2 of the M602.

Trafford Park is one of the most successful Business Parks in Europe.

A high quality, fully self-contained two storey office building.

The accommodation is currently under refurbishment and can be adapted to suit a wide variety of uses including offices, laboratory, design studios, photographic studios, TV studios or leisure.

# ACCOMODATION

The property provides the following Gross Internal Areas:

| AREA         | SIZE (SQ FT) | SIZE (SQ M) |
|--------------|--------------|-------------|
| Ground Floor | 10,275       | 954,56      |
| First Floor  | 9,215        | 856.13      |
| TOTAL        | 19,490       | 1,810.69    |