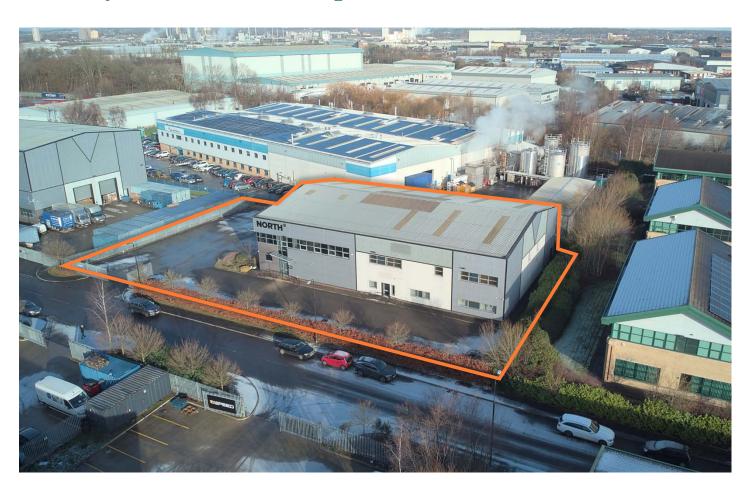

# ACCOMODATION

The property provides the following Gross Internal Areas:

| AREA         | SIZE (SQ FT) | SIZE (SQ M) |
|--------------|--------------|-------------|
| Ground Floor | 10,275       | 954,56      |
| First Floor  | 9,215        | 856.13      |
| TOTAL        | 19,490       | 1,810.69    |

| SITE AREA | 0.72 acres | 0.29 hectares |
|-----------|------------|---------------|
|           |            |               |

The premises have been measured in accordance with the RICS Code of Measuring Practice (6th Edition).