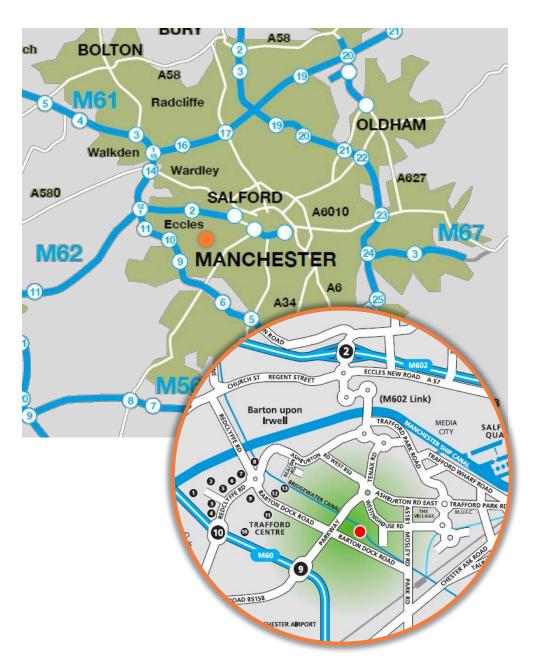

# SELF-CONTAINED BUILDING SUITABLE FOR OFFICE / STUDIOS / LABORATORY / SELF-STORAGE / LEISURE

The building is situated adjacent to Cobra Court in one of Trafford Park's premier office locations.

Brightgate Way is accessed off Barton Dock Road (B5211) close to its junction with Parkway (A5081) which is a short distance to Junction 9 of the M60 Motorway and close to Junction 2 of the M602.

Manchester city centre and Salford Quays are located approximately 3 miles and 1 mile to the east respectively, with Manchester International Airport being 9 miles to the south. The Metrolink is 500 m away and provides direct links to the Trafford Centre, Manchester city centre, Manchester Airport, Salford Quays, Bury and Altrincham. The property is also within close proximity to Trafford Park Railway Station.