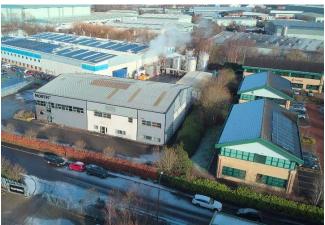

# SELF-CONTAINED BUILDING SUITABLE FOR OFFICE / STUDIOS / LABORATORY / SELF-STORAGE / LEISURE

The building is situated adjacent to Cobra Court in one of Trafford Park's premier office locations.

Brightgate Way is accessed off Barton Dock Road (B5211) close to its junction with Parkway (A5081) which is a short distance to Junction 9 of the M60 Motorway and close to Junction 2 of the M602.

Trafford Park is one of the most successful Business Parks in Europe.

A high quality, fully self-contained two storey office building.

The accommodation is currently under refurbishment and can be adapted to suit a wide variety of uses including offices, laboratory, design studios, photographic studios, TV studios or leisure.