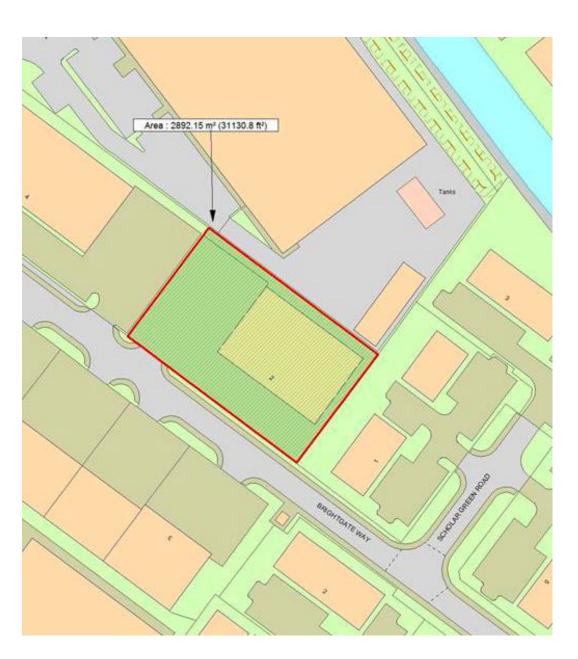

# ACCOMODATION

The property provides the following Gross Internal Areas:

| AREA         | SIZE (SQ FT) | SIZE (SQ M) |
|--------------|--------------|-------------|
| Ground Floor | 10,275       | 954,56      |
| First Floor  | 9,215        | 856.13      |
| TOTAL        | 19,490       | 1,810.69    |

| SITE AREA | 0.72 acres | 0.29 hectares |
|-----------|------------|---------------|
|           |            |               |

The premises have been measured in accordance with the RICS Code of Measuring Practice (6th Edition).