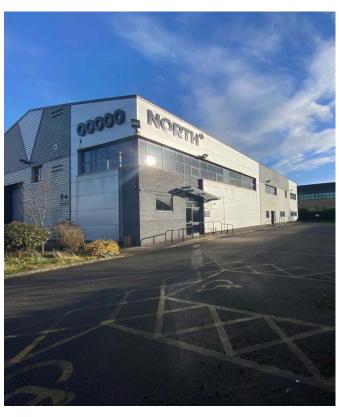

# SELF-CONTAINED BUILDING SUITABLE FOR OFFICE / STUDIOS / LABORATORY / SELF-STORAGE / LEISURE

The building is situated adjacent to Cobra Court in one of Trafford Park's premier office locations.

Brightgate Way is accessed off Barton Dock Road (B5211) close to its junction with Parkway (A5081) which is a short distance to Junction 9 of the M60 Motorway and close to Junction 2 of the M602.

Trafford Park is one of the most successful Business Parks in Europe.

A high quality, fully self-contained two storey office building.

The accommodation is currently under refurbishment and can be adapted to suit a wide variety of uses including offices, laboratory, design studios, photographic studios, TV studios or leisure.

## **SPECIFICATION**

- > Main entrance facility
- > Stairwell and lift to first floor level
- Mix of open plan and cellular office accommodation
- > Storage area
- > Staff welfare facilities
- > First floor atrium style feature
- > Open gallery kitchen and seating area
- > Tarmac surfaced car parking
- > Low level landscaping
- Secure site bounded by palisade fencing and swing action gates