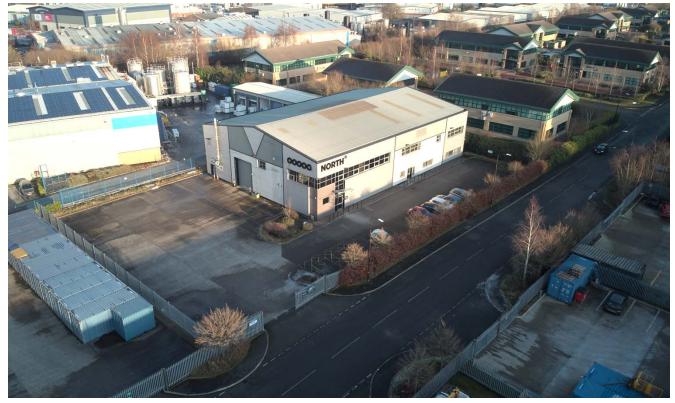

# SELF-CONTAINED BUILDING SUITABLE FOR OFFICE / STUDIOS / LABORATORY / SELF-STORAGE / LEISURE

The building is situated adjacent to Cobra Court in one of Trafford Park's premier office locations.

Brightgate Way is accessed off Barton Dock Road (B5211) close to its junction with Parkway (A5081) which is a short distance to Junction 9 of the M60 Motorway and close to Junction 2 of the M602.

Trafford Park is one of the most successful Business Parks in Europe.

A high quality, fully self-contained two storey office building.

The accommodation is currently under refurbishment and can be adapted to suit a wide variety of uses including offices, laboratory, design studios, photographic studios, TV studios or leisure.