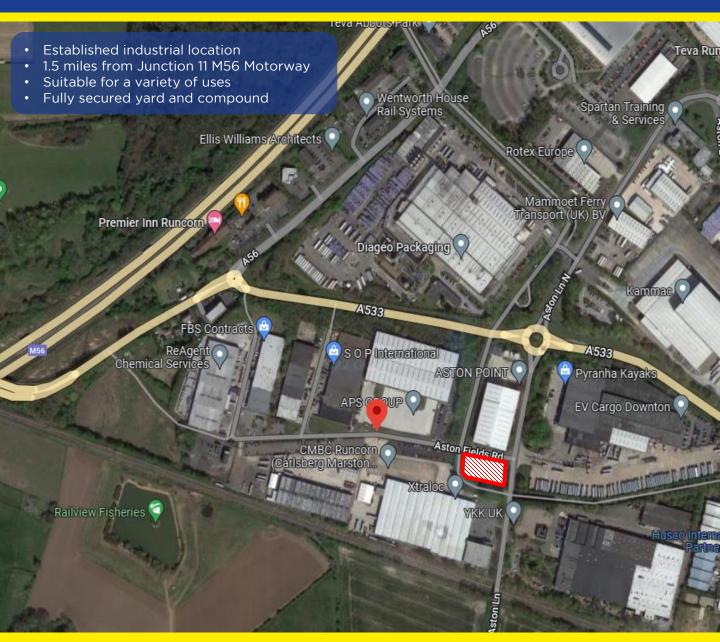

### LOCATION

The site is situated on Aston Fields Road within the established Whitehouse Vale Industrial Estate.

Aston Fields Road lies within 1.5 miles of Junction 11 of the M56 Motorway via the A533 and A56.

#### **DESCRIPTION**

Comprising a tarmacadam level site it could be suitable for the following uses:

- Ideal for Lorry park
- Plant and machinery / container storage
- Car parking
- Secure compound

#### **ACCOMMODATION**

The site measures circa 0.65 acres (0.26 hectares).