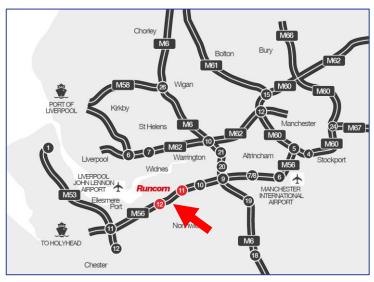

### LOCATION

The site is situated on Aston Fields Road within the established Whitehouse Vale Industrial Estate.

Aston Fields Road lies within 1.5 miles of Junction 11 of the M56 Motorway via the A533 and A56.

The M56 / M6 motorway intersection is approximately 6 miles to the north east providing direct access to the national motorway network.