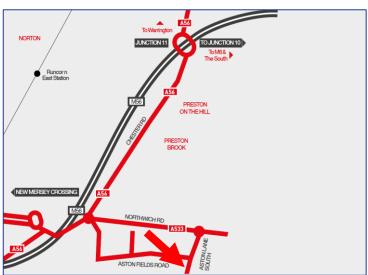

### LOCATION

The site is situated on Aston Fields Road within the established Whitehouse Vale Industrial Estate.

Aston Fields Road lies within 1.5 miles of Junction 11 of the M56 Motorway via the A533 and A56.