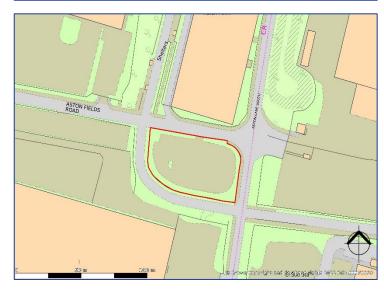

The site measures circa 0.65 acres (0.26 hectares).

#### RATEABLE VALUE

The tenant may be required to pay business rates depending on the end use of the site.

Interested parties should make their own enquiries with the Local Rating Department.

#### **PLANNING**

The site is located within an established industrial estate and we believe there to be no planning restrictions.

Interested parties should make their own enquiries of the local Planning Department.

#### **TERMS**

The site is available by way of a new full repairing and insuring lease for a term to be agreed.

#### RENTAL

Upon application.

All prices are exclusive but may be liable to VAT at the prevailing rate.

#### LEGAL COSTS

Each party is to be responsible for their own legal costs incurred in this transaction.









RICK DAVIES

07831 658804

rick@daviesharrison.com john@daviesharrison.com

JOHN HARRISON 07767 648094 MAX SEED 07712 425189 max@daviesharrison.com DAVIES HARRISON REAL ESTATE

0161 236 9999
www.daviesharrison.com

WWW.daviesharrison.com
ionce
of the themselves and/or the Vendors or Lessors of this property whose agents they are give notice that: (1) The particulars do not constitute any part of an offer or contract. (2) The agents do have an interest. (3) All statements contained in the particulars as to the property are made without respon