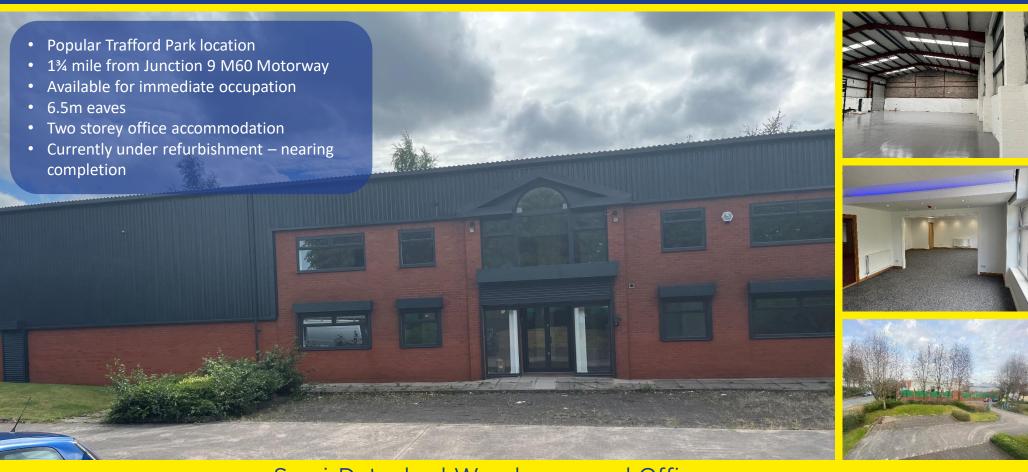

# TO LET

8,772 sq ft (814.94 sq m)

Semi-Detached Warehouse and Offices

## **DESCRIPTION**

The property is currently undergoing a scheme of refurbishment and comprises a modern semi-detached steel portal frame warehouse unit offering the following specification:

- Cavity brick and blockwork walls to 2m with plastic coated metal cladding above
- Eaves of 6.5m
- Plastic coated metal cladding to the roof incorporating 10% Perspex panels to provide good natural light
- Electrically operated roller shutter door
- · Designated service area
- · Halogen and fluorescent tube lighting
- Combination of gas fired radiant and hot air blowers
- 2 storey office accommodation offering reception area and a mixture of private general office and amenity areas
- The offices are fitted out to a good specification incorporating suspended ceilings with integral lighting, central heating, perimeter trunking and carpeting throughout

#### ACCOMMODATION

The property has the following gross internal floor area (GIA):

|                             | Sq ft | Sq m   |
|-----------------------------|-------|--------|
| Warehouse                   | 5,058 | 469.90 |
| <b>Ground Floor Offices</b> | 1,857 | 172.52 |
| First Floor Offices         | 1,857 | 172.52 |
| Total                       | 8,772 | 814.94 |