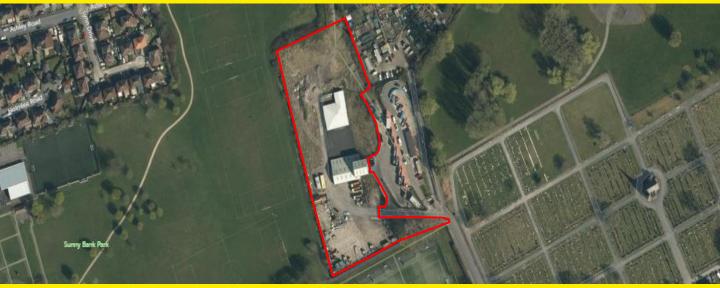

# **TO LET** 9,615 sq ft (893.26 sq m) on a site area of approx. 3 acres

### Industrial Unit, Office Building and Substantial Yard

- Located on the west side of Ash Road
- 3.5 miles to the east of Manchester City Centre Industrial Building
- Steel portal frame construction
- Pitched corrugated steel roof
- Eaves height of 6.45m at the apex
- Concrete flooring
- 2 x roller shutter loading bays
- Mezzanine level serviced by a lift
- Small lean-to workshop

#### Office Building

- Single storey traditional cavity brick and block construction
- Pitched roof
- Offices fitted to modern standard
- Carpet flooring
- Double glazing with roller shutters
- CCTV

#### External

- Site secured by fencing and electric security gates
- CCTV on and off the site
- Floodlit throughout
- HGV ramp

|                              | Sq ft     | Sq m     |
|------------------------------|-----------|----------|
| Warehouse                    | 5,326     | 494.80   |
| Offices                      | 4,289     | 398.46   |
| Total Accommodation          | 9,615     | 893.26   |
| Hard Surfaced Yard (approx.) | 1.5 acres | 0.607 ha |
| Total Site Area (approx.)    | 3 acres   | 1.214 ha |
|                              |           |          |