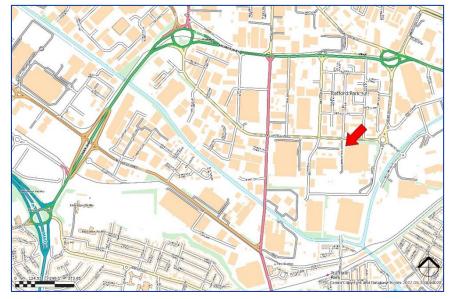

## LOCATION

The site is located on Main Avenue at the We advise interested parties to make their corner of its junction with Westinghouse Road and to the rear of the L'Oreal building in the heart of Trafford Park.

Junction 9 of the M60 Motorway is The site is located within an established located approximately 1 mile south-west. Manchester City Centre lies approximately 3.5 miles to the north-east.