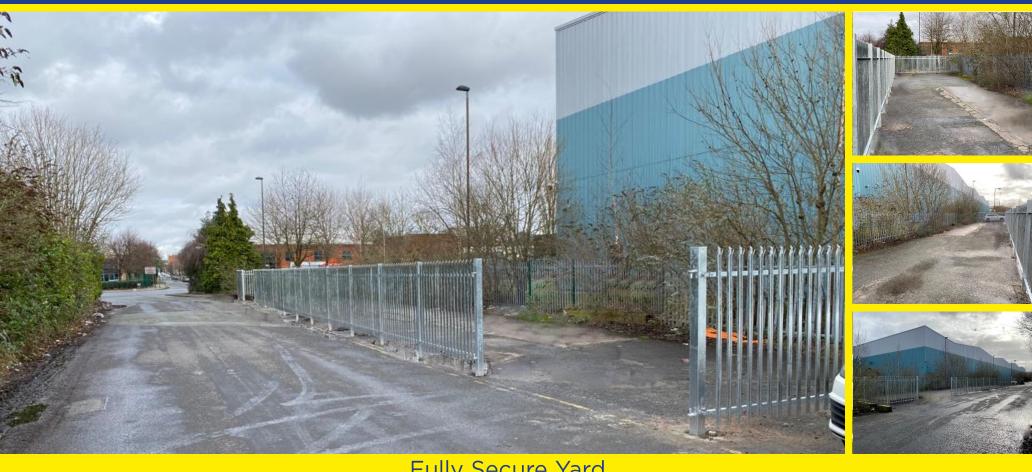

# TO LET

0.12 acres (0.048 hectares)

**Fully Secure Yard** 

Main Avenue Trafford Park M17 1FD

# DESCRIPTION

A rectangular shaped site which is suitable for a number of uses including:

- Car parking / sales
- Vehicle storage
- External storage ideal for plant hire, of years to be agreed. civil engineering etc.

The site will be fully secured with 6ft palisade fencing and 2 double gates.

#### **ACCOMMODATION**

The site measures circa 0.12 acres (0.048 hectares).