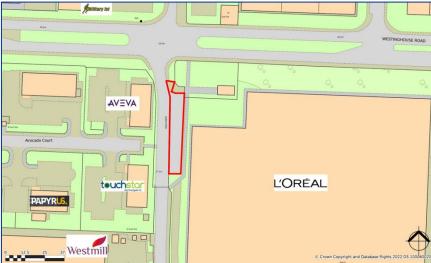

## LOCATION

The site is located on Main Avenue at the We advise interested parties to make their corner of its junction with Westinghouse Road and to the rear of the L'Oreal building in the heart of Trafford Park.