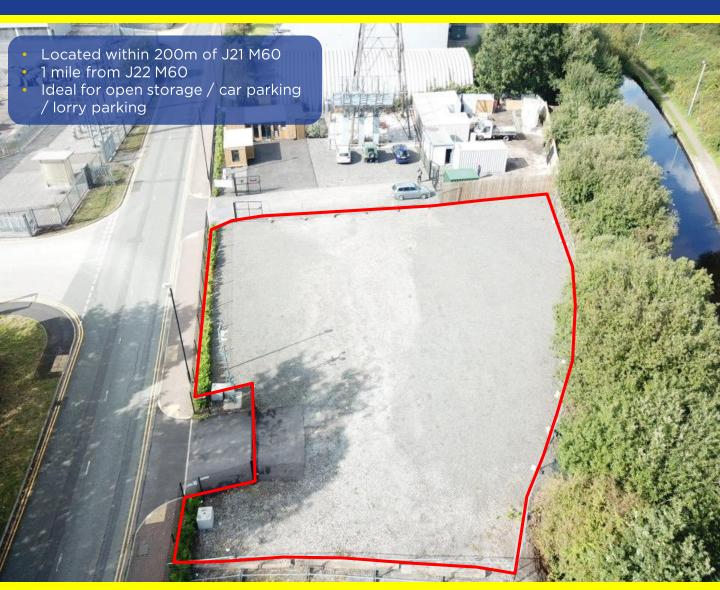

#### LOCATION

The land is located on Oldham Broadway, Oldham's most prominent industrial estate which, over recent years, has attracted a number of high quality occupiers.

The land is within 200 metres of Junction 21 of the M60 Motorway and a mile from Junction 22 of the M60 Motorway.

#### **DESCRIPTION**

The site fronts Gateway Crescent and is bounded by The Manchester Ship Canal and Autoever.

The irregular shaped site is level with secure boundaries. Temporary buildings can be installed on the site if required.

The site is ideal for open storage uses / car and lorry parking.

# **ACCOMMODATION**

The site extends to approximately 0.277 acres (0.112 ha).