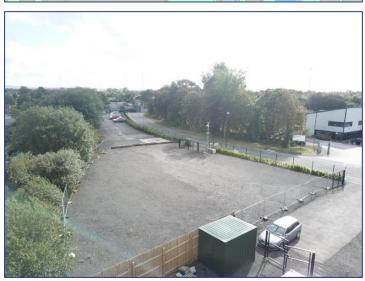

#### **DESCRIPTION**

The site fronts Gateway Crescent and is bounded by The Manchester Ship Canal and Autoever.

The irregular shaped site is level with secure boundaries. Temporary buildings can be installed on the site if required.

The site is ideal for open storage uses / car and lorry parking.