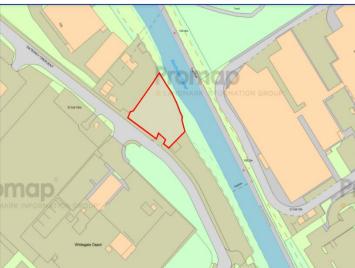

#### **DESCRIPTION**

The site fronts Gateway Crescent and is bounded by The Manchester Ship Canal and Autoever.

The irregular shaped site is level with secure boundaries. Temporary buildings can be installed on the site if required.

# **ACCOMMODATION**

The site extends to approximately 0.277 acres (0.112 ha).