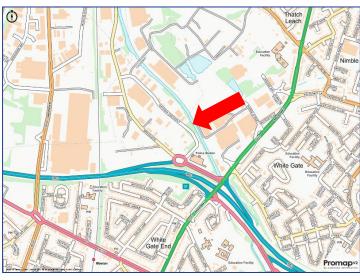

#### LOCATION

The land is located on Oldham Broadway, Oldham's most prominent industrial estate which, over recent years, has attracted a number of high quality occupiers.

The land is within 200 metres of Junction 21 of the M60 Motorway and a mile from Junction 22 of the M60 Motorway.

Gateway Crescent itself is conveniently located adjacent to the new Police Station, 3 miles from Oldham Town Centre, 18 miles from Manchester Airport and 5 miles from Manchester City Centre.