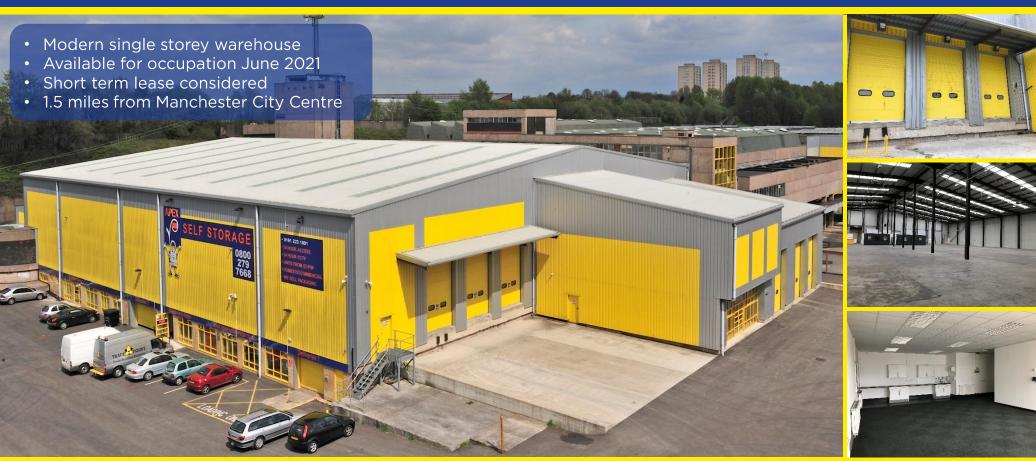

# TO LET

37,120 sq ft (3,448.53.3 sq m)

Modern End Terrace Warehouse Unit

#### **DESCRIPTION**

Block 4 is a modern single storey industrial / warehouse unit of steel portal frame construction, with profile metal clad elevations / roof with a concrete floor. Loading is via a mix of drive-in and dock level loading doors (8 in total) to the front and rear of the property. Glazed offices are located to the front of the premises together with male and female toilet facilities.

The premises benefit from an internal loading area, lit by sodium lighting and heated via gas fired warm air blowers.

Externally the site offers a large amount of HGV and car parking with external storage / hard standing and perimeter secure fence. In addition, the site is fully enclosed and benefits from 24 hour manned security and CCTV.