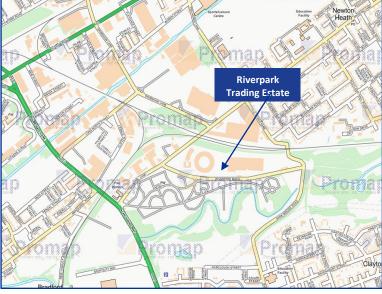

# Block 4, Riverpark Trading Estate

Riverpark Road Eastlands Manchester M40 2XP

#### LOCATION

Riverpark Trading Estate is located on Riverpark Road, off Briscoe Lane, which is accessed from Alan Turing Way (A6010). Alan Turing Way forms part of the Manchester Inner Ring Road in the Eastlands area of Manchester.