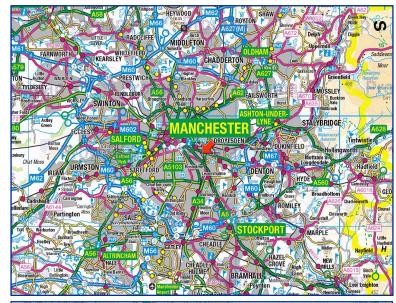

#### LOCATION

Riverpark Trading Estate is located on Riverpark Road, off Briscoe Lane, which is accessed from Alan Turing Way (A6010). Alan Turing Way forms part of the Manchester Inner Ring Road in the Eastlands area of Manchester.

Junctions 22 and 23 of the M60 are both approximately 4 miles from the premises via the A62 Oldham Road and A662 respectively. Manchester City Centre is approximately 1.5 miles to the west of the premises.