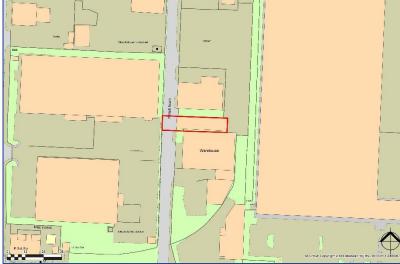

#### **LOCATION**

The property is located on Praed Road which connects to the busy A5081 Village Way in the heart of Trafford Park.

Junction 9 of the M60 Motorway is located approximately 1 mile south-west. Manchester City Centre lies approximately 3.5 miles to the north-east.

# **DESCRIPTION**

The property comprises a detached industrial unit of steel truss frame construction offering a warehouse section with offices and a workshop to the rear together with WCs. Access to the unit is via roller shutter door.