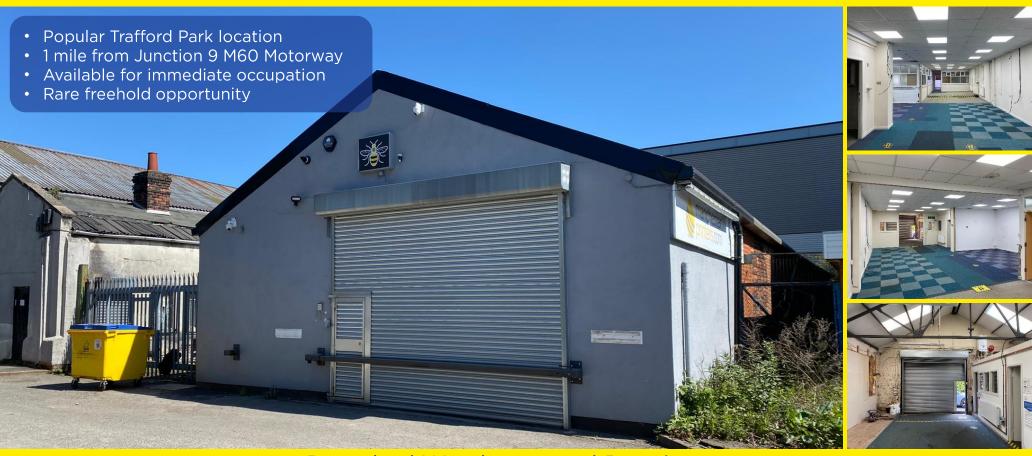

# TO LET (MAY SELL)

2,995 sq ft (278.3 sq m)

**Detached Warehouse and Premises** 

# 2 Praed Road

Trafford Park Manchester M17 1PQ

# **DESCRIPTION**

The property comprises a detached industrial unit of steel truss frame construction offering a warehouse section with offices and a workshop to the rear together with WCs. Access to the unit is via roller shutter door.

#### **ACCOMMODATION**

The property has the following gross internal floor area (GIA):

|                    | Sq ft | Sq m  |
|--------------------|-------|-------|
| Warehouse / office | 2,995 | 278.3 |