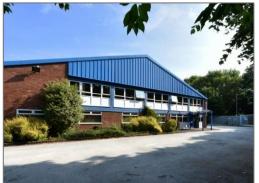

## TO LET

29,993 sq ft (2,786.56 sq m) on a site area of 1.88 acres (0.76 ha)

Logistics / Manufacturing Facility

1A Hawleys Lane Warrington WA3 8JP

## Description

The property comprises a detached industrial unit on a self-contained site having been extended some 10 years ago. The industrial and office accommodation incorporates the following:

- Steel portal frame construction with brick elevations and profile sheet metal cladding
- · Ground and first floor office space
- Eaves to the underside of the haunch ranging from 4m to 6.29m
- One electrically operated level access door
- Secure self-contained yard with electronic gates access