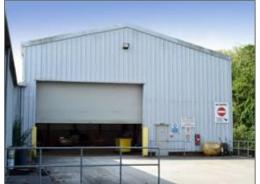

## Description

The property comprises a detached industrial unit on a self-contained site having been extended some 10 years ago. The industrial and office accommodation incorporates the following:

- Steel portal frame construction with brick elevations and profile sheet metal cladding
- · Ground and first floor office space
- Eaves to the underside of the haunch ranging from 4m to 6.29m
- One electrically operated level access door
- Secure self-contained yard with electronic gates access