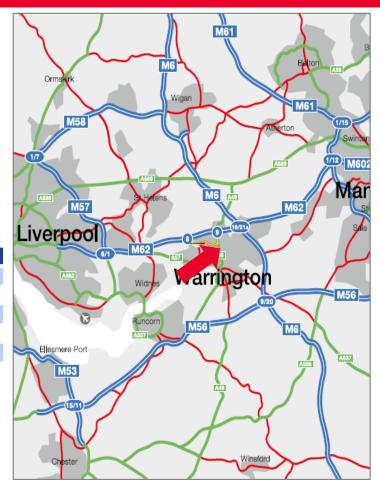

### Location

The property is situated on Hawleys Lane just off Winwick Road (A49) which provides dual carriageway access to Junction 9 of the M62 Motorway.

Hawleys Lane is strategically located lying within 1 mile of Junction 9 of the M62 and 3 miles from the M6 / M62 intersection. Warrington Town Centre lies approximately 1.5 miles to the south.

| Travel Distances       |           |
|------------------------|-----------|
| M62 Junction 9         | 1 mile    |
| M6 Junction 21A        | 3 miles   |
| Warrington Town Centre | 1.5 miles |
| Liverpool              | 18 miles  |
| Manchester             | 18 miles  |