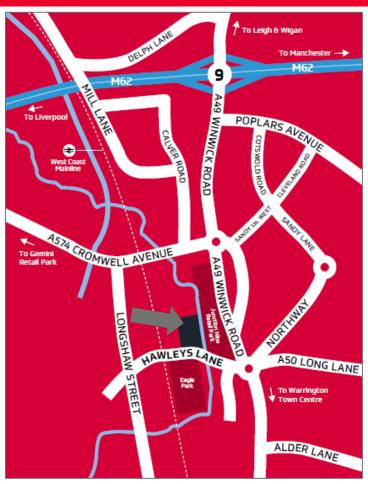

### Location

The property is situated on Hawleys Lane just off Winwick Road (A49) which provides dual carriageway access to Junction 9 of the M62 Motorway.

Hawleys Lane is strategically located lying within 1 mile of Junction 9 of the M62 and 3 miles from the M6 / M62 intersection. Warrington Town Centre lies approximately 1.5 miles to the south.

| Travel Distances       |           |
|------------------------|-----------|
| M62 Junction 9         | 1 mile    |
| M6 Junction 21A        | 3 miles   |
| Warrington Town Centre | 1.5 miles |
| Liverpool              | 18 miles  |
| Manchester             | 18 miles  |