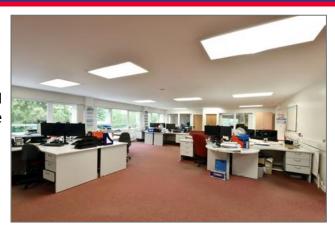

## Description

The property comprises a detached industrial unit on a self-contained site having been extended some 10 years ago. The industrial and office accommodation incorporates the following:

- Steel portal frame construction with brick elevations and profile sheet metal cladding
- · Ground and first floor office space
- Eaves to the underside of the haunch ranging from 4m to 6.29m
- One electrically operated level access door
- Secure self-contained yard with electronic gates access

## Accommodation

The property has the following Gross Internal Area:

|                                        | Sq ft              | Sq m             |
|----------------------------------------|--------------------|------------------|
| High Bay Warehouse                     | 5,130              | 476.59           |
| Low Bay Warehouse                      | 17,275             | 1,604.95         |
| Total Warehouse Accommodation          | 4,131              | 383.77           |
| Ground Floor Office First Floor Office | 3,510.5<br>3,510.5 | 326.15<br>326.15 |
| Total Office Accommodation             | 7,021              | 652.3            |
| Mezzanine                              | 567                | 52.72            |
| Total Accommodation                    | 29,993             | 2,786.56         |
| Site Area                              | 1.88 acres         | 0.76 ha          |