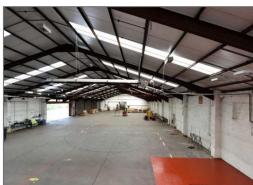

## Description

The property comprises a detached industrial unit on a self-contained site having been extended some 10 years ago. The industrial and office accommodation incorporates the following:

- Steel portal frame construction with brick elevations and profile sheet metal cladding
- · Ground and first floor office space
- Eaves to the underside of the haunch ranging from 4m to 6.29m
- One electrically operated level access door
- Secure self-contained yard with electronic gates access

## Accommodation

The property has the following Gross Internal Area:

|                                        | Sq ft              | Sq m             |
|----------------------------------------|--------------------|------------------|
| High Bay Warehouse                     | 5,130              | 476.59           |
| Low Bay Warehouse                      | 17,275             | 1,604.95         |
| Total Warehouse Accommodation          | 4,131              | 383.77           |
| Ground Floor Office First Floor Office | 3,510.5<br>3,510.5 | 326.15<br>326.15 |
| Total Office Accommodation             | 7,021              | 652.3            |
| Mezzanine                              | 567                | 52.72            |
| Total Accommodation                    | 29,993             | 2,786.56         |
| Site Area                              | 1.88 acres         | 0.76 ha          |