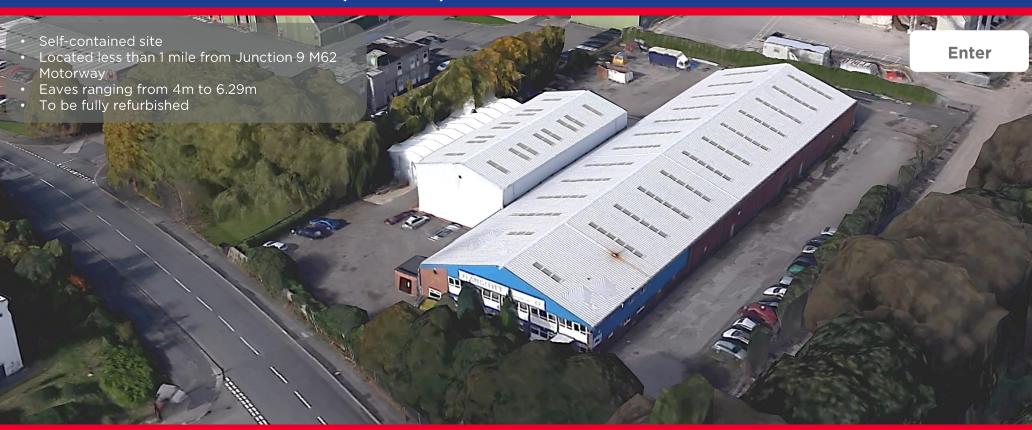

## TO LET

29,993 sq ft (2,786.56 sq m) on a site area of 1.88 acres (0.76 ha)

Logistics / Manufacturing Facility

1A Hawleys Lane Warrington WA3 8JP

## Description

The property comprises a detached industrial unit on a self-contained site having been extended some 10 years ago. The industrial and office accommodation incorporates the following:

- Steel portal frame construction with brick elevations and profile sheet metal cladding
- · Ground and first floor office space
- Eaves to the underside of the haunch ranging from 4m to 6.29m
- One electrically operated level access door
- Secure self-contained yard with electronic gates access

The property is currently undergoing a scheme of refurbishment.