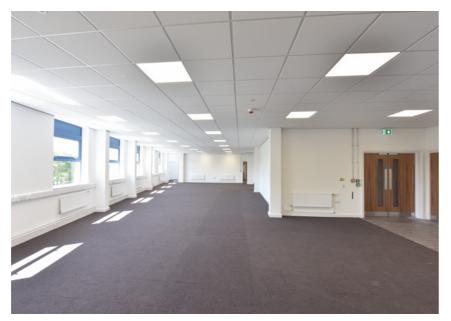

Location

The 2 storey offices are of brick construction with the available suite to be found on the first floor. The office suite has undergone an extensive refurbishment programme including new carpeting throughout, new Male and Female WC's and shower facilities. The suite benefits form good levels of natural light and has gas fired central heating. When extra light is needed LED fittings are sited within the suspended ceiling.

CARPET FLOOR COVERINGS

PERIMETER TRUNKING

GAS CENTRAL HEATING

NATURAL VENTILATION

ONSITE PARKING

First floor offices
4,766 sq ft