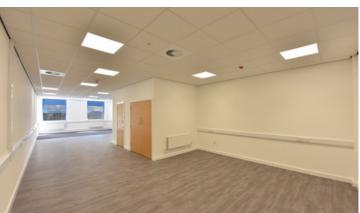

Location

The 2 storey offices are of brick construction with the available suite to be found on the first floor. The office suite has undergone an extensive refurbishment programme including new carpeting throughout, new Male and Female WC's and shower facilities. The suite benefits form good levels of natural light and has gas fired central heating. When extra light is needed LED fittings are sited within the suspended ceiling.

CARPET FLOOR COVERINGS

PERIMETER TRUNKING

GAS CENTRAL HEATING

NATURAL VENTILATION

ONSITE PARKING

First floor offices
4,766 sq ft