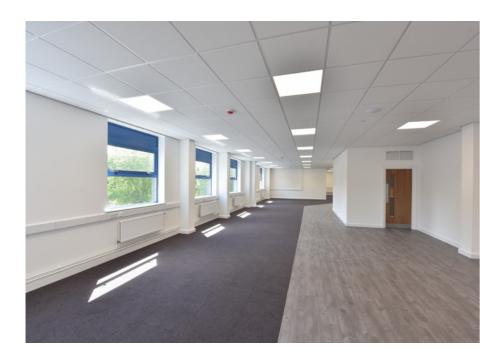

Location

The 2 storey offices are of brick construction with the available suite to be found on the first floor. The office suite has undergone an extensive refurbishment programme including new carpeting throughout, new Male and Female WC's and shower facilities. The suite benefits form good levels of natural light and has gas fired central heating. When extra light is needed LED fittings are sited within the suspended ceiling.

CARPET FLOOR COVERINGS

PERIMETER TRUNKING

GAS CENTRAL HEATING

NATURAL VENTILATION

ONSITE PARKING

First floor offices
4,766 sq ft