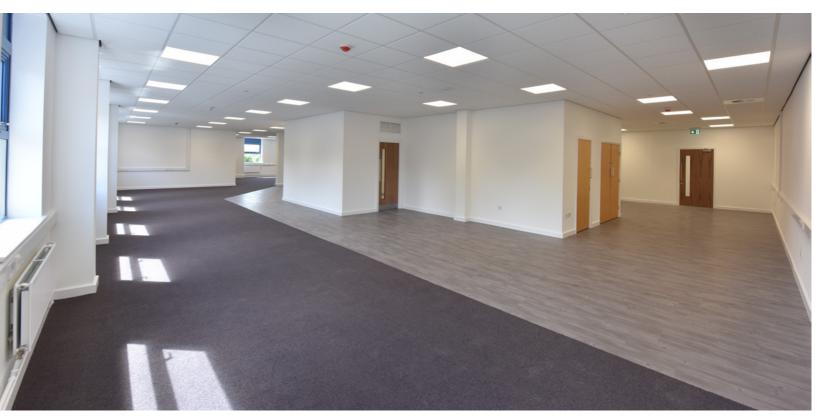

Location

The 2 storey offices are of brick construction with the available suite to be found on the first floor. The office suite has undergone an extensive refurbishment programme including new carpeting throughout, new Male and Female WC's and shower facilities. The suite benefits form good levels of natural light and has gas fired central heating. When extra light is needed LED fittings are sited within the suspended ceiling.

Car parking is available in the large secure yard area.

The premises benefits from good security with secure palisade fencing and CCTV.

SUSPENDED CEILINGS

**LED LIGHTINGS** 

NEW MALE AND FEMALE WC'S

SHOWER FACILITIES

CARPET FLOOR COVERINGS

PERIMETER TRUNKING

GAS CENTRAL HEATING

NATURAL VENTILATION

ONSITE PARKING

First floor offices
4,766 sq ft