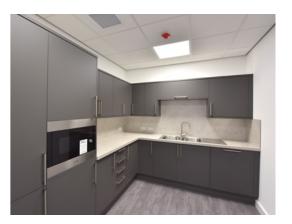

Location

The 2 storey offices are of brick construction with the available suite to be found on the first floor. The office suite has undergone an extensive refurbishment programme including new carpeting throughout, new Male and Female WC's and shower facilities. The suite benefits form good levels of natural light and has gas fired central heating. When extra light is needed LED fittings are sited within the suspended ceiling.