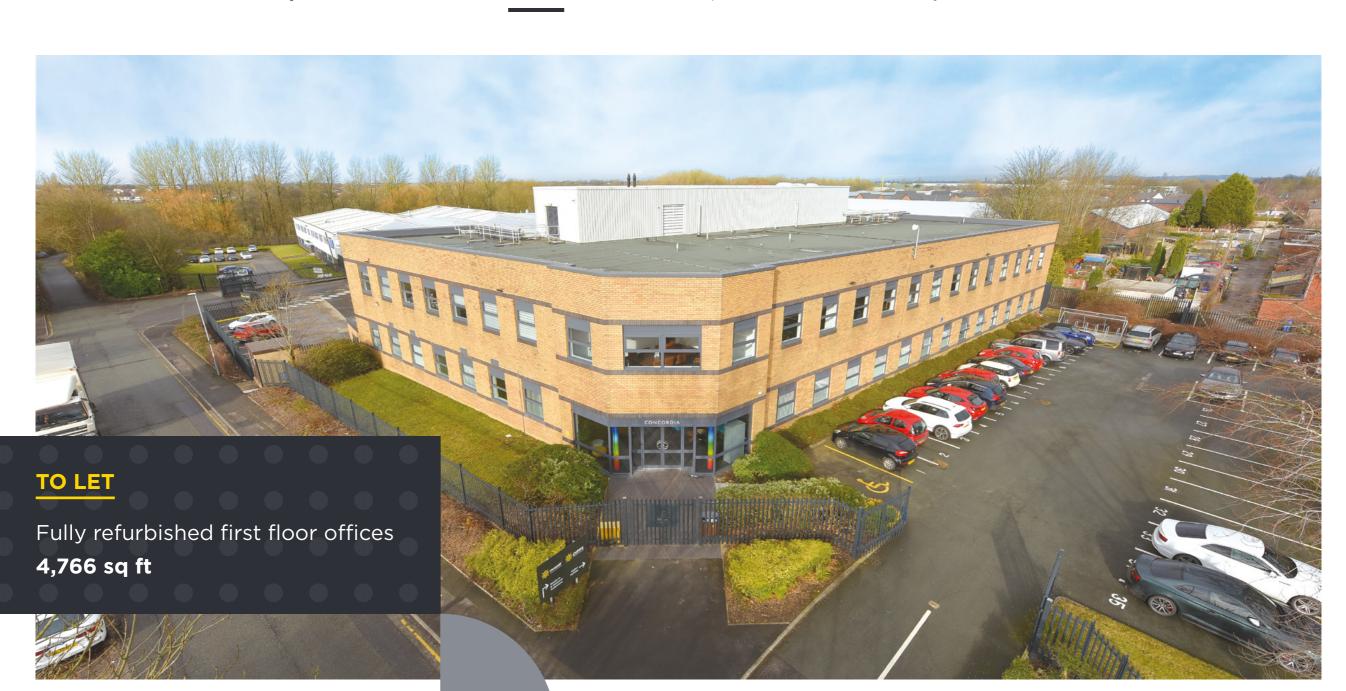

Location

The 2 storey offices are of brick construction with the available suite to be found on the first floor. The office suite has undergone an extensive refurbishment programme including new carpeting throughout, new Male and Female WC's and shower facilities. The suite benefits form good levels of natural light and has gas fired central heating. When extra light is needed LED fittings are sited within the suspended ceiling.

Car parking is available in the large secure yard area.

The premises benefits from good security with secure palisade fencing and CCTV.

SUSPENDED CEILINGS

**LED LIGHTINGS** 

NEW MALE AND FEMALE WC'S

SHOWER FACILITIES

CARPET FLOOR COVERINGS

PERIMETER TRUNKING

GAS CENTRAL HEATING

NATURAL VENTILATION

ONSITE PARKING

First floor offices
4,766 sq ft