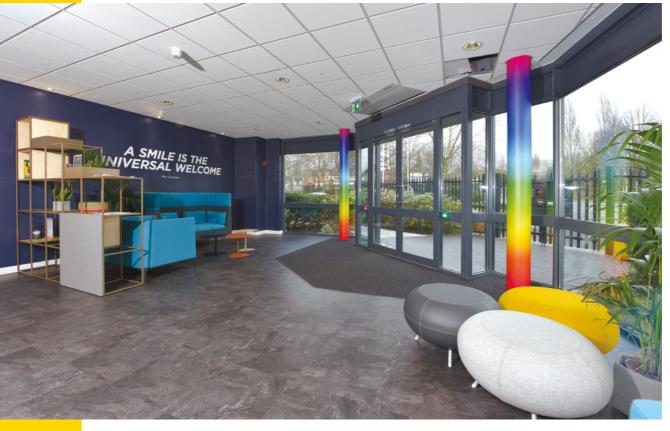

Location

The 2 storey offices are of brick construction with the available suite to be found on the first floor. The office suite has undergone an extensive refurbishment programme including new carpeting throughout, new Male and Female WC's and shower facilities. The suite benefits form good levels of natural light and has gas fired central heating. When extra light is needed LED fittings are sited within the suspended ceiling.

Car parking is available in the large secure yard area.

The premises benefits from good security with secure palisade fencing and CCTV.

SUSPENDED CEILINGS

**LED LIGHTINGS** 

NEW MALE AND FEMALE WC'S

SHOWER FACILITIES

CARPET FLOOR COVERINGS

PERIMETER TRUNKING

GAS CENTRAL HEATING

NATURAL VENTILATION

ONSITE PARKING

First floor offices
4,766 sq ft