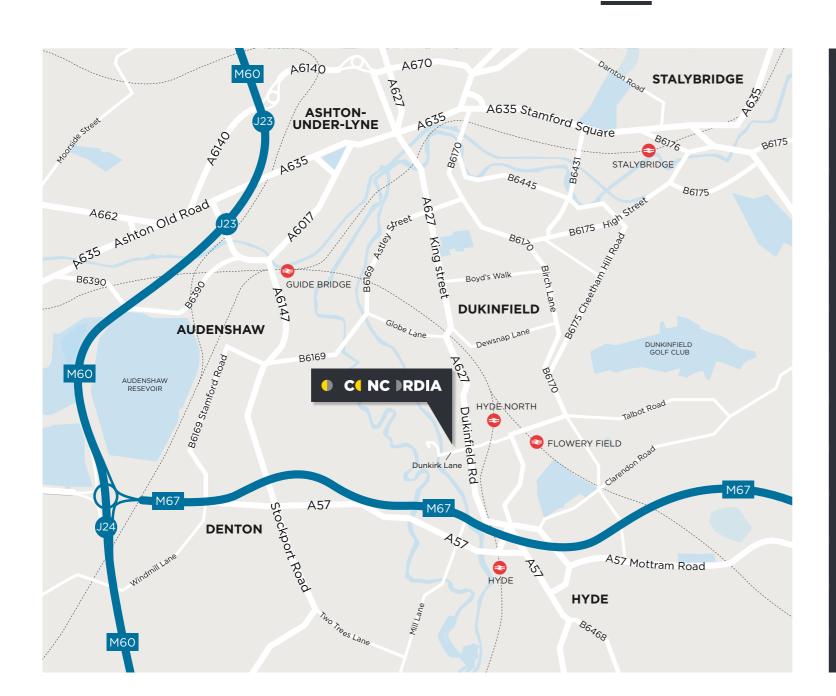

# LOCATION

The property is situated fronting the A627 Dukinfield Road in Hyde, Greater Manchester. Access to the carpark is off Dunkirk Lane. Hyde Town Centre and Hyde Central Railway Station are within one mile of the property as is Junction 3 of the M67 Motorway leading to Junction 24 of the M60 and the remainder of the local motorway network. Other local train stations at Hyde North and Flowery Field area 10 minute walk away.

| Location              | Distance | Drive Time   |
|-----------------------|----------|--------------|
| Stockport Town Centre | 7 miles  | 17 mins      |
| Manchester Airport    | 15 miles | 23 mins      |
| Manchester            | 8 miles  | 24 mins      |
| Liverpool Airport     | 42 miles | 1 hr         |
| Liverpool             | 48 miles | 1 hr 12 mins |
| Sheffield             | 31 miles | 1 hr 15 mins |
| Leeds                 | 41 miles | 1 hr 22 mins |