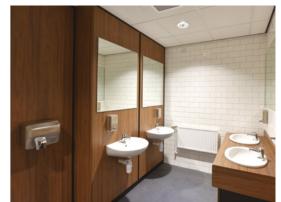

Location

The 2 storey offices are of brick construction with the available suite to be found on the first floor. The office suite has undergone an extensive refurbishment programme including new carpeting throughout, new Male and Female WC's and shower facilities. The suite benefits form good levels of natural light and has gas fired central heating. When extra light is needed LED fittings are sited within the suspended ceiling.

Car parking is available in the large secure yard area.

The premises benefits from good security with secure palisade fencing and CCTV.

SUSPENDED CEILINGS

**LED LIGHTINGS** 

NEW MALE AND FEMALE WC'S

SHOWER FACILITIES