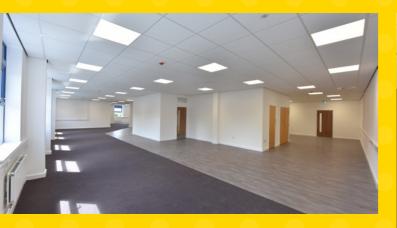

Location

The 2 storey offices are of brick construction with the available suite to be found on the first floor. The office suite has undergone an extensive refurbishment programme including new carpeting throughout, new Male and Female WC's and shower facilities. The suite benefits form good levels of natural light and has gas fired central heating. When extra light is needed LED fittings are sited within the suspended ceiling.

CARPET FLOOR COVERINGS

PERIMETER TRUNKING

GAS CENTRAL HEATING

NATURAL VENTILATION

ONSITE PARKING

First floor offices
4,766 sq ft