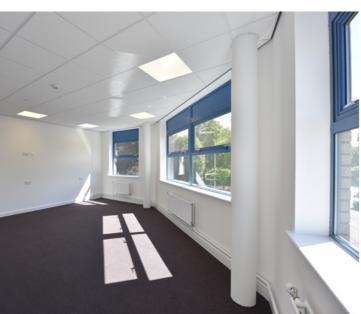

Location

The 2 storey offices are of brick construction with the available suite to be found on the first floor. The office suite has undergone an extensive refurbishment programme including new carpeting throughout, new Male and Female WC's and shower facilities. The suite benefits form good levels of natural light and has gas fired central heating. When extra light is needed LED fittings are sited within the suspended ceiling.