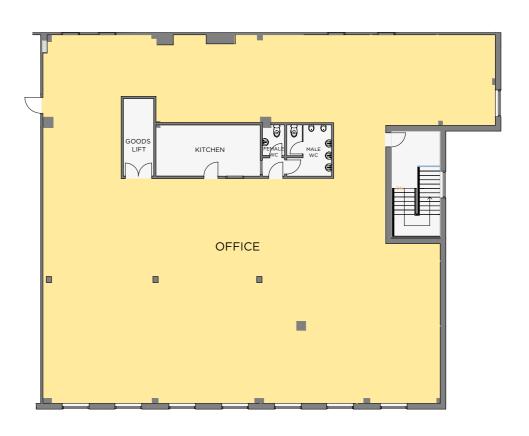

CARPET FLOOR COVERINGS

PERIMETER TRUNKING

GAS CENTRAL HEATING

NATURAL VENTILATION

ONSITE PARKING

First floor offices
4,766 sq ft