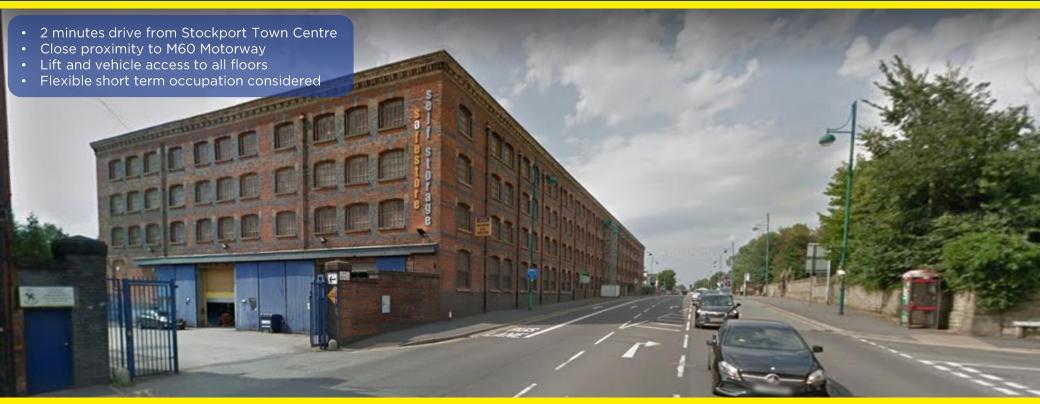

#### LOCATION

Bryant House is prominently positioned just a two minute drive from the centre of Stockport and is located opposite Belmont Way on Wellington Road (A6) next to Enterprise Rent-a-Car.

The property adjoins the Manchester to London railway to the rear and is seen as a Stockport Landmark Building. The property is 4½ miles from Manchester City Centre and benefits from being in close proximity to Junctions 1 and 27 of the M60 Motorway.

## DESCRIPTION

Bryant House is a Grade II Listed building originally constructed in 1877. The whole property extends to circa 200,000 sq ft and offers a variety of storage solutions, offices and warehouse accommodation. Access to warehouse space is available seven days a week.