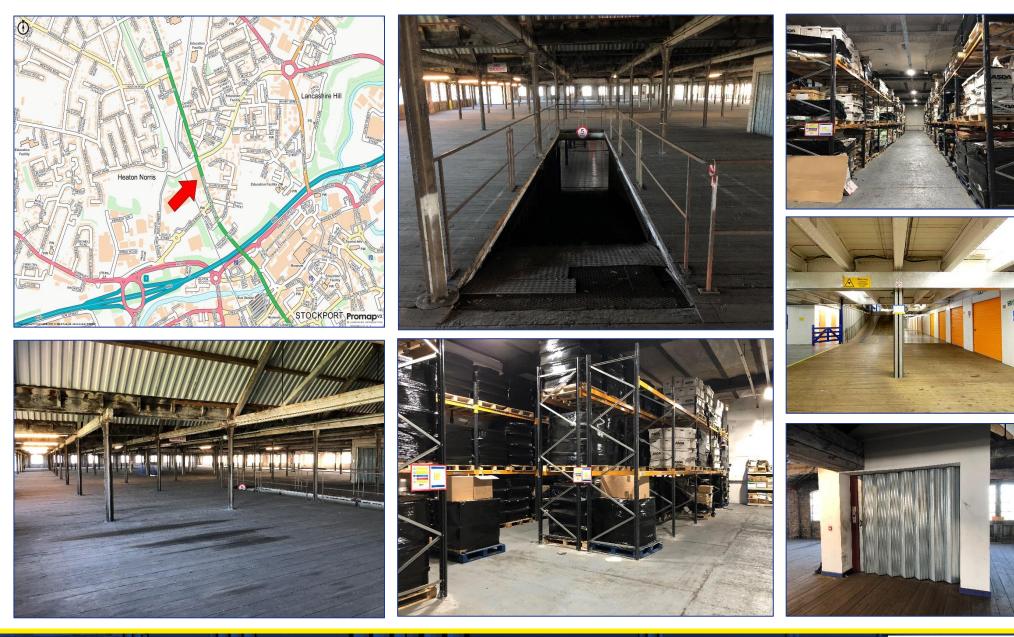

#### CURRENT AVAILABILITY

Bryant House offers warehouse storage available in a range of sizes that you can rent on flexible terms.

Current availability is as follows:

|           | Sq ft  | Sq m     |
|-----------|--------|----------|
| Top Floor | 50,000 | 4,654.11 |

The top floor is accessed via two lists with an internal ramp also providing access. The clear height is approximately 2.3m. A new rood has recently been installed offering watertight accommodation with electricity and water also available.

24) 24 hour access available

Double door access

••

♣)

ĩ

Car parking available

Drive up access to each floor

Two large goods and passenger lifts

Free forklift truck service

Key fob entry system

Transport options available

Deliveries accepted on your behalf

High ceiling rooms available