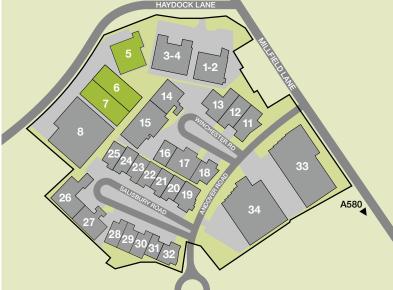

# **ACCOMMODATION**

| Unit | Sq ft  | Sq m  |
|------|--------|-------|
| 6/7  | 17,796 | 1,653 |
| 5    | 10,094 | 937   |