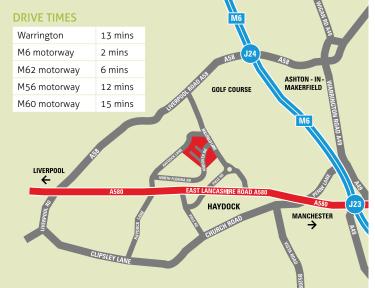

Excellent access to 4 motorways

A rare freehold opportunity for occupiers

Units from 8,898 – 27,890 sq ft (827 - 2,591 sq m) Haydock Industrial Estate is strategically located within the heart of the Haydock Industrial area and is accessible via the A580 East Lancashire Road which is within 1 mile of Junction 23 of the M6.