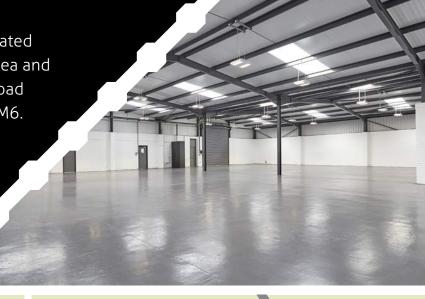

# **DESCRIPTION**

Haydock Industrial Estate was built in the 1970s and has subsequently been refurbished to provide an estate extending to 250,000 sq ft, comprising 32 industrial / warehouse units with potential for trade counter use.

#### **SPECIFICATION**

The locally managed units offer a range of specifications including:

- Steel portal frame construction with part brick and metal clad elevations
- · Minimum height to underneath eaves of 4.9m
- External shared / private service yards
- New insulated roofs for some units
- · Mixture of allocated and common car parking