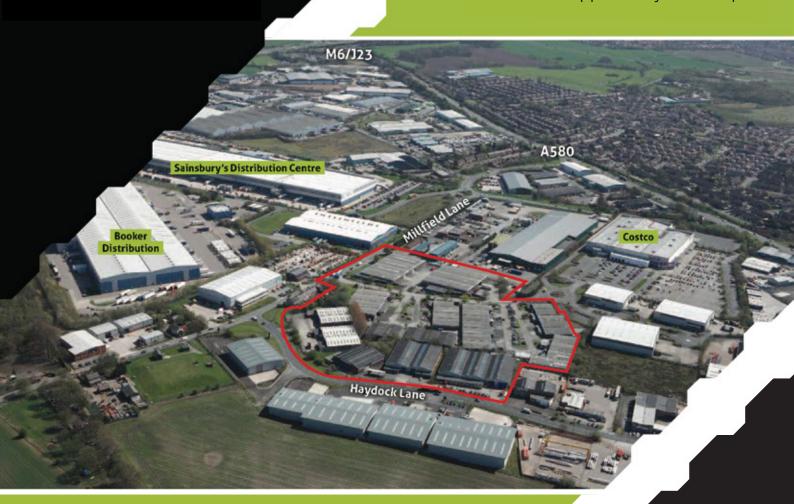

Excellent access to 4 motorways

A rare freehold opportunity for occupiers

Units from 8,898 – 27,890 sq ft (827 - 2,591 sq m) Haydock Industrial Estate is strategically located within the heart of the Haydock Industrial area and is accessible via the A580 East Lancashire Road which is within 1 mile of Junction 23 of the M6.

Haydock is a recognised location for distribution facilities in the North West and neighbouring occupiers include Sainsbury's, Booker Belmont and Costco.