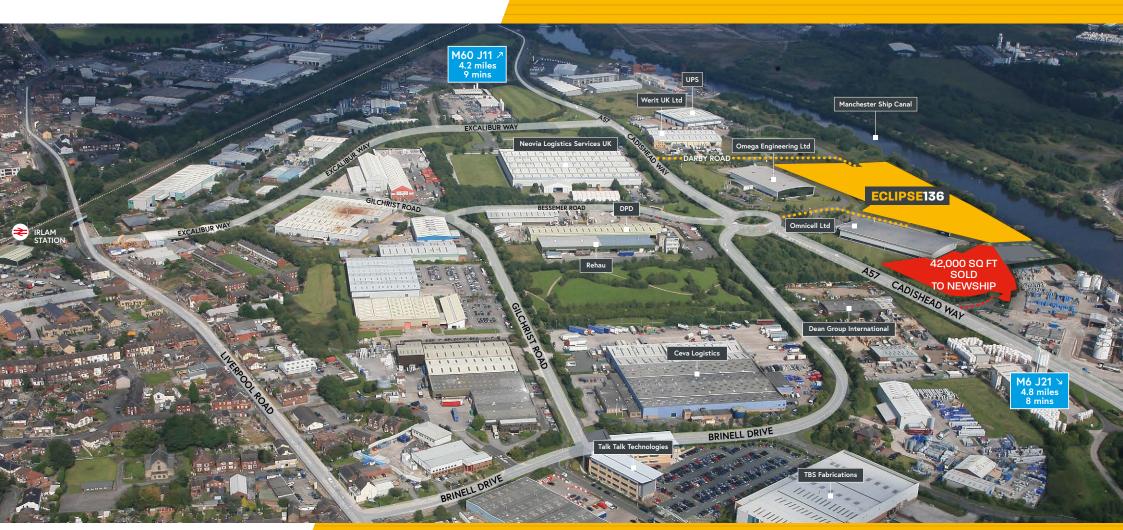

# **LOCATION**

**ECLIPSE136** is located on Northbank Industrial Park, one of the North West's premier industrial locations. Access into and within the estate is excellent with both the M6 and M60 motorways minutes away. Manchester Airport is located just a 20 minute drive away.

**ECLIPSE136** is located in a prominent position adjacent to the principal entrance to the estate at the junction of Brinell Drive and Cadishead Way. The nearby Salford Gateway development area will provide a multimodal freight interchange together with retail and leisure facilities including the new Salford City Stadium.