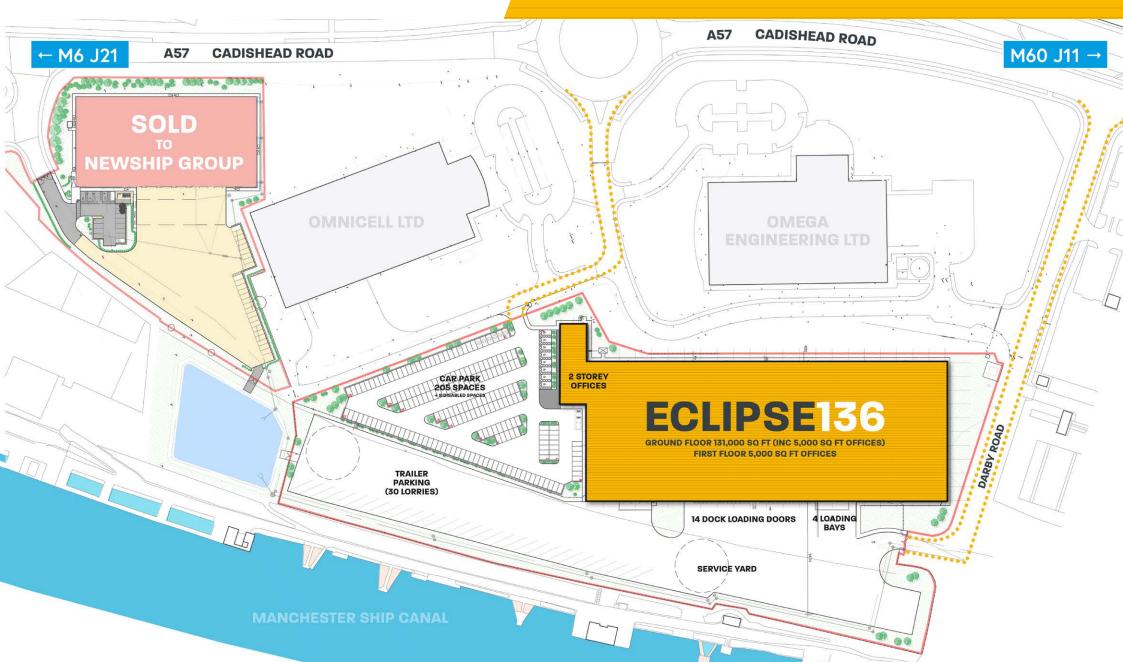

DESCRIPTION | SPECIFICATION & ACCOMMODATION | LOCATION | GALLERY | CONTACTS

DESCRIPTION

Eclipse136 comprises a high quality detached warehouse / distribution unit with ancillary offices, substantial yard area and staff car parking.