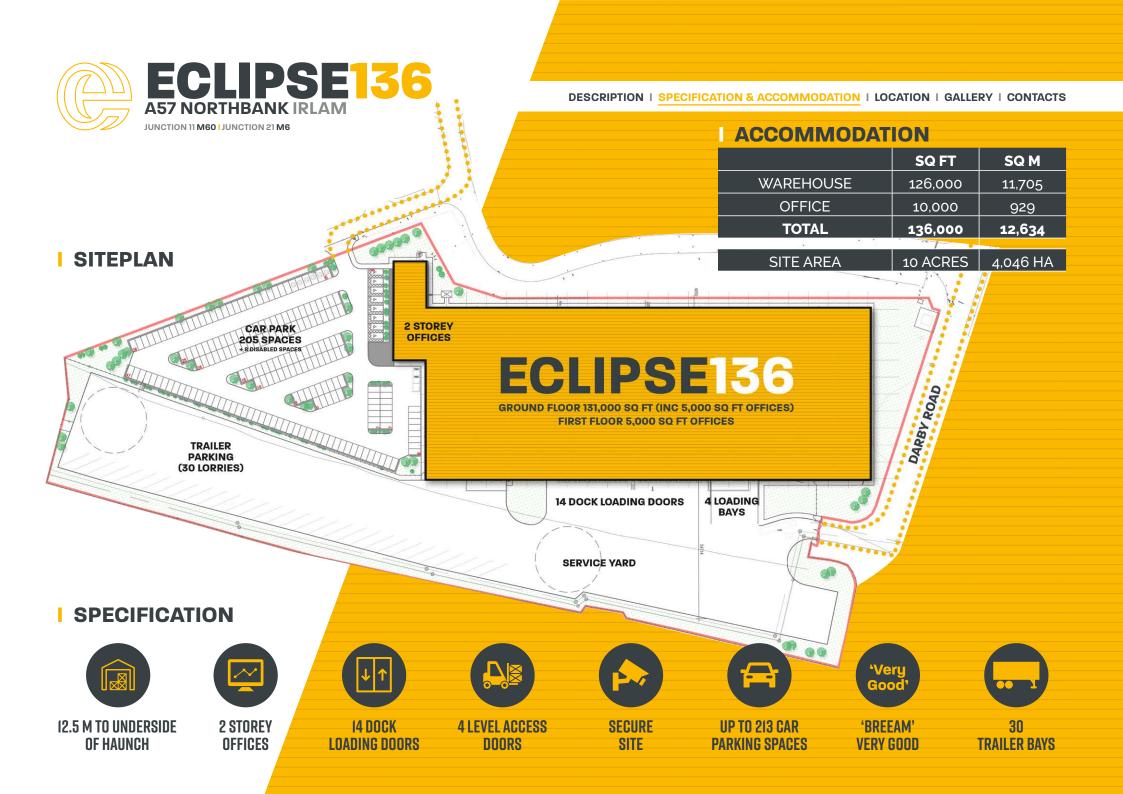

DESCRIPTION | SPECIFICATION & ACCOMMODATION | LOCATION | GALLERY | CONTACTS

DESCRIPTION

Eclipse136 comprises a high quality detached warehouse / distribution unit with ancillary offices, substantial yard area and staff car parking.