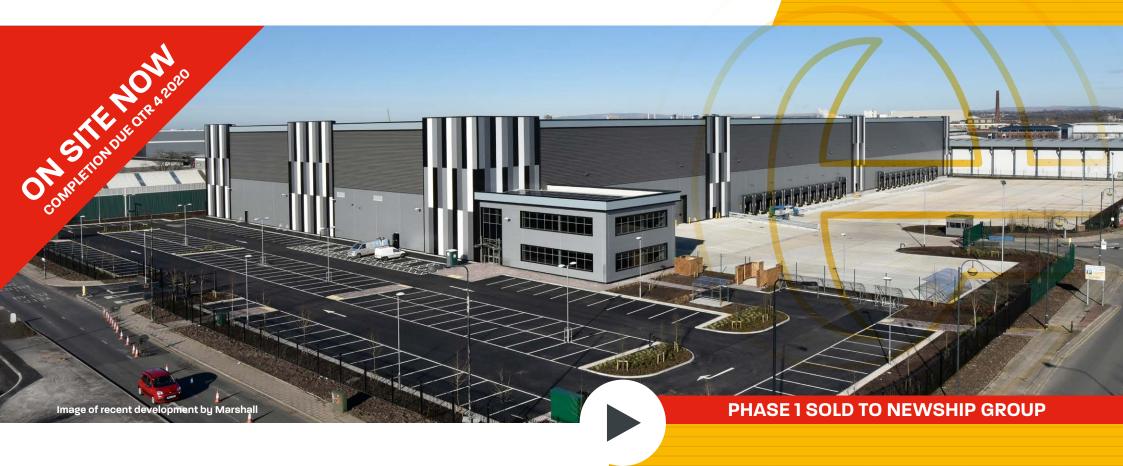

DESCRIPTION | SPECIFICATION & ACCOMMODATION | LOCATION | GALLERY | CONTACTS

DESCRIPTION

Eclipse136 comprises a high quality detached warehouse / distribution unit with ancillary offices, substantial yard area and staff car parking.

\*All images contained in this brochure are for illustrative purposes only and have been developed and constructed by Marshall Construction & Commercial Development Projects.