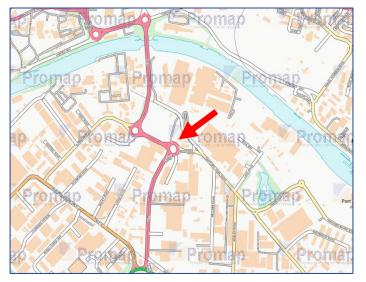

# LOCATION

The property lies on the Tenax Circle roundabout, a prominent location within the heart of Trafford Park.

Trafford Park is one of Europe's premier industrial areas comprising over 1,300 acres. There are approximately 3,000 occupiers in the park including Kellogg's, Proctor & Gamble, Tate & Lyle and Amazon to name but a few.

The Estate benefits from being close to Junctions 9 and 10 of the M60 Motorway and Junction 2 of the M602 Motorway which in turn links to the national motorway network.