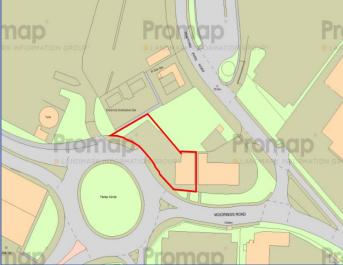

# ACCOMMODATION

|                  | Sq ft      | Sq m     |
|------------------|------------|----------|
| Warehouse        | 2,143      | 199.08   |
| Office           | 941        | 87.42    |
| First Floor      | 516        | 47.95    |
| WC Accommodation | 53         | 4.928    |
| TOTAL            | 3,653      | 339.378  |
| Site Area        | 0.35 acres | 0.141 ha |