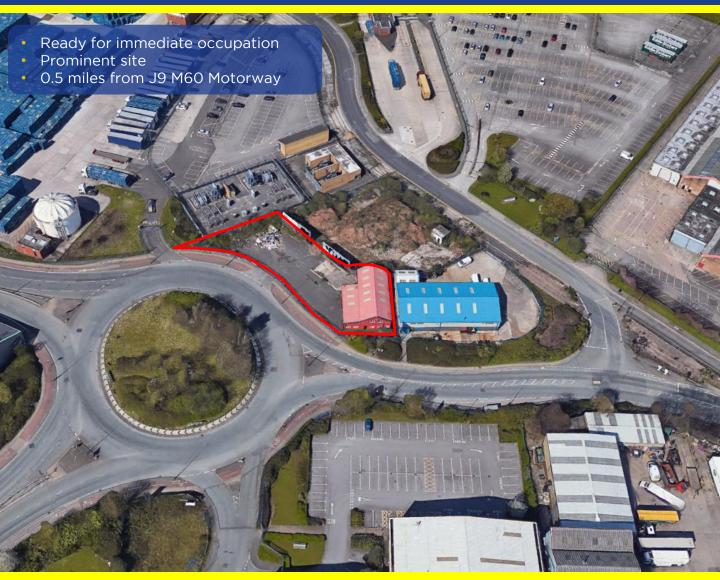

# LOCATION

The property lies on the Tenax Circle roundabout, a prominent location within the heart of Trafford Park.

Trafford Park is one of Europe's premier industrial areas comprising over 1,300 acres. There are approximately 3,000 occupiers in the park including Kellogg's, Proctor & Gamble, Tate & Lyle and Amazon to name but a few.

The Estate benefits from being close to Junctions 9 and 10 of the M60 Motorway and Junction 2 of the M602 Motorway which in turn links to the national motorway network.

# DESCRIPTION

The property comprises a workshop of steel portal frame and two storey office accommodation. Access to the workshop is provided via 2 no. electric roller shutter doors.