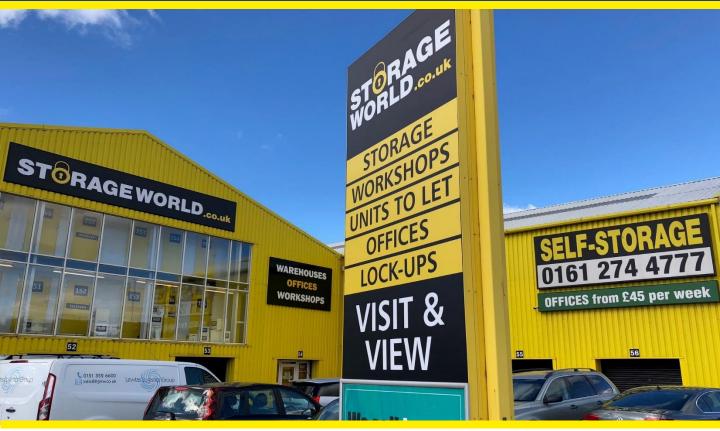

# 40 Ashton Old Road (A662)

Manchester M12 6LP

#### LOCATION

The subject property has prominent frontage to Ashton Old Road and is approximately 1.5 miles east of Manchester City Centre. Ashton Old Road (A635) is a main arterial route linking Manchester with the M60 Motorway (J23) which is approximately 2.5 miles distant. The facility is located 600 yards from the Mancunian Way (A57(M)), a short walk from Ardwick Train Station and 0.6 miles from Manchester Piccadilly Train Station.

# **DESCRIPTION**

Modern, purpose built facility comprising a range of units suitable for wholesale, warehouse, distribution, import / export, Pick & Pack, Storage and general / light industrial uses available for immediate occupation.