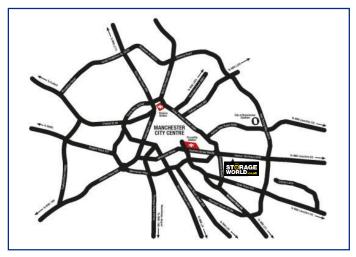

#### LOCATION

The subject property has prominent frontage to Ashton Old Road and is approximately 1.5 miles east of Manchester City Centre. Ashton Old Road (A635) is a main arterial route linking Manchester with the M60 Motorway (J23) which is approximately 2.5 miles distant. The facility is located 600 yards from the Mancunian Way (A57(M)), a short walk from Ardwick Train Station and 0.6 miles from Manchester Piccadilly Train Station.