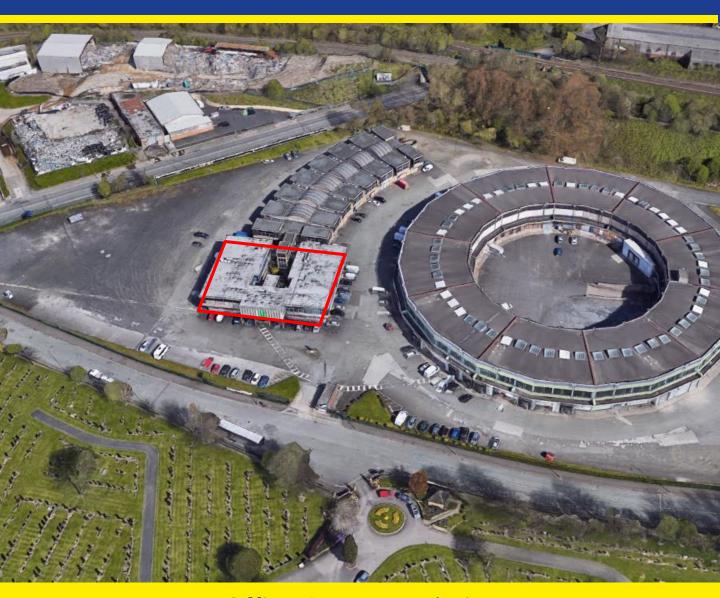

# **Riverpark Trading Estate**

Riverpark Park Eastlands Manchester M40 2XP

## LOCATION

Eastlands is in close proximity to the Etihad Stadium, home of Manchester City Football Club and Sports City, as such the area has seen a vast improvement in transport infrastructure and significant regeneration to both commercial and residential.

Riverpark Trading Estate is located on Riverpark Road, off Briscoe Lane, which is accessed from Alan Turing Way (A6010). Alan Turing Way forms part of the Manchester Inner Ring Road in the Eastlands area of Manchester.

## **DESCRIPTION**

Riverpark Trading Estate houses a variety of different blocks currently utilised for warehouse, offices and retail uses.