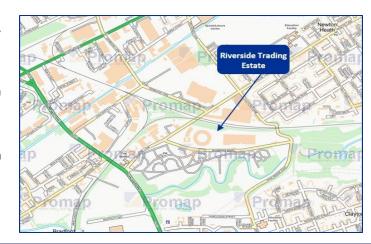

## LOCATION

Eastlands is in close proximity to the Etihad Stadium, home of Manchester City Football Club and Sports City, as such the area has seen a vast improvement in transport infrastructure and significant regeneration to both commercial and residential.

Riverpark Trading Estate is located on Riverpark Road, off Briscoe Lane, which is accessed from Alan Turing Way (A6010). Alan Turing Way forms part of the Manchester Inner Ring Road in the Eastlands area of Manchester.

Junctions 22 and 23 of the M60 are both approximately 4 miles from the premises via the A62 Oldham Road and A662 respectively. Manchester City Centre is approximately 1.5 miles to the west of the premises.