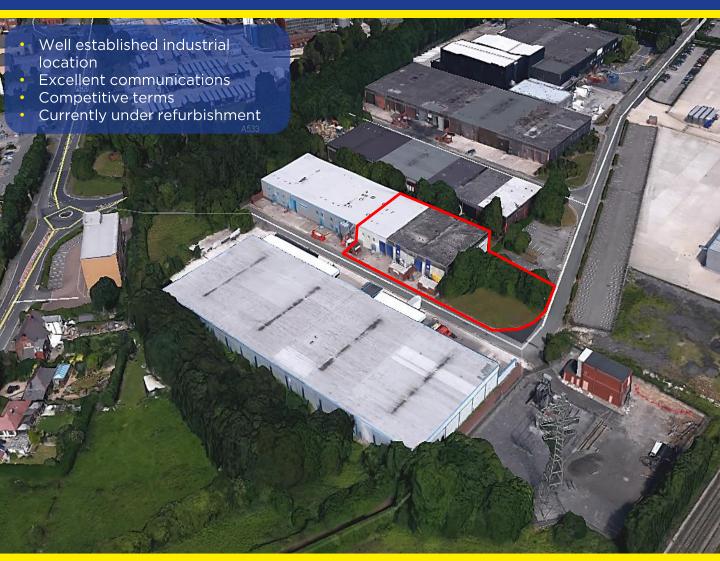

## Units 16-18, Aston Fields Court Whitehouse Industrial Estate **Runcorn** Cheshire **WA7 3DL**

#### LOCATION

The property is located on Aston Fields Road which can be found on the well established Whitehouse Industrial Estate, and can be accessed via the A56 Chester Road, this in turn leads directly to J11 M56 within 1 mile.

#### DESCRIPTION

The property is located in a terrace of industrial units and provides the following specification:

- Blockwork walls with a steel truss roof construction
- Full height cladded elevations externally and blockwork walls internally to approximately 2m
- Working headroom of 4.89m to 5.15m
- Sodium lighting
- 3 phase power supply
- Access via electronically operated roller shutter doors
- Fully alarmed
- External service yard / car parking