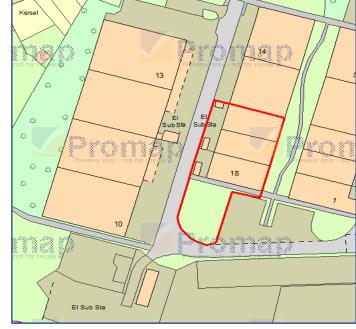

## Units 16-18, Aston Fields Court Whitehouse Industrial Estate **Runcorn** Cheshire **WA7 3DL**

#### ACCOMMODATION

The premises have the following gross internal areas:

|              | Sq ft     | Sq m     |
|--------------|-----------|----------|
| Ground Floor |           |          |
| Warehouse    | 12,999.81 | 1,207.72 |
| Office       | 1,098.69  | 102.07   |
| First Floor  |           |          |
| Offices      | 1,090.47  | 101.31   |
| Total        | 15.188.97 | 1.411.10 |