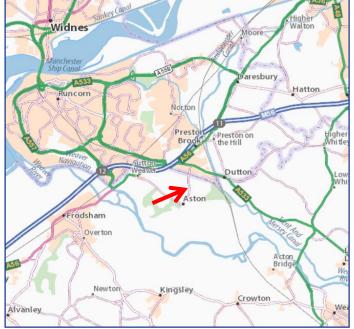

#### LOCATION

The property is located on Aston Fields Road which can be found on the well established Whitehouse Industrial Estate, and can be accessed via the A56 Chester Road, this in turn leads directly to J11 M56 within 1 mile.

Runcorn is a successful and prosperous town and is recognised as one of the main industrial locations in Cheshire.