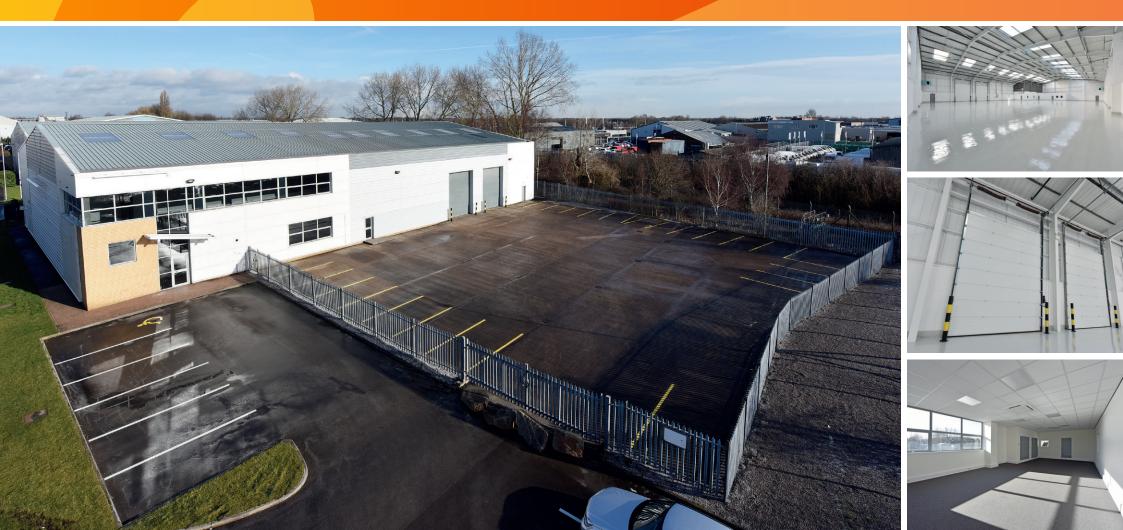

hawleys lane, warrington WA2 8JA

**to let** modern, self-contained industrial / warehouse unit with fenced and gated yard **16,521 sq ft** (1,534.82 sq m)

#### **Description**

Eagle Park is a major industrial development comprising 14 acres in total, which followed on from the completion of a major rail lined distribution facility for Royal Mail to the rear of the site. A number of major occupiers are located nearby including Eddie Stobart Ltd, Royal Mail, AAH Pharmaceuticals and Pure Gym.

## **Specification**

7.35m eaves / 6.5m minimum clear headroom

A573

Winwick

M62-J9

A49

Gemini

**Retail Park** 

A574

- Two level access loading doors •
- Warehouse lighting
- Fully fitted 2 storey offices
- Separate works office
- Fully enclosed car parking and yard area