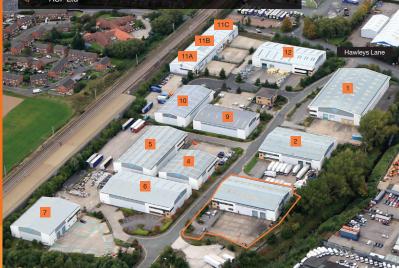

Retail Park

HAWLEYS LANE

**Eagle Park** 

M62-J10

M6-J21a

Eagle Park is located on Hawleys Lane just off Winwick Road (A49) which provides dual carriageway access to J9 of the M62 motorway. Eagle Park is strategically located lying within 1 mile of J9 of the M62 and 3 miles lies approximately 1.5 miles to the south.

#### **Description**

Eagle Park is a major industrial development comprising 14 acres in total, which followed on from the completion of a major rail lined distribution facility for Royal Mail to the rear of the site. A number of major occupiers are located nearby including Eddie Stobart Ltd, Royal Mail, AAH Pharmaceuticals and Pure Gym.