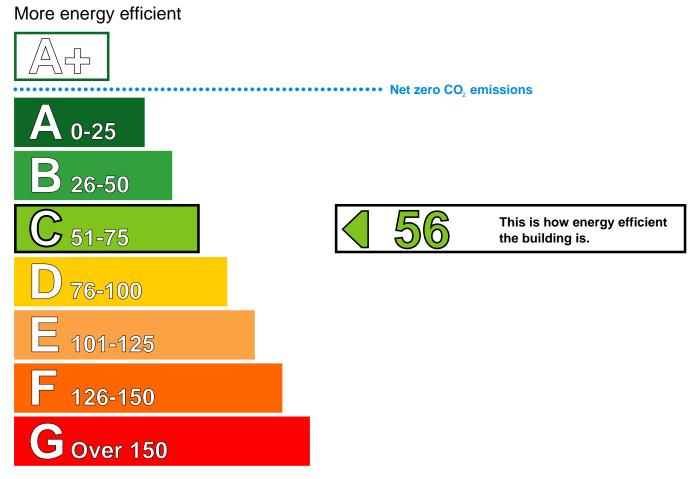

## Energy Performance Asset Rating

Less energy efficient

#### **Benchmarks**

Buildings similar to this one could have ratings as follows:

26 69

If newly built

If typical of the existing stock