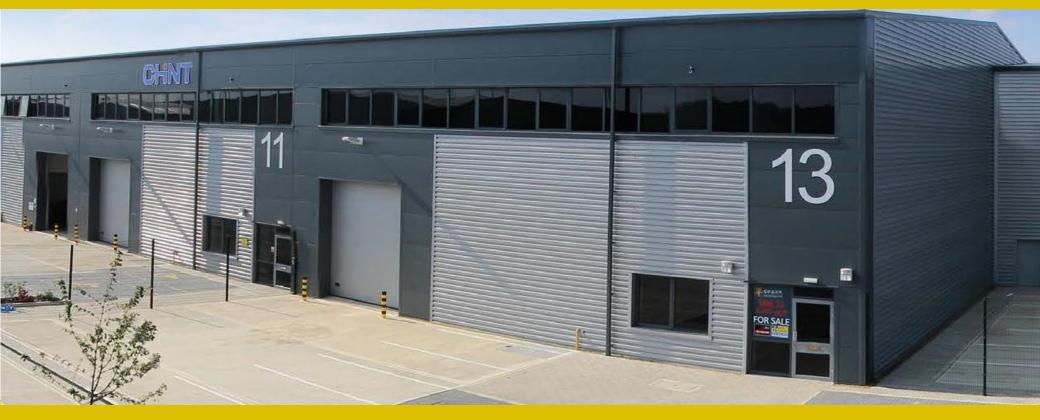

# 9,323 sq ft (866 sq m)

Self Contained Industrial / Warehouse Unit

### Unit 13, S:Park Hamilton Road Stockport SK1 2AE

### Description

Brand new industrial / warehouse unit to let situated on an exciting mixed use business park adjacent to the M60 in Stockport.

#### **Specification**

The specification includes:

- 8.4m clear internal height
- Full height loading doors
- 15% warehouse roof lights
- 37.5kN per sq m minimum floor loading
- First floor mezzanine for storage or fitting out as offices