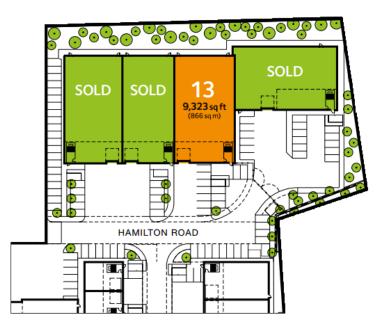

# 9,323 sq ft (866 sq m)

Self Contained Industrial / Warehouse Unit

Accommodation

|              | Sq ft | Sq m |
|--------------|-------|------|
| Ground Floor | 7,777 | 722  |
| First Floor  | 1,546 | 144  |
| Total        | 9,323 | 866  |

6 miles

Manchester Airport