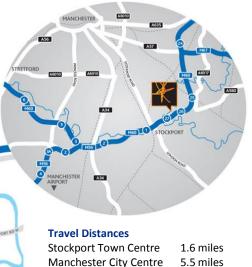

#### Location

Overlooking Junction 27 of the M60 S:Park commands a prominent, visible and accessible location. Opposite Tesco Extra, adjacent to Reddish Vale Country Park and within a short distance of Stockport Town Centre, S:Park is ideally suited to a wide variety of uses.

Accommodation

|              | Sq ft | Sq m |
|--------------|-------|------|
| Ground Floor | 7,777 | 722  |
| First Floor  | 1,546 | 144  |
| Total        | 9,323 | 866  |

6 miles

Manchester Airport