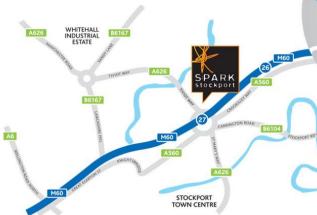

#### Location

Overlooking Junction 27 of the M60 S:Park commands a prominent, visible and accessible location. Opposite Tesco Extra, adjacent to Reddish Vale Country Park and within a short distance of Stockport Town Centre, S:Park is ideally suited to a wide variety of uses.