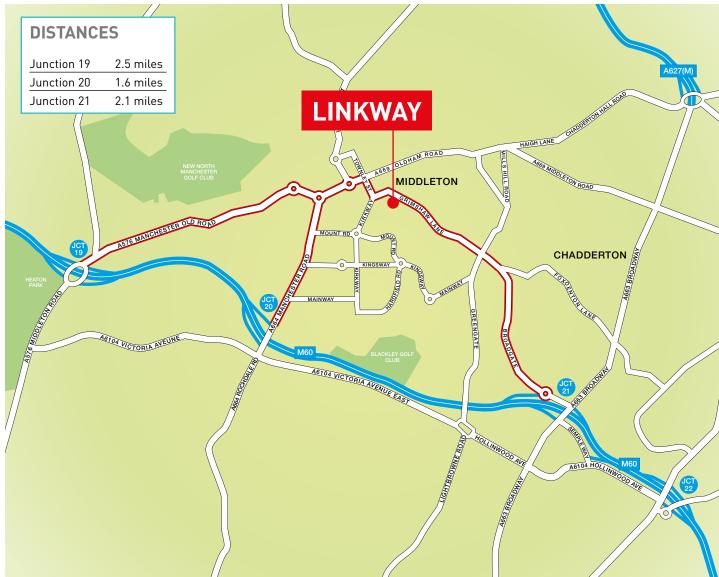

### LOCATION & AMENITIES

The property is located in Middleton, which is a town within the Metropolitan Borough of Rochdale, within Greater Manchester, located approximately 9.6 km (6 miles) to the North East of Manchester city centre and 5.6 km (3.5 miles) West of Oldham town centre. The property occupies a prominent, self contained site to the southern side of Grimshaw Lane known as Linkway Trading Estate, close to the junction with Oldham Road (A669) which provides access to the M60 motorway at junction 20, via Manchester New Road (A664) approximately 2 km (1.2 miles) to the South.