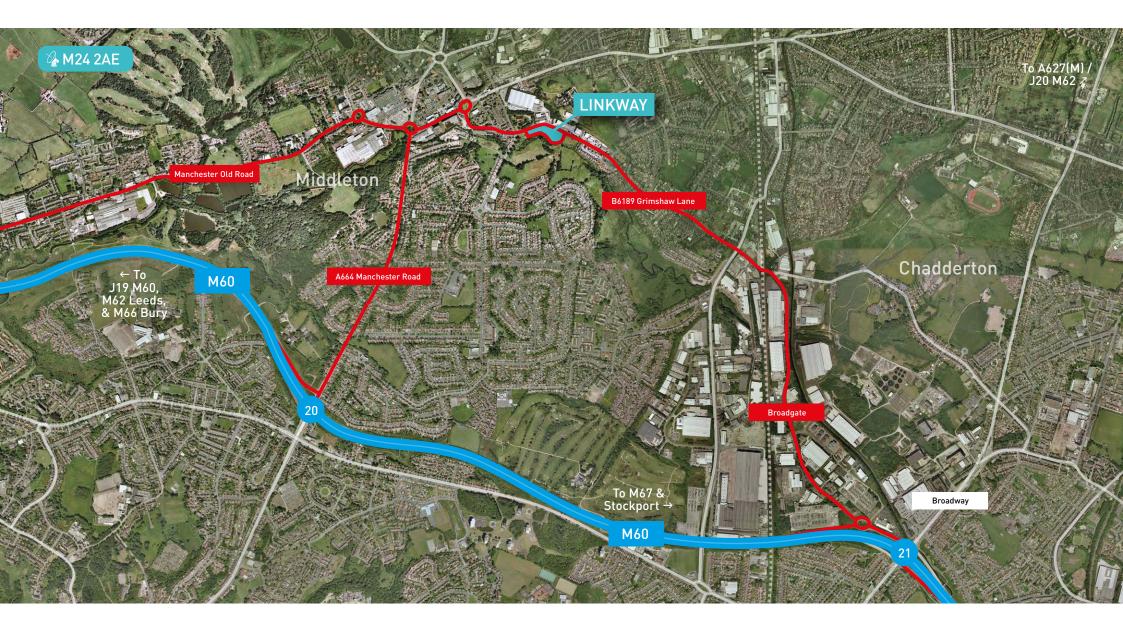

### LOCATION & AMENITIES

The property is located in Middleton, which is a town within the Metropolitan Borough of Rochdale, within Greater Manchester, located approximately 9.6 km (6 miles) to the North East of Manchester city centre and 5.6 km (3.5 miles) West of Oldham town centre. The property occupies a prominent, self contained site to the southern side of Grimshaw Lane known as Linkway Trading Estate, close to the junction with Oldham Road (A669) which provides access to the M60 motorway at junction 20, via Manchester New Road (A664) approximately 2 km (1.2 miles) to the South.