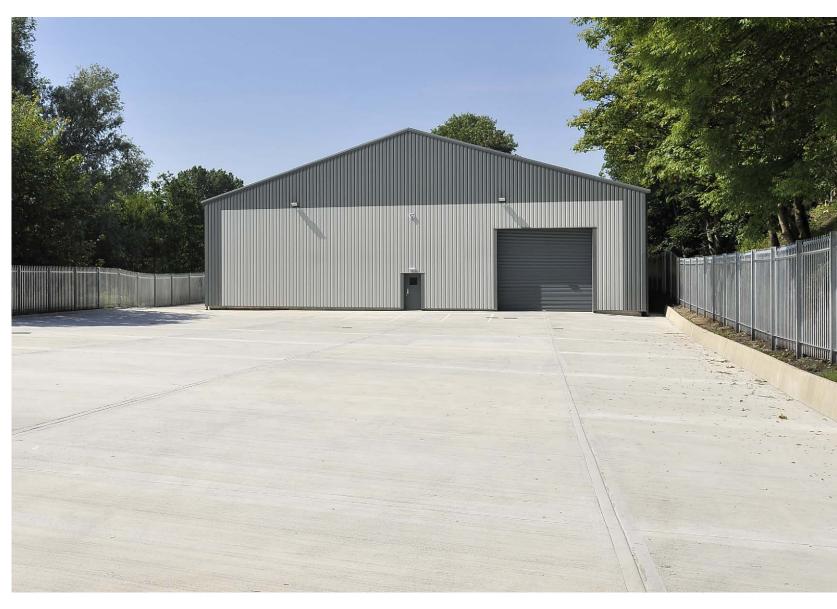

## LINKWAYTRADINGESTATE

**GRIMSHAW LANE, MIDDLETON M24 2AE** 

The property comprises a detached industrial unit on a secure self-contained site, accessed off Grimshaw Lane. The unit is suitable for industrial or warehouse use and benefits from roller shutter access doors, large external service and storage areas and ample car parking spaces.

Office and WC facilities can be installed within the premises to suit each individual occupier's requirements.