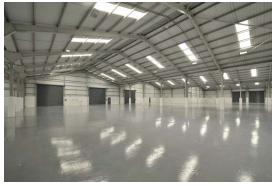

## LINKWAYTRADINGESTATE

**GRIMSHAW LANE, MIDDLETON M24 2AE** 

The property comprises a detached industrial unit on a secure self-contained site, accessed off Grimshaw Lane. The unit is suitable for industrial or warehouse use and benefits from roller shutter access doors, large external service and storage areas and ample car parking spaces.

Office and WC facilities can be installed within the premises to suit each individual occupier's requirements.