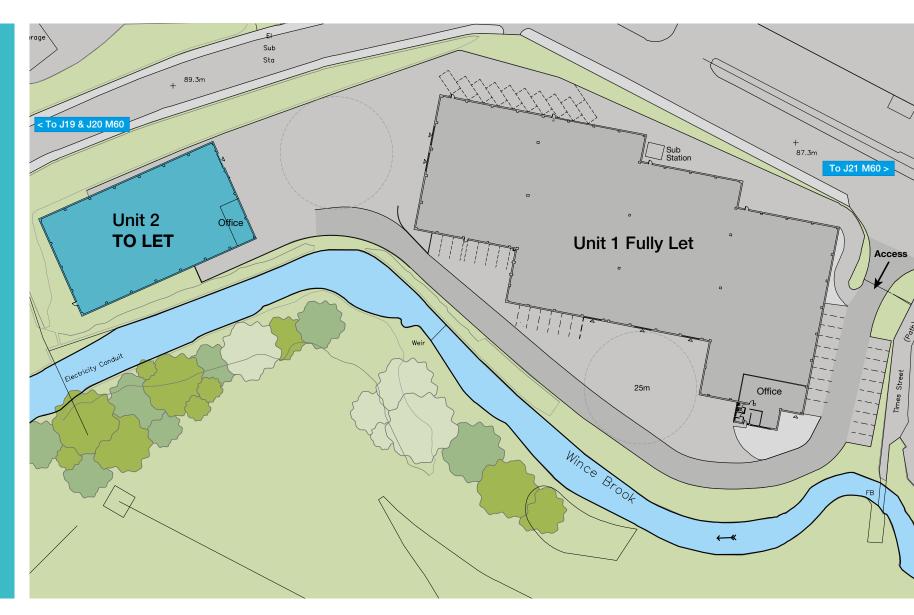

### SITEPLAN

Unit 2 SQ FT SQ M
Warehouse 10,499 975

These measurements have been calculated on a Gross Internal Basis.

INDUSTRIAL /
COMMERCIAL UNIT
10,499 SQ FT
(975 SQ M)
WITH EXTENSIVE
YARD AREA