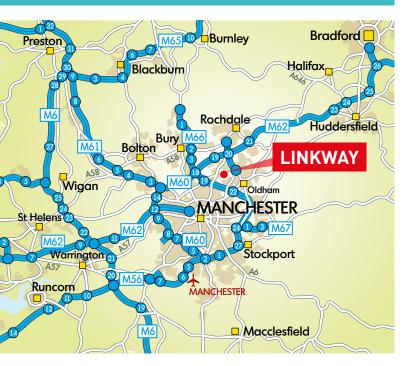

### LOCATION & AMENITIES

The property is located in Middleton, which is a town within the Metropolitan Borough of Rochdale, within Greater Manchester, located approximately 9.6 km (6 miles) to the North East of Manchester city centre and 5.6 km (3.5 miles) West of Oldham town centre. The property occupies a prominent, self contained site to the southern side of Grimshaw Lane known as Linkway Trading Estate, close to the junction with Oldham Road (A669) which provides access to the M60 motorway at junction 20, via Manchester New Road (A664) approximately 2 km (1.2 miles) to the South.