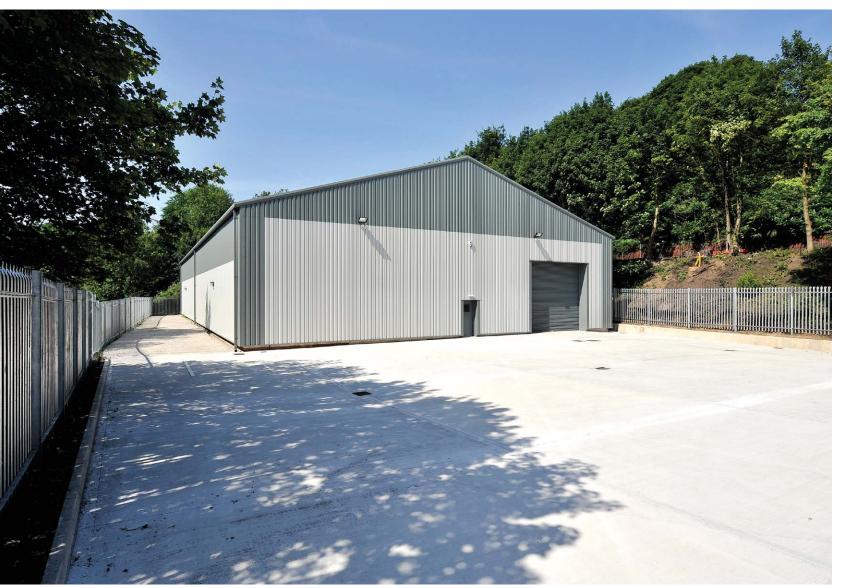

## LINKWAYTRADINGESTATE

**GRIMSHAW LANE, MIDDLETON M24 2AE** 

The property comprises a detached industrial unit on a secure self-contained site, accessed off Grimshaw Lane. The unit is suitable for industrial or warehouse use and benefits from roller shutter access doors, large external service and storage areas and ample car parking spaces.