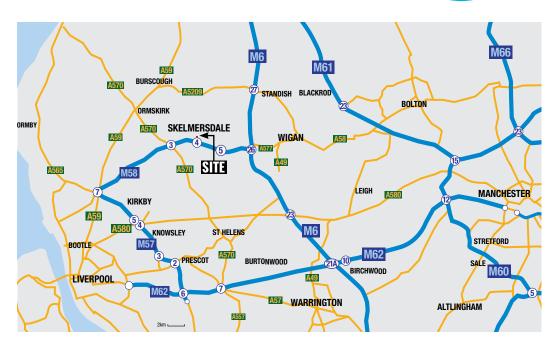

# LOCATION

The property is located on Gerrard Place with frontage to Gillibrands Road on the established Gillibrands Industrial Estate, Skelmersdale.

The property is within 0.25 miles of junction 4 of the M58 which connects with the M6 at junction 26, 3.5 miles to the east.