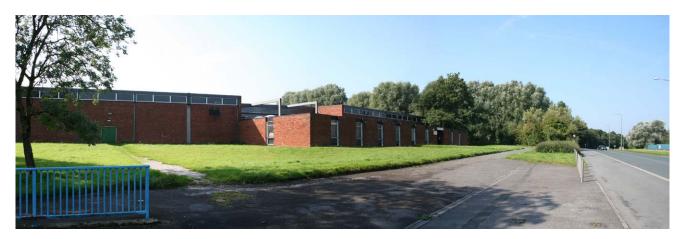

# DESCRIPTION

The property comprises a substantial warehouse / manufacturing facility with offices on a self-contained site with the following specification:

# **WAREHOUSE / MANUFACTURING**

- Steel framed construction.
- Brick and profile metal clad elevations.
- Eaves height between 5.0 m 6.10 m.
- Five roller shutter doors.