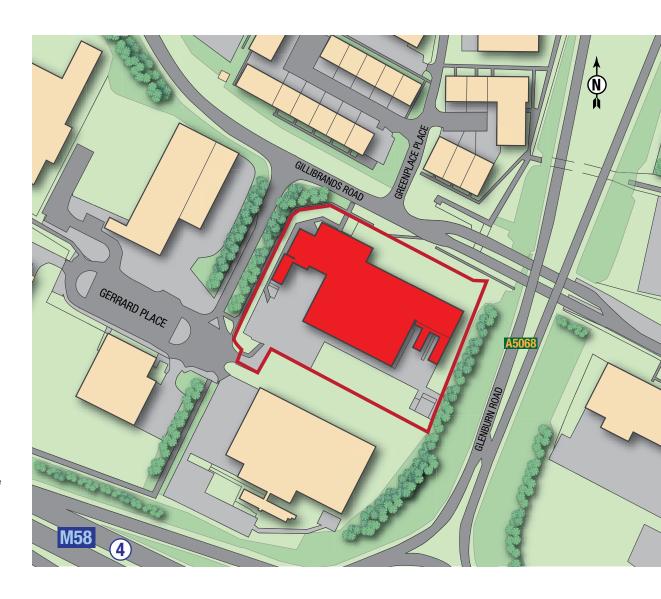

# LOCATION

The property is located on Gerrard Place with frontage to Gillibrands Road on the established Gillibrands Industrial Estate, Skelmersdale.

The property is within 0.25 miles of junction 4 of the M58 which connects with the M6 at junction 26, 3.5 miles to the east.

# **EXTERNALLY**

- Self contained secure site.
- Surfaced yard areas.
- Potential additional external storage. (There is a circa 0.5 acre undeveloped plot).