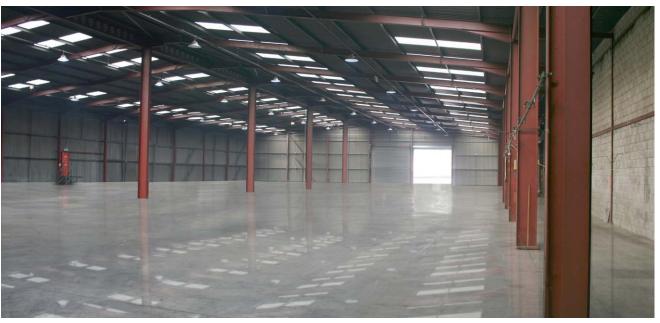

# DESCRIPTION

The property comprises a substantial warehouse / manufacturing facility with offices on a self-contained site with the following specification:

# **WAREHOUSE / MANUFACTURING**

- Steel framed construction.
- Brick and profile metal clad elevations.
- Eaves height between 5.0 m 6.10 m.
- Five roller shutter doors.