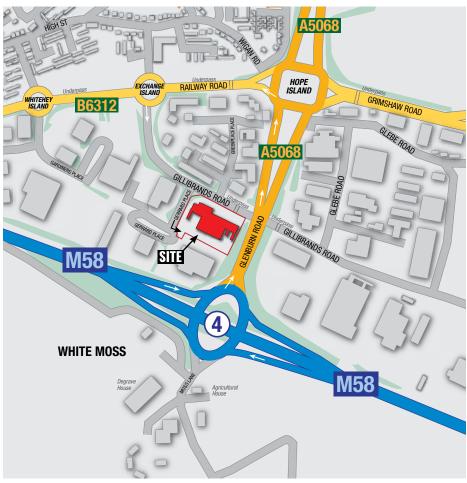

# LOCATION

The property is located on Gerrard Place with frontage to Gillibrands Road on the established Gillibrands Industrial Estate, Skelmersdale.

The property is within 0.25 miles of junction 4 of the M58 which connects with the M6 at junction 26, 3.5 miles to the east.