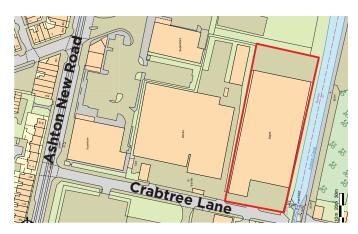

# TO LET (MAY SELL)

Industrial / Warehouse Complex

12,344 - 50,361 sq ft (1,146 - 4,678 sq m)

On a site of 1.73 acres (0.70 ha)

Units 1, 2 & 3 Crabtree Lane off Ashton New Road (A662)
Manchester
M11 4GU

## **Description**

The available accommodation comprises three adjoining units within a terrace of three modern interconnecting industrial/ warehouse units. The warehouse benefits from a good size yard to the front and rear incorporating parking and loading area.