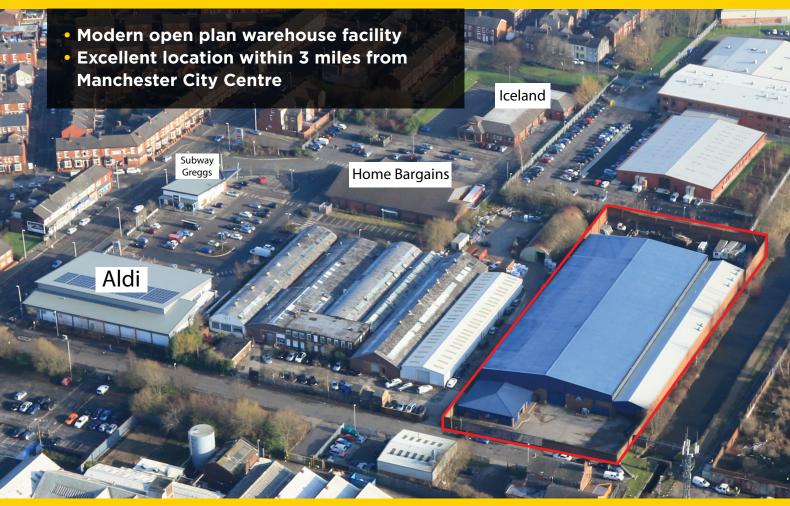

# TO LET (MAY SELL)

Industrial / Warehouse Complex

12,344 - 50,361 sq ft (1,146 - 4,678 sq m)

On a site of 1.73 acres (0.70 ha)

Units 1, 2 & 3 Crabtree Lane off Ashton New Road (A662)
Manchester
M11 4GU

#### Location

The property is situated on Crabtree Lane off Ashton New Road, one of the main arterial routes in to Manchester City Centre from the M60 ring road. The property is located approximately 2.5 miles from Junction 23 of the M60 and approximately 3 miles from Manchester City Centre.

## **Description**

The available accommodation comprises three adjoining units within a terrace of three modern interconnecting industrial/ warehouse units. The warehouse benefits from a good size yard to the front and rear incorporating parking and loading area.