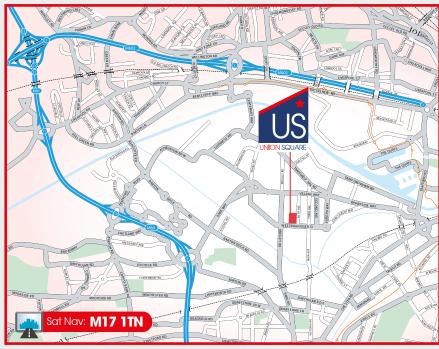

# **LOCATION**

Union Square is prominently situated in the heart of Trafford Park on the corner of Fifth Avenue and Westinghouse Road.

Trafford Park is one of Europe's premier industrial estates comprising 1,300 acres. There are close to 3,000 occupiers in Trafford Park including Adidas, Kellogg's, Procter & Gamble, Norbert Dentressangle, GKN and DHL to name but a few.

CLICK HERE FOR ROAD MAPS