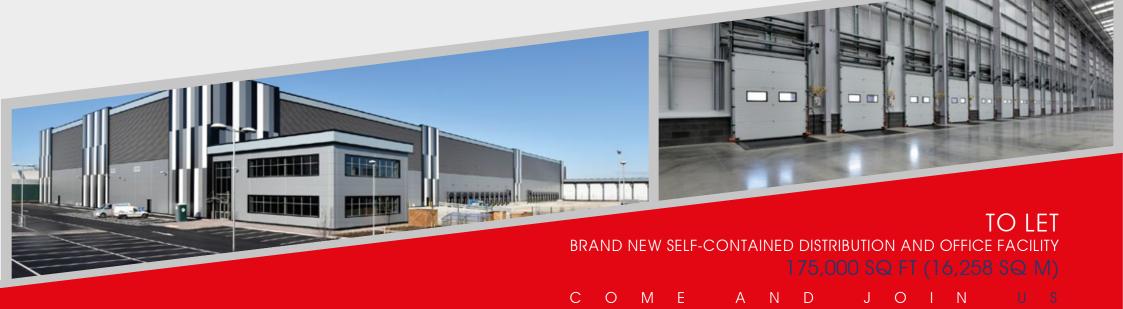

### **DESCRIPTION**

Union Square comprises a high quality self-contained purpose built distribution centre incorporating two storey office accommodation.

The warehouse consists of a structural steel portal frame having a clear height to the underside of haunch of 15 metres. The offices are to be completed to a CAT A finish.

#### **WAREHOUSE**

- Height 15m to underside of haunch
- FM2 sealed concrete floor with a minimum of 50kn per sq m
- 24 dock level loading doors
- 3 drive-in access doors
- 50m concrete service yard
- External lighting
- EPC Rating A
- Constructed to a BREEAM Excellent Rating