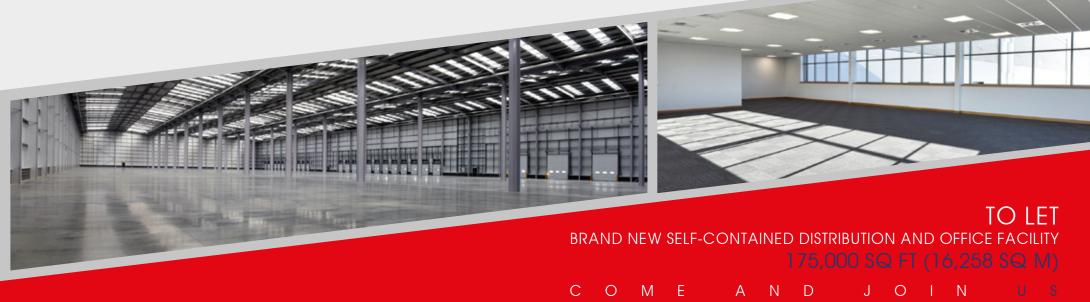

# **LOCATION**

Union Square is prominently situated in the heart of Trafford Park on the corner of Fifth Avenue and Westinghouse Road.

Trafford Park is one of Europe's premier industrial estates comprising 1,300 acres. There are close to 3,000 occupiers in Trafford Park including Adidas, Kellogg's, Procter & Gamble, Norbert Dentressangle, GKN and DHL to name but a few.

### THE OPPORTUNITY

The largest new warehouse available in Trafford Park.

- Trafford Park is the North West's largest industrial/distribution estate
- 1 mile from Junctions 8 & 9 of the M60 Motorway and 1 mile from junction 2 M602
- 3 miles from Manchester City Centre
- Eaves height 15 metres
- 24 dock level loading doors
- 3 drive in access doors
- Offices 5,000 sq ft (465 sq m)
- BREEAM Excellent rating
- Available for occupation