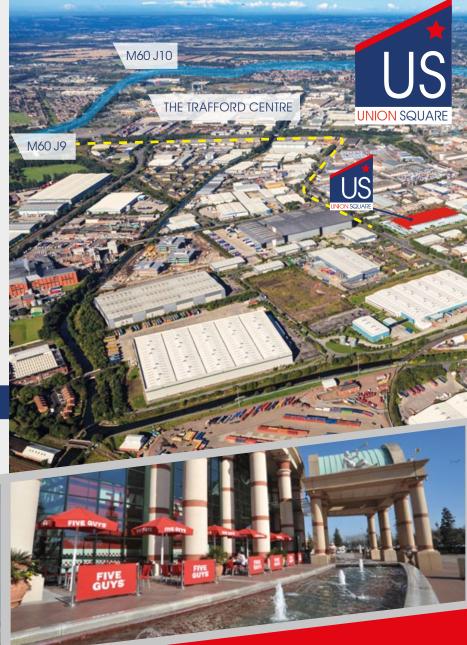

# **LOCATION**

Union Square is prominently situated in the heart of Trafford Park on the corner of Fifth Avenue and Westinghouse Road.

Trafford Park is one of Europe's premier industrial estates comprising 1,300 acres. There are close to 3,000 occupiers in Trafford Park including Adidas, Kellogg's, Procter & Gamble, Norbert Dentressangle, GKN and DHL to name but a few.