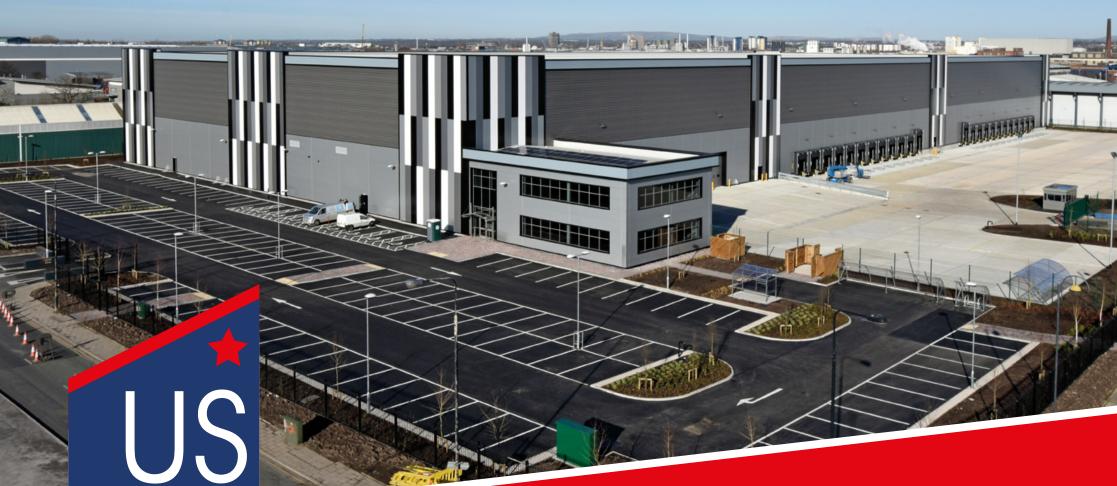

# COME AND JOIN US ATTRAFFORD PARK

TO LET

BRAND NEW SELF-CONTAINED DISTRIBUTION AND OFFICE FACILITY

175,000 SQ FT (16,258 SQ M) SITUATED ON A

**AVAILABLE FOR OCCUPATION** 

**UNION SQUARE** 

5TH AVENUE

### **DESCRIPTION**

Union Square comprises a high quality self-contained purpose built distribution centre incorporating two storey office accommodation.

The warehouse consists of a structural steel portal frame having a clear height to the underside of haunch of 15 metres. The offices are to be completed to a CAT A finish.

Union Square incorporates a substantial secured concrete yard and a separate secured car park.