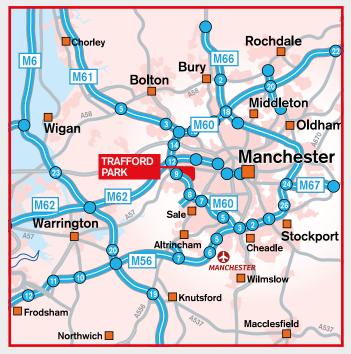

### **DRIVE TIMES**

Every major population centre, from London to Edinburgh, can be reached within a four hour drive, with travel distances as follows:

|                    | MILES | MINS |
|--------------------|-------|------|
| City Centre        | 3.2   | 13   |
| Manchester Airport | 9.5   | 24   |
| Liverpool          | 32.7  | 43   |
| Leeds              | 49.8  | 60   |
| Birmingham         | 82.5  | 100  |
| London             | 206.6 | 240  |
| Glasgow            | 212.6 | 220  |
| Edinburgh          | 216.7 | 240  |