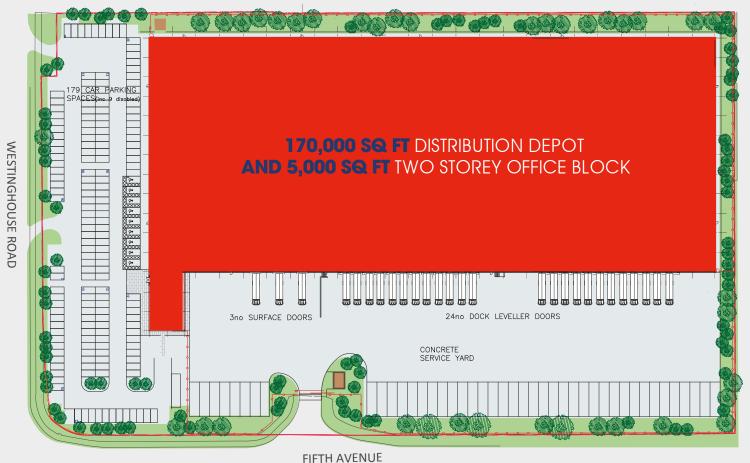

### **DESCRIPTION**

Union Square comprises a high quality self-contained purpose built distribution centre incorporating two storey office accommodation.

The warehouse consists of a structural steel portal frame having a clear height to the underside of haunch of 15 metres. The offices are to be completed to a CAT A finish.

Union Square incorporates a substantial secured concrete yard and a separate secured car park.

#### **WAREHOUSE**

- Height 15m to underside of haunch
- FM2 sealed concrete floor with a minimum of 50kn per sq m
- 24 dock level loading doors
- 3 drive-in access doors
- 50m concrete service yard
- External lighting
- EPC Rating A
- Constructed to a BREEAM Excellent Rating

#### **OFFICES**

- CAT A open plan accommodation
- Plastered painted walls
- Comfort cooling to offices and ground floor reception/office
- · Canteen / WC facilities
- Raised floor system
- 8 person passenger lift
- 179 car parking spaces
- 2.1m high fencing to car park

#### YARD AREA

- Reinforced concrete
- Fully secured
- 2.4m fencing to yard
- 42 trailer bays
- Gatehouse

# **ACCOMMODATION**

|           | Sq ft     | Sq m          |
|-----------|-----------|---------------|
| Warehouse | 170,000   | 15,793        |
| Office    | 5,000     | 465           |
| Total     | 175,000   | 16,258        |
| Site      | 8.5 acres | 3.43 hectares |